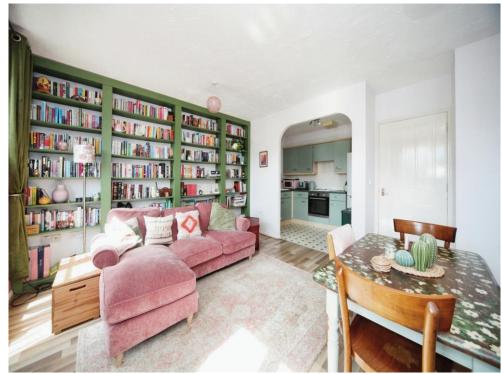

#### Lounge

15' 2" x 14' 9" ( 4.62m x 4.50m )

Double glazed window to front. Heater. Juliet balcony.

#### Kitchen

9' 2" x 9' 2" ( 2.79m x 2.79m )

Fitted with wall and base units. Sink drainer. Work surfaces. Electric oven. Gas hob. Cooker hood. Plumbing and space for appliances. Exactor fan. Partly tiled.