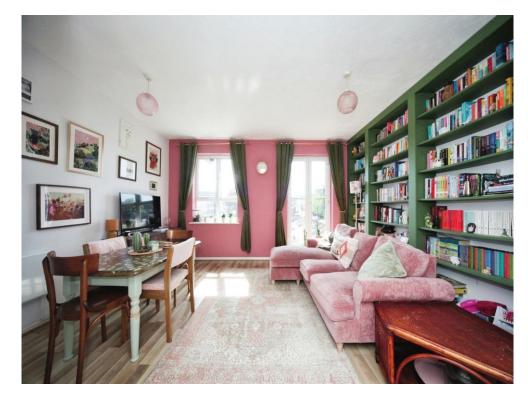

#### Lounge

15' 2" x 14' 9" ( 4.62m x 4.50m )

Double glazed window to front. Heater. Juliet balcony.