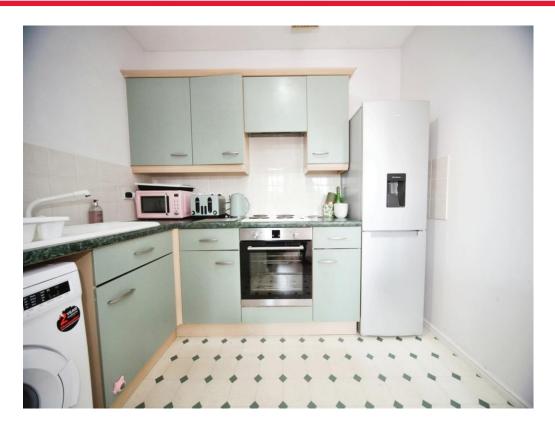

#### Kitchen

9' 2" x 9' 2" ( 2.79m x 2.79m )

Fitted with wall and base units. Sink drainer. Work surfaces. Electric oven. Gas hob. Cooker hood. Plumbing and space for appliances. Exactor fan. Partly tiled.