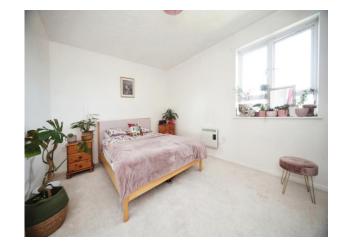

#### **Bedroom One**

12' 6" x 10' 1" ( 3.81m x 3.07m )

Double glazed bay window to rear. Heater. Built in wardrobes.