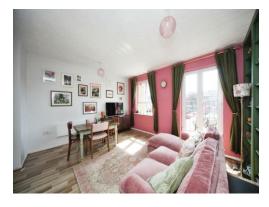

#### Lounge

15' 2" x 14' 9" ( 4.62m x 4.50m )

Double glazed window to front. Heater. Juliet balcony.