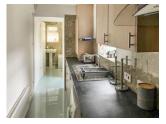

#### **Property Details**

**Lounge** 23' 4" x 10' (7.11m x 3.05m)

Double glazed window to front and rear. Two radiators. Stairs.

Kitchen 14' 5" x 6' 7" ( 4.39m x 2.01m )

Double glazed window to side. Gas hob and electric oven with cooker hood. Plumbing. Radiator. Fitted kitchen with a range of wall and base units with work surfaces. Stainless steel sink unit with mixer taps and drainer.