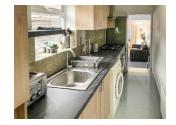

#### **Property Details**

**Lounge** 23' 4" x 10' (7.11m x 3.05m)

Double glazed window to front and rear. Two radiators. Stairs.

Kitchen 14' 5" x 6' 7" ( 4.39m x 2.01m )

Double glazed window to side. Gas hob and electric oven with cooker hood. Plumbing. Radiator. Fitted kitchen with a range of wall and base units with work surfaces. Stainless steel sink unit with mixer taps and drainer.