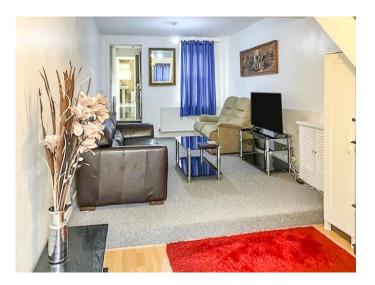

#### **Property Details**

**Lounge** 23' 4" x 10' (7.11m x 3.05m)

Double glazed window to front and rear. Two radiators. Stairs.

Kitchen 14' 5" x 6' 7" ( 4.39m x 2.01m )

Double glazed window to side. Gas hob and electric oven with cooker hood. Plumbing. Radiator. Fitted kitchen with a range of wall and base units with work surfaces. Stainless steel sink unit with mixer taps and drainer.