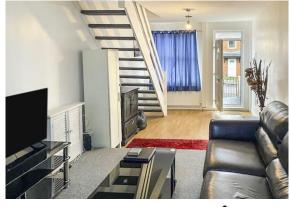

#### **Property Details**

**Lounge** 23' 4" x 10' (7.11m x 3.05m)

Double glazed window to front and rear. Two radiators. Stairs.

Kitchen 14' 5" x 6' 7" ( 4.39m x 2.01m )

Double glazed window to side. Gas hob and electric oven with cooker hood. Plumbing. Radiator. Fitted kitchen with a range of wall and base units with work surfaces. Stainless steel sink unit with mixer taps and drainer.