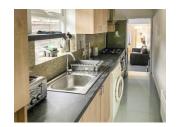

#### **Kitchen** 14' 5" x 6' 7" ( 4.39m x 2.01m )

Double glazed window to side. Gas hob and electric oven with cooker hood. Plumbing. Radiator. Fitted kitchen with a range of wall and base units with work surfaces. Stainless steel sink unit with mixer taps and drainer.