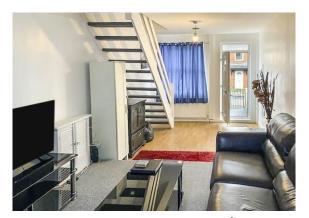

#### **Lounge** 23' 4" x 10' (7.11m x 3.05m)

Double glazed window to front and rear. Two radiators. Stairs.