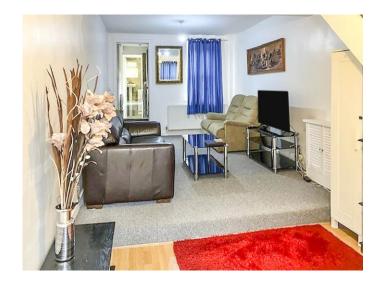

#### **Lounge** 23' 4" x 10' (7.11m x 3.05m)

Double glazed window to front and rear. Two radiators. Stairs.