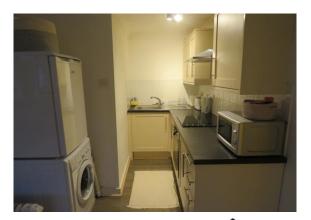

## **Kitchen** 8' 4" x 19' 5" ( 2.54m x 5.92m )

Fitted with wall and base units. Stainless steel sink drainer. Work surfaces. Electric oven and hob with cooker hood. Plumbing and space for appliances. Laminate flooring.