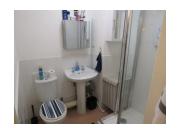

## **Bathroom**

Fitted with Low Level WC. Wash Hand Basin. Shower Cubicle. Radiator.