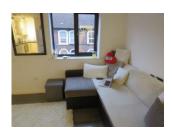

## **Lounge** 14' 9" x 10' 9" ( 4.50m x 3.28m )

Double glazed window to front. Laminate flooring. Electric heating.