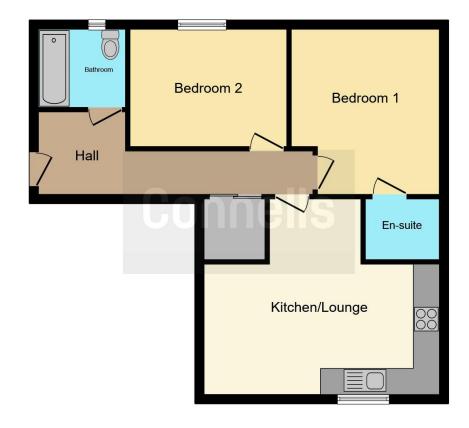

## **Property Description**

\*\*\*OFFERED WITH NO UPPER CHAIN\*\*\*\*\*
STUNNING DEVELOPMENT\*\*\*\*

Located in the popular REDROW development is this WELL PRESENTED TWO bedroom apartment

The property is a stones, throw to Luton park way train station and Luton airport is within close proximity. In brief the apartment comprises of a communal entrance with secure intercom, an entrance hall, spacious open plan living and kitchen area. Two double bedrooms with an en-suite leading off bedroom one and bathroom. Externally there is a brick build bin storage unit and parking.

#### **Entrance Hall**

## **Open Plan Lounge/Kitchen**

 $1\overline{7}'$  1" narrowing to  $\times$  17' 3" ( 5.21m narrowing to  $\times$  5.26m )

Fitted with a range of base and eye level units, Sink and drainer. Work surfaces. Electric oven and hob. Cooker hood. Integrated appliances. Double glazed window to rear aspect.

#### **Bedroom One**

13' 1" narrowing to  $\,$  x 11' 6" ( 3.99m narrowing to  $\,$  x 3.51m )

Double glazed window to front aspect. Wall mounted radiator. Fitted carpet.

**En-Suite** 

Shower cubicle, Low level WC. Wash hand basin. Heated towel rail. Fully tiled.

#### **Bedroom Two**

11' 3" narrowing to x 8' 6" ( 3.43m narrowing to x 2.59m )

Double glazed window to front aspect.

Wall mounted radiator. Fitted carpet.

#### **Bathroom**

Double glazed window to front aspect. Panelled bath with mixer taps and shower attachment. Shower screen. Wash hand basin. Low level WC. Heated towel Rail. Fully tiled. .

To view this property please contact Connells on