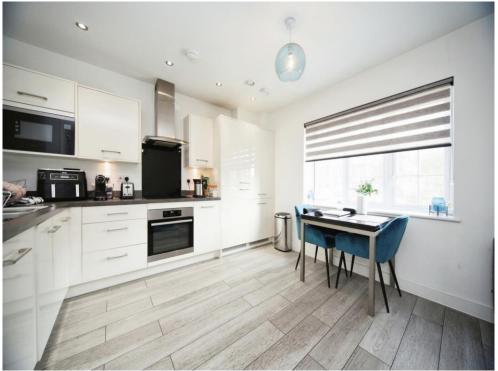

## **Open Plan Lounge/Kitchen**

 $1\overline{7}'$  1" narrowing to  $\times$  17' 3" ( 5.21m narrowing to  $\times$  5.26m )

Fitted with a range of base and eye level units, Sink and drainer. Work surfaces. Electric oven and hob. Cooker hood. Integrated appliances. Double glazed window to rear aspect.