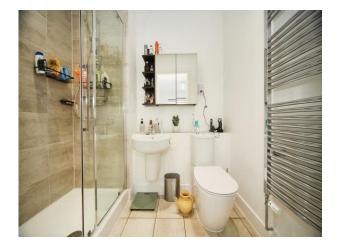

#### **Bathroom**

Double glazed window to front aspect. Panelled bath with mixer taps and shower attachment. Shower screen. Wash hand basin. Low level WC. Heated towel Rail. Fully tiled. .

To view this property please contact Connells on