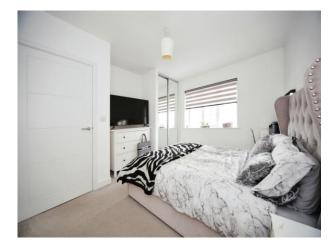

#### **Bedroom One**

13' 1" narrowing to  $\,$  x 11' 6" ( 3.99m narrowing to  $\,$  x 3.51m )

Double glazed window to front aspect. Wall mounted radiator. Fitted carpet.

**En-Suite** 

Shower cubicle, Low level WC. Wash hand basin. Heated towel rail. Fully tiled.

#### **Bedroom Two**

11' 3" narrowing to x 8' 6" ( 3.43m narrowing to x 2.59m )

Double glazed window to front aspect.

Wall mounted radiator. Fitted carpet.