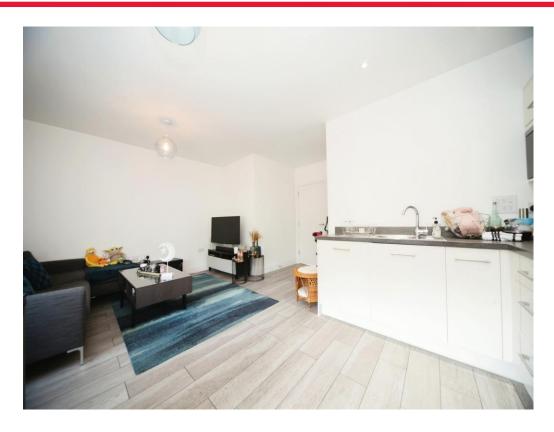

## **Open Plan Lounge/Kitchen**

 $1\overline{7}'$  1" narrowing to  $\times$  17' 3" ( 5.21m narrowing to  $\times$  5.26m )

Fitted with a range of base and eye level units, Sink and drainer. Work surfaces. Electric oven and hob. Cooker hood. Integrated appliances. Double glazed window to rear aspect.