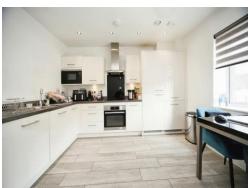

## **Open Plan Lounge/Kitchen**

 $1\overline{7}'$  1" narrowing to  $\times$  17' 3" ( 5.21m narrowing to  $\times$  5.26m )

Fitted with a range of base and eye level units, Sink and drainer. Work surfaces. Electric oven and hob. Cooker hood. Integrated appliances. Double glazed window to rear aspect.