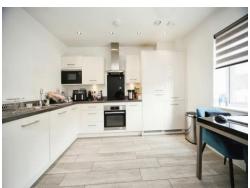

## Open Plan Lounge/Kitchen

17' 1" narrowing to x 17' 3" ( 5.21m narrowing to x 5.26m )

A range of base and eye level units, sink and drainer, work surfaces, hob, oven, cooker hood, intergated appliances. Double glazed window to rear aspect. Flooring.