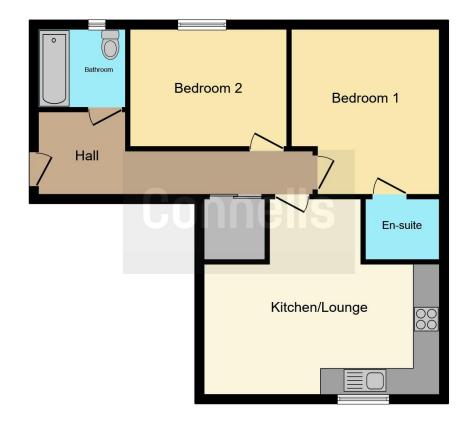

## **Property Description**

\*\*\*OFFERED WITH NO UPPER CHAIN\*\*\*\*\*
STUNNING DEVELOPMENT\*\*\*\*

Located in the popular REDROW development is this WELL PRESENTED TWO bedroom apartment

The property is a stones, throw to Luton park way train station and Luton airport is within close proximity. In brief the apartment comprises of a communal entrance with secure intercom, an entrance hall, spacious open plan living and kitchen area. Two double bedrooms with an en-suite leading off bedroom one and bathroom. Externally there is a brick build bin storage unit and parking.

#### **Entrance Hall**

## Open Plan Lounge/Kitchen

17' 1" narrowing to x 17' 3" ( 5.21m narrowing to x 5.26m )

A range of base and eye level units, sink and drainer, work surfaces, hob, oven, cooker hood, intergated appliances. Double glazed window to rear aspect. Flooring.

## **Bedroom One**

13' 1" narrowing to  $\times$  11' 6" ( 3.99m narrowing to  $\times$  3.51m )

Double glazed window to froint aspect. wall mounted rad. carpet to floor.

### **En-Suite**

Shower cubicle, Low level flush WC. Wash hand basin, heated towel rail, tiling and flooring.

#### **Bedroom Two**

11' 3" narrowing to x 8' 6" ( 3.43m narrowing to x 2.59m )

Double glazed window to front aspect. wall mounted rad, carpet to floor.

#### **Bathroom**

Double glazed window to front aspect. panelled bath with mixer taps and showe attachment. Shower screen. Wash hand basin. Low level flush WC heated towel Rail. Tailing and flooring.

To view this property please contact Connells on