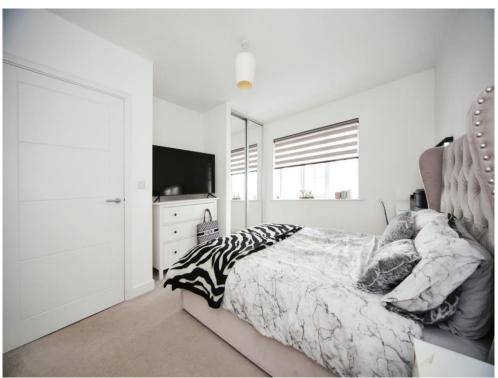

## **Bedroom One**

13' 1" narrowing to  $\times$  11' 6" ( 3.99m narrowing to  $\times$  3.51m )

Double glazed window to froint aspect. wall mounted rad. carpet to floor.

#### **Bedroom Two**

11' 3" narrowing to x 8' 6" ( 3.43m narrowing to x 2.59m )

Double glazed window to front aspect. wall mounted rad, carpet to floor.