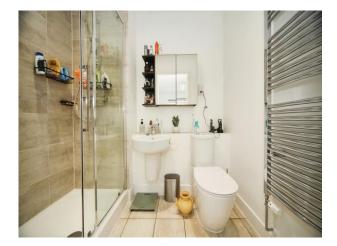

### **En-Suite**

Shower cubicle, Low level flush WC. Wash hand basin, heated towel rail, tiling and flooring.

#### **Bathroom**

Double glazed window to front aspect. panelled bath with mixer taps and showe attachment. Shower screen. Wash hand basin. Low level flush WC heated towel Rail. Tailing and flooring.

To view this property please contact Connells on