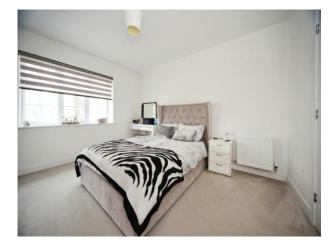

## **Bedroom One**

13' 1" narrowing to  $\times$  11' 6" ( 3.99m narrowing to  $\times$  3.51m )

Double glazed window to froint aspect. wall mounted rad. carpet to floor.