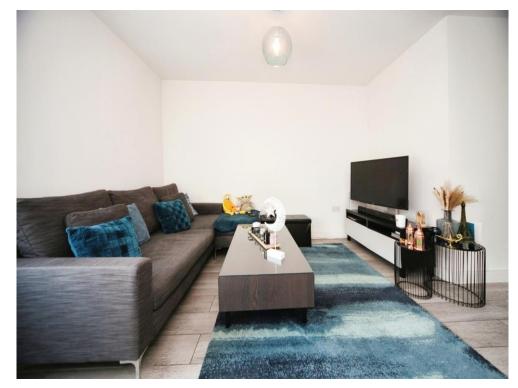

## Open Plan Lounge/Kitchen

17' 1" narrowing to x 17' 3" ( 5.21m narrowing to x 5.26m )

A range of base and eye level units, sink and drainer, work surfaces, hob, oven, cooker hood, intergated appliances. Double glazed window to rear aspect. Flooring.