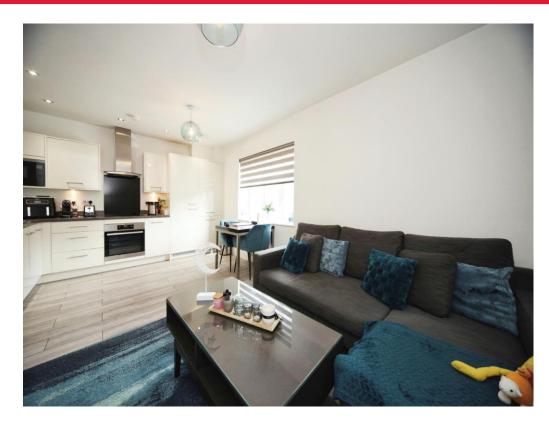

## Open Plan Lounge/Kitchen

17' 1" narrowing to x 17' 3" ( 5.21m narrowing to x 5.26m )

A range of base and eye level units, sink and drainer, work surfaces, hob, oven, cooker hood, intergated appliances. Double glazed window to rear aspect. Flooring.