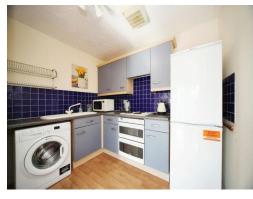

#### Kitchen

6' 5" x 9' 2" ( 1.96m x 2.79m )

Fitted with wall and base units. Sink drainer. Work surfaces. Electric oven and hob. Extractor fan. Plumbing and space for appliances. Partly tiled.