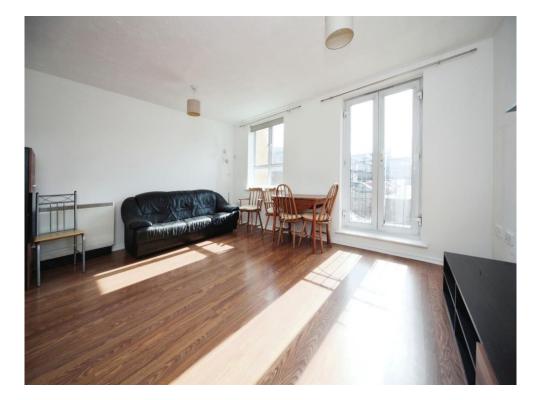

#### Lounge

14' 5" x 14' 9" ( 4.39m x 4.50m )

Double glazed window to front. Double glazed doors to Juliet balcony. Tv point. Telephone point. Storage heater.