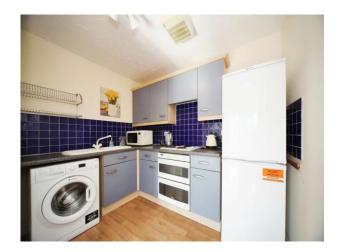

#### Kitchen

6' 5" x 9' 2" ( 1.96m x 2.79m )

Fitted with wall and base units. Sink drainer. Work surfaces. Electric oven and hob. Extractor fan. Plumbing and space for appliances. Partly tiled.