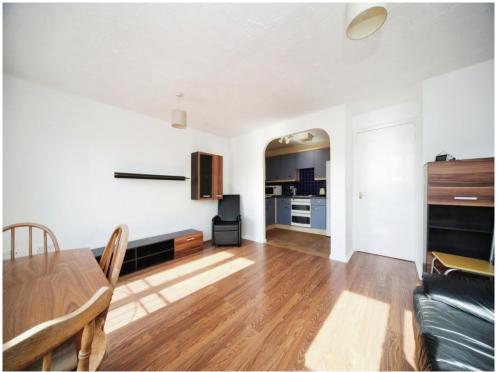

#### Lounge

14' 5" x 14' 9" ( 4.39m x 4.50m )

Double glazed window to front. Double glazed doors to Juliet balcony. Tv point. Telephone point. Storage heater.

#### Kitchen

6' 5" x 9' 2" ( 1.96m x 2.79m )

Fitted with wall and base units. Sink drainer. Work surfaces. Electric oven and hob. Extractor fan. Plumbing and space for appliances. Partly tiled.