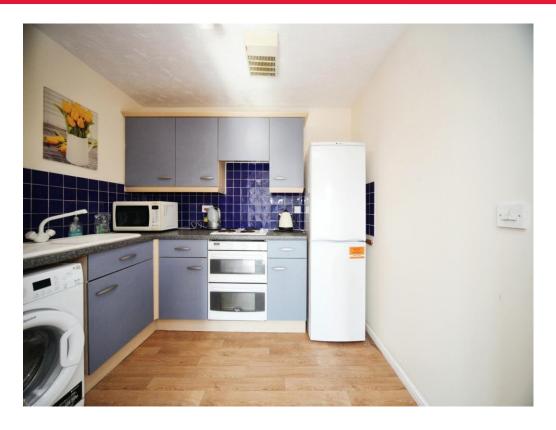

#### Kitchen

6' 5" x 9' 2" ( 1.96m x 2.79m )

Fitted with wall and base units. Sink drainer. Work surfaces. Electric oven and hob. Extractor fan. Plumbing and space for appliances. Partly tiled.