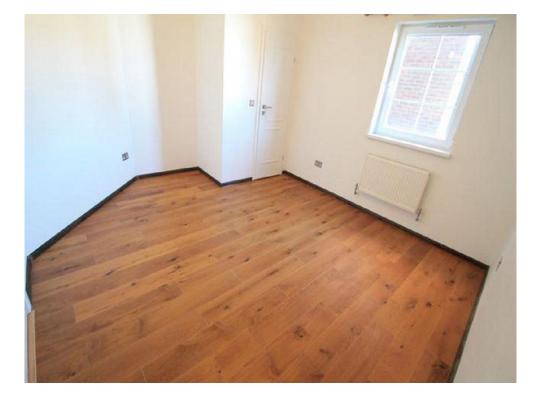

#### Open Plan Living Area 19' 6" x 20' 7" ( 5.94m x 6.27m ) Lounge

Secure entry phone. Double glazed windows to rear. TV & Telephone point. Radiator.