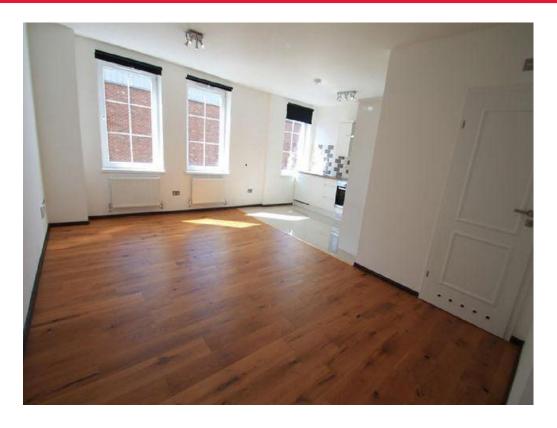

#### Open Plan Living Area 19' 6" x 20' 7" ( 5.94m x 6.27m ) Lounge

Secure entry phone. Double glazed windows to rear. TV & Telephone point. Radiator.