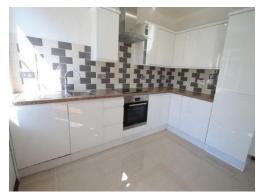

#### Kitchen

Fitted with wall and base units. Sink drainer. Work surfaces. Electric Oven & Hob. Cooker hood. Integrated appliances. Partly tiled. Radiator. Double glazed window to side.