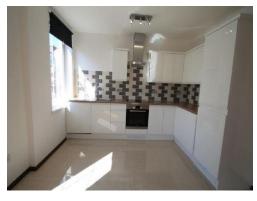

#### Kitchen

Fitted with wall and base units. Sink drainer. Work surfaces. Electric Oven & Hob. Cooker hood. Integrated appliances. Partly tiled. Radiator. Double glazed window to side.