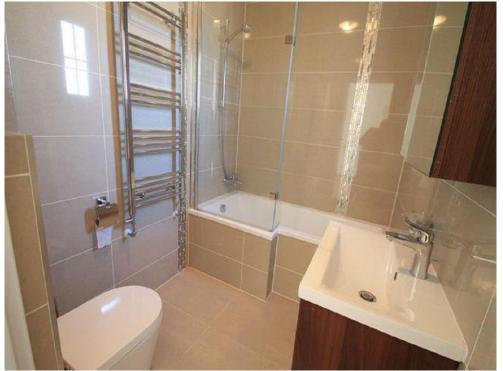

#### Bathroom

Fitted with Bath with mixer taps. Shower attachment. Vanity unit. Low level WC. Extractor fan. Fully tiled. Double glazed window to side.

To view this property please contact Connells on