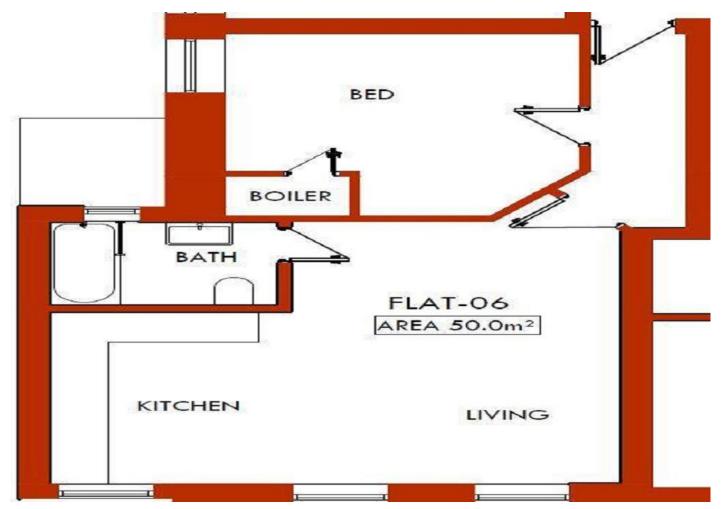

### **Property Description**

\*\*\*Situated a short walk to Luton Mainline Station the property offers easy access to Luton Town Centre and the M1 junction 10\*\*\*\*

Located within a popular development is this well presented one bedroom flat situated a short walk to Luton Mainline Station. The accommodation comprises of an entrance hall, lounge, kitchen, bedroom and a bathroom. The property is approximately 8 years old with a long lease of 117 years.