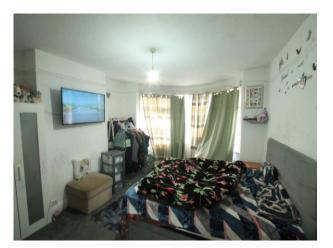

#### **Bedroom Two**

12' 1" x 11' 9" ( 3.68m x 3.58m ) Double glazed window to rear. Radiator.