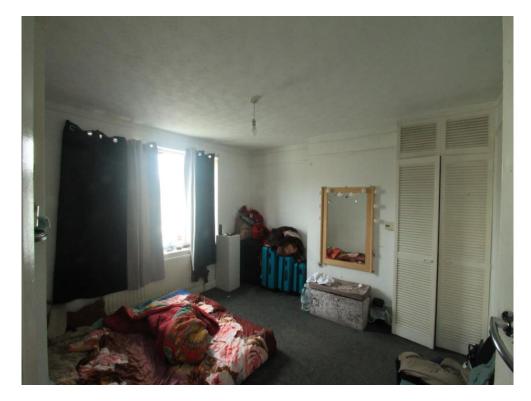

#### Landing

Bedroom One 12' 8" x 17' 2" ( 3.86m x 5.23m ) Double glazed window to front. Radiator.