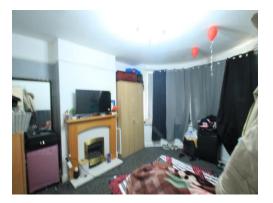

#### Landing

Bedroom One 12' 8" x 17' 2" ( 3.86m x 5.23m ) Double glazed window to front. Radiator.

#### **Bedroom Two**

12' 1" x 11' 9" ( 3.68m x 3.58m ) Double glazed window to rear. Radiator.

#### **Bedroom Three**

8' 11" x 5' 11" ( 2.72m x 1.80m ) Double glazed window to front. Radiator.