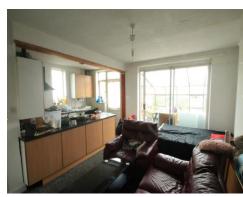

#### Lounge

14' 4" x 12' 9" ( 4.37m x 3.89m ) Double glazed window to front. Radiator.

#### **Dining Room**

18' 2" x 11' 8" ( 5.54m x 3.56m ) Double glazed window to rear. Radiator.

#### Kitchen

11' 3" x 7' 5" ( 3.43m x 2.26m ) Fitted with wall and base units. Sink drainer. Work surfaces. Plumbing and space for appliances.