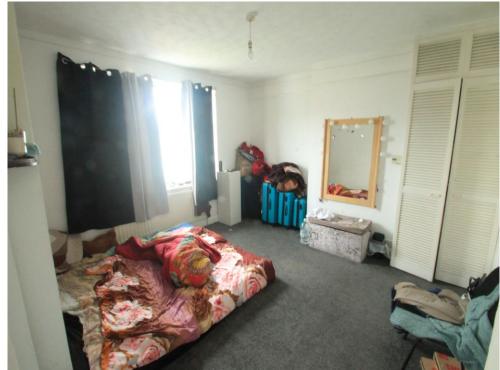

#### Landing

Bedroom One 12' 8" x 17' 2" ( 3.86m x 5.23m ) Double glazed window to front. Radiator.