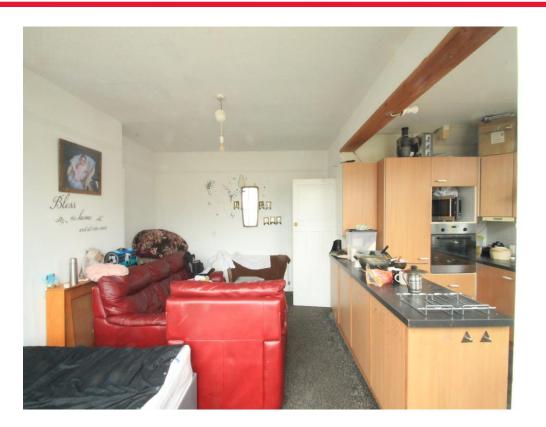

#### Lounge

14' 4" x 12' 9" ( 4.37m x 3.89m ) Double glazed window to front. Radiator.

#### **Dining Room**

18' 2" x 11' 8" ( 5.54m x 3.56m ) Double glazed window to rear. Radiator.

#### Kitchen

11' 3" x 7' 5" ( 3.43m x 2.26m ) Fitted with wall and base units. Sink drainer. Work surfaces. Plumbing and space for appliances.