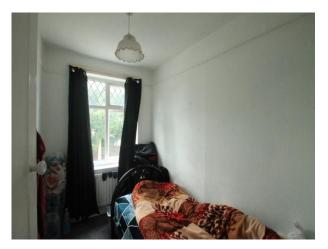

#### **Bedroom Three**

8' 11" x 5' 11" ( 2.72m x 1.80m ) Double glazed window to front. Radiator.