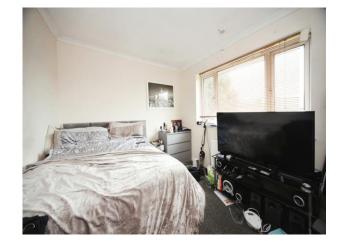

#### **Bedroom One**

11' 9" x 12' 4" ( 3.58m x 3.76m ) Double glazed window to rear. Fitted wardrobes. Storage cupboard. Radiator.

#### Bedroom Two

11' x 9' ( 3.35m x 2.74m ) Double glazed window to rear. Built in wardrobe. Radiator.