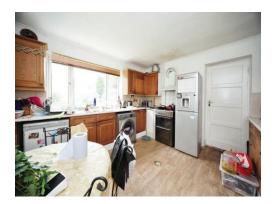

## **Kitchen**

12' x 13' 4" ( 3.66m x 4.06m ) Fitted with wall and base units. Work surfaces. Sink drainer. Electric oven. Gas hob. Plumbing and space for appliances. Radiator. Storage cupboard. Double glazed window to rear.