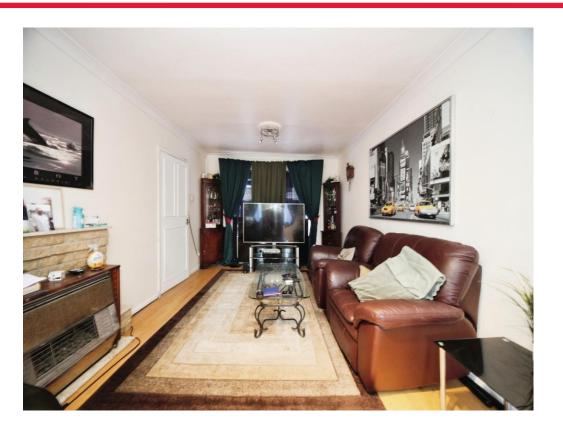

#### Lounge

 $18' 9" \overline{x} 10' 9" (5.71m x 3.28m)$ Window to front. Gas fireplace. TV point. French door to rear garden.