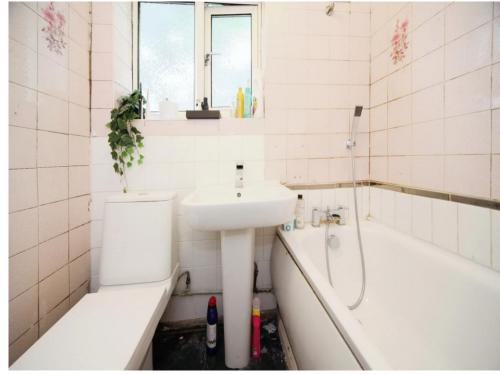

#### Bathroom

Fitted with low level wc. Wash hand basin. Bath with mixer taps and shower attachment. Double glazed window to side.

Outside

**Front Garden** 

**Rear Garden** 

This floor plan is for illustrative purposes only. It is not drawn to scale. Any measurements, floor areas (including any total floor area), openings and orientation are approximate. No details are guaranteed, they cannot be relied upon for any purpose and they do not form part of any agreement. No liability is taken for any error, omission or misstatement. A party must rely upon its own inspection(s). Powered by www.focalagent.com