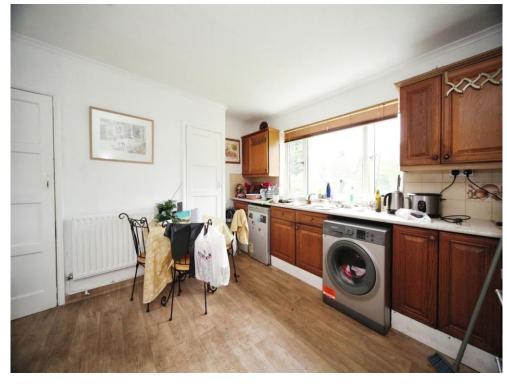

## **Kitchen**

12' x 13' 4" ( 3.66m x 4.06m ) Fitted with wall and base units. Work surfaces. Sink drainer. Electric oven. Gas hob. Plumbing and space for appliances. Radiator. Storage cupboard. Double glazed window to rear.