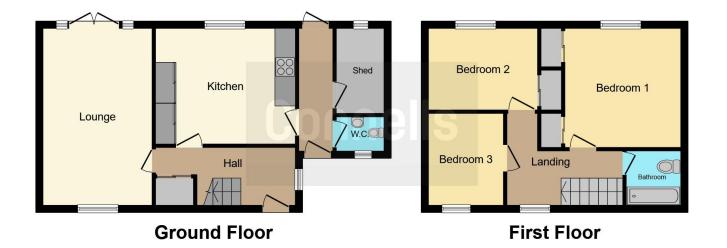

#### Bathroom

Fitted with low level wc. Wash hand basin. Bath with mixer taps and shower attachment. Double glazed window to side.

Outside

**Front Garden** 

**Rear Garden** 

This floor plan is for illustrative purposes only. It is not drawn to scale. Any measurements, floor areas (including any total floor area), openings and orientation are approximate. No details are guaranteed, they cannot be relied upon for any purpose and they do not form part of any agreement. No liability is taken for any error, omission or misstatement. A party must rely upon its own inspection(s). Powered by www.focalagent.com