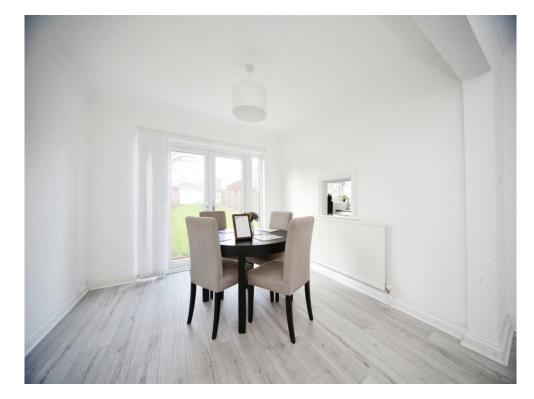

#### **Open Plan Lounge / Diner**

23' x 12' 9" ( 7.01m x 3.89m ) Lounge: Double glazed bay window to front. Tv point. Radiator. Dining Room: Double glazed patio doors into garden