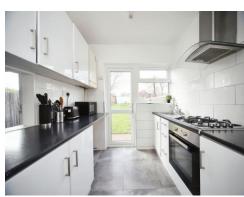

### Kitchen

9' 5" x 7' 8" (2.87m x 2.34m) Fitted with wall and base units. Stainless steel sink drainer. Work surfaces. Electric oven. Gas hob. Cooker hood. Plumbing and space for appliances. Boiler. Partly tiled. Under stairs storage. Double glazed window to rear. Double glazed door to rear garden.