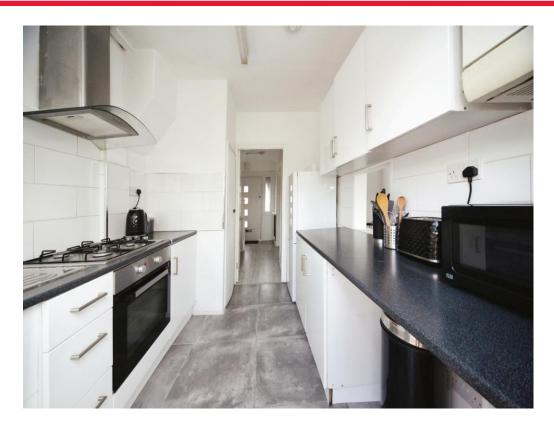

### Kitchen

9' 5" x 7' 8" (2.87m x 2.34m) Fitted with wall and base units. Stainless steel sink drainer. Work surfaces. Electric oven. Gas hob. Cooker hood. Plumbing and space for appliances. Boiler. Partly tiled. Under stairs storage. Double glazed window to rear. Double glazed door to rear garden.