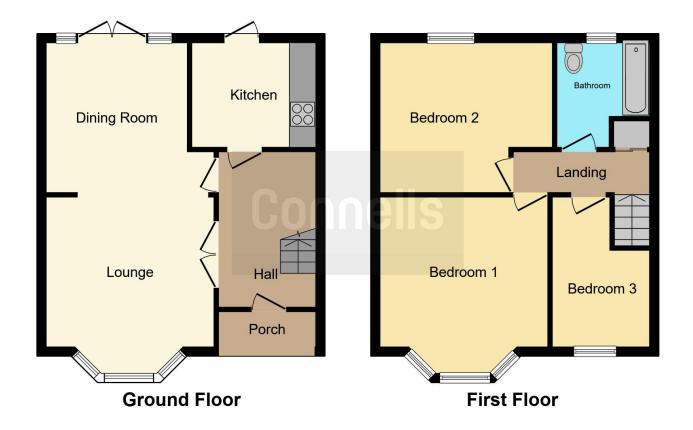

#### **Rear Garden**

Laid to lawn. Paved patio area.

This floor plan is for illustrative purposes only. It is not drawn to scale. Any measurements, floor areas (including any total floor area), openings and orientation are approximate. No details are guaranteed, they cannot be relied upon for any purpose and they do not form part of any agreement. No liability is taken for any error, omission or misstatement. A party must rely upon its own inspection(s). Powered by www.focalagent.com