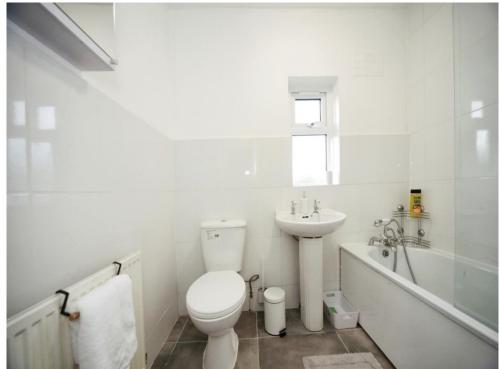

# **Shower Room**

Fitted with low level wc. Wash hand basin. Shower. Fully tiled. Double glazed window to rear.