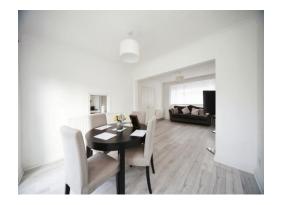

#### **Open Plan Lounge / Diner**

23' x 12' 9" ( 7.01m x 3.89m ) Lounge: Double glazed bay window to front. Tv point. Radiator. Dining Room: Double glazed patio doors into garden