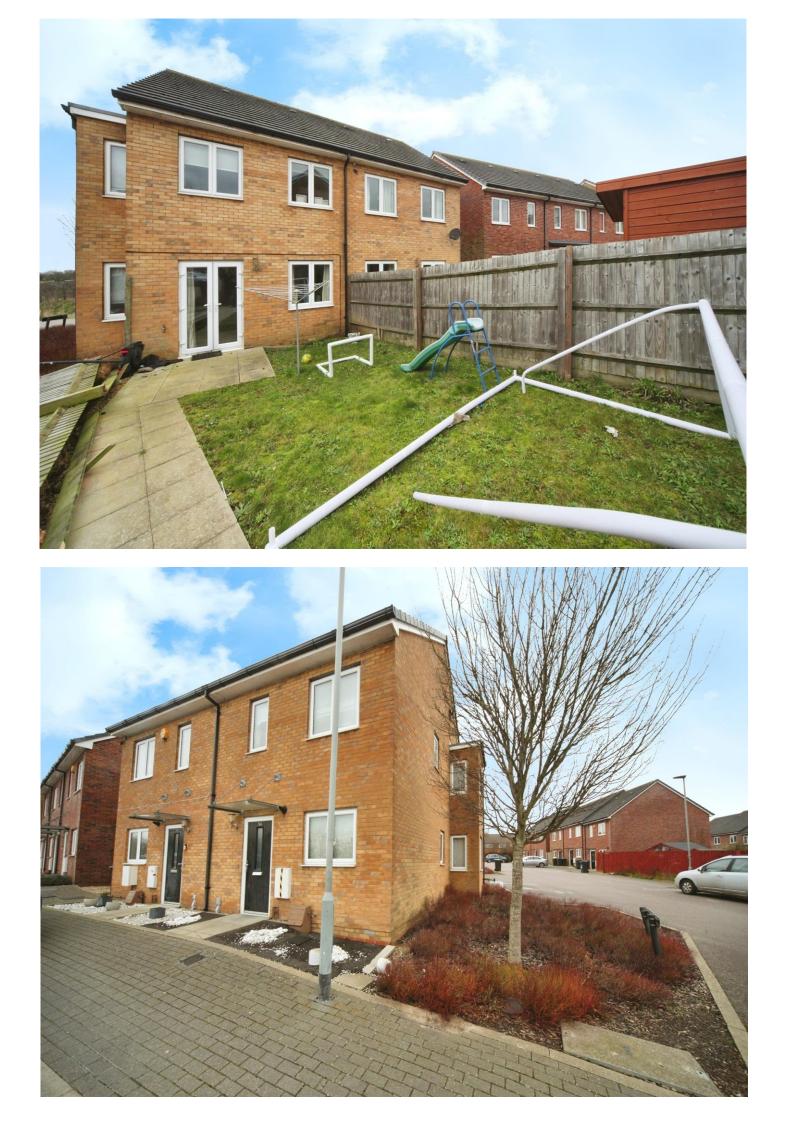

### Farley Meadows Luton LU1 5FS

A Three Bedroom Semi-Detached Property Situated in the Farley Area of Luton With Easy Access To The M1 Junction 10. This Family Home Benefits From a Lounge/Diner, Kitchen, Cloakroom, Family Bathroom, Off Road Parking and a Rear Garden.

#### **Front Garden**

Paved pathway to front entrance. Shrub

#### **Rear Garden**

Paved patio area. Mainly laid to lawn.

This floorplan is for illustrative purposes only and is not drawn to scale. Measurements, floor-areas, openings and orientations are approximate. They should not be relied upon for any purpose and do not form any part of an agreement. No liability is taken for any error or mis-statement. All parties must rely on their own inspections.