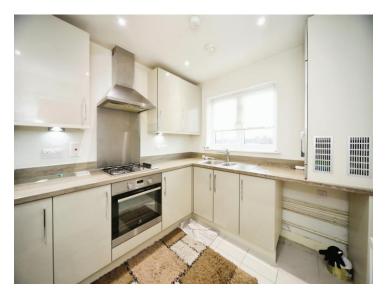

#### **Kitchen**

10' 9" x 8' 4" ( 3.28m x 2.54m )

Fitted with wall and base units. Sink drainer. Work surfaces. Gas hob. Electric oven. Cooker hood. Boiler. Plumbing and space for appliances. Radiator. Double glazed window to front.