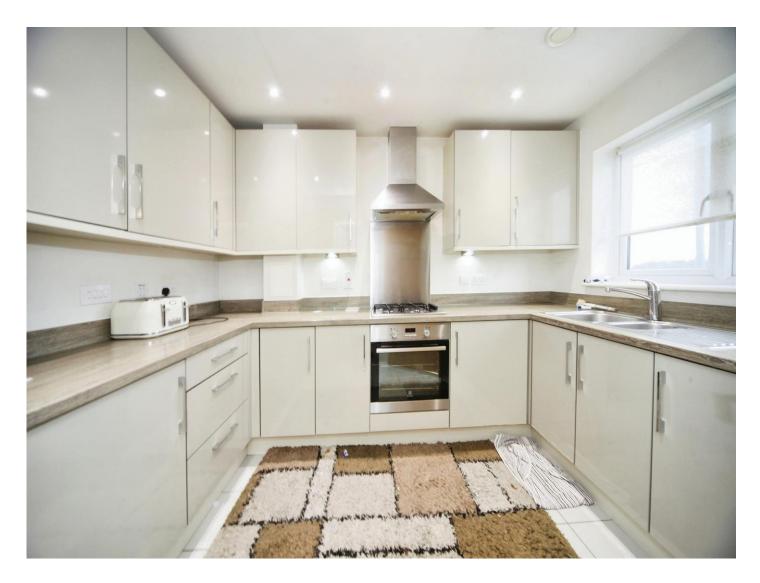

#### **Kitchen**

10' 9" x 8' 4" ( 3.28m x 2.54m )

Fitted with wall and base units. Sink drainer. Work surfaces. Gas hob. Electric oven. Cooker hood. Boiler. Plumbing and space for appliances. Radiator. Double glazed window to front.