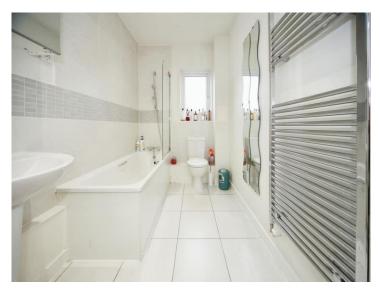

#### Bathroom

Fitted with low level wc. Wash hand basin. Bath with mixer taps. Shaver point. Radiator. Partly tiled.