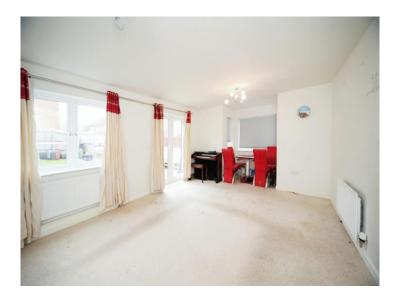

#### Lounge

13' 4" x 19' 5" ( 4.06m x 5.92m ) Double glazed window to front. TV point. Radiator. Double glazed window to rear. Double glazed french doors to rear garden.