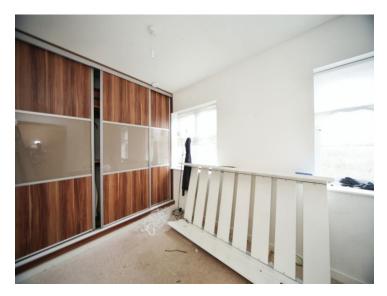

#### **Bedroom One**

13' 4" x 12' 3" ( 4.06m x 3.73m ) Double glazed window to side and rear. Radiator.

#### Bedroom Two

9' 9" x 6' 8" ( 2.97m x 2.03m ) Double glazed window to rear. Radiator.

#### **Bedroom Three**

8' x 14' (2.44m x 4.27m) Double glazed window to rear. Radiator.