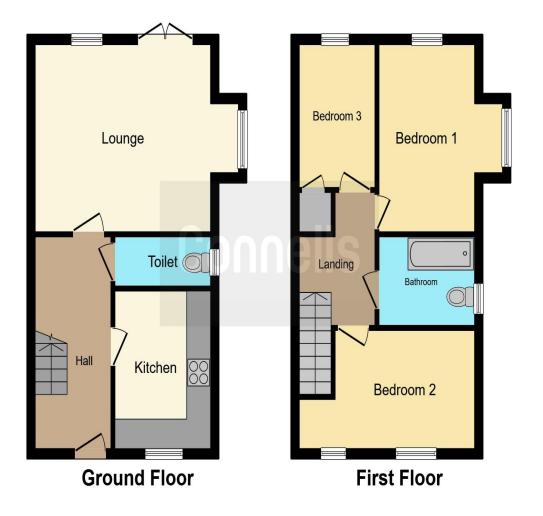

#### **Rear Garden**

Paved patio area. Mainly laid to lawn.

This floorplan is for illustrative purposes only and is not drawn to scale. Measurements, floor-areas, openings and orientations are approximate. They should not be relied upon for any purpose and do not form any part of an agreement. No liability is taken for any error or mis-statement. All parties must rely on their own inspections.