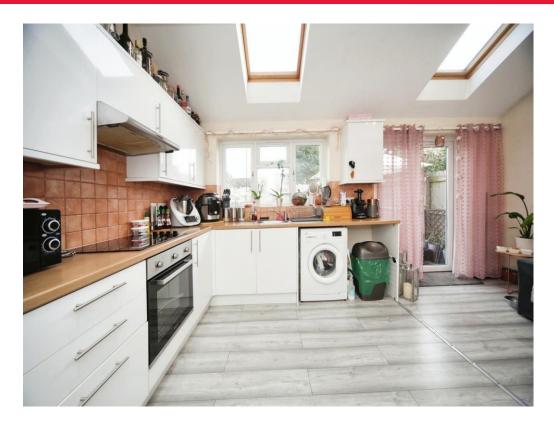

#### Kitchen

13' 9" x 16' 2" ( 4.19m x 4.93m )

Fitted with wall and base units. Stainless steel sink drainer with mixer taps. Work surfaces. Partly tiled. Electric oven & hob. Cooker hood. Integrated appliances. Space for fridge freezer. Boiler cupboard. Velux to rear. Double glazed window to rear. Double glazed French doors to rear.