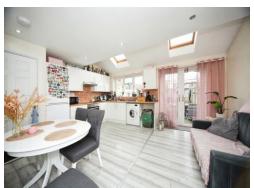

#### Kitchen

13' 9" x 16' 2" ( 4.19m x 4.93m )

Fitted with wall and base units. Stainless steel sink drainer with mixer taps. Work surfaces. Partly tiled. Electric oven & hob. Cooker hood. Integrated appliances. Space for fridge freezer. Boiler cupboard. Velux to rear. Double glazed window to rear. Double glazed French doors to rear.