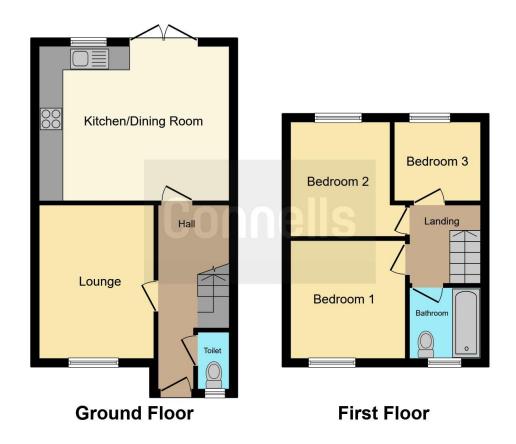

# **Property Description**

This three bed end of terrace house located in Farley Hill. Close to all amenities and easy access to the M1, briefly comprises: entrance hall, cloakroom, lounge, kitchen, three first floor bedrooms, family bathroom and off street parking to the front.

#### **Entrance Hall**

Double glazed door to front. Stairs rising to first floor. Radiator.

# Cloakroom

Fitted with low level wc. Wash hand basin. Radiator. Extractor fan. Double glazed window to front.

### Lounge

12' 8" x 9' 7" ( 3.86m x 2.92m ) Double glazed window to front. Radiator.

#### Kitchen

13' 9" x 16' 2" ( 4.19m x 4.93m )

Fitted with wall and base units. Stainless steel sink drainer with mixer taps. Work surfaces. Partly tiled. Electric oven & hob. Cooker hood. Integrated appliances. Space for fridge freezer. Boiler cupboard. Velux to rear. Double glazed window to rear. Double glazed French doors to rear.

# Landing

Loft Hatch

#### **Bedroom One**

9' 8" x 9' 8" ( 2.95m x 2.95m ) Double glazed window to front. Radiator.

## **Bedroom Two**

9' 7" x 9' 6" ( 2.92m x 2.90m ) Double glazed window to rear. Radiator.

#### **Bedroom Three**

7' 8" x 6' 6" ( 2.34m x 1.98m )
Double glazed window to rear.
Radiator.

#### **Bathroom**

Fitted with low level wc. Wash hand basin Bath with mixer taps and shower attachment. Extractor fan. Radiator. Fully tiled. Double glazed window to front.