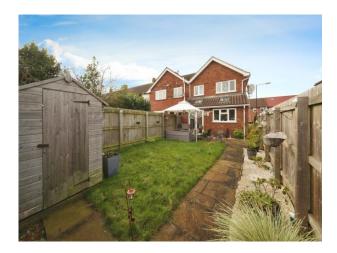

# **Outside**

# **Front Garden**

Block paved driveway providing off road parking. Gated access to rear.

# Rear Garden

Enclosed by fencing. Paved patio area. Laid to lawn. Wooden shed. Gated access to front.

To view this property please contact Connells on

T 01582 450 999 E luton@connells.co.uk

83-83A George Street LUTON LU1 2AT