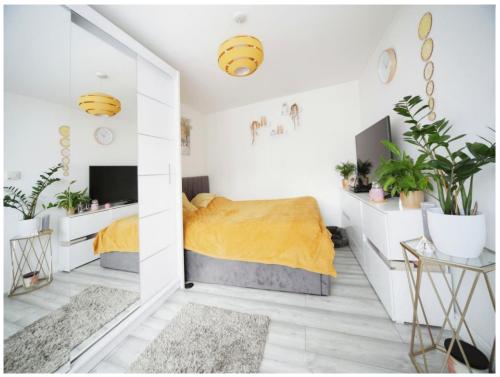

#### **Bedroom One**

9' 8" x 9' 8" ( 2.95m x 2.95m ) Double glazed window to front. Radiator.

## **Bedroom Two**

9' 7" x 9' 6" ( 2.92m x 2.90m ) Double glazed window to rear. Radiator.

#### **Bedroom Three**

7' 8" x 6' 6" ( 2.34m x 1.98m )
Double glazed window to rear.
Radiator.