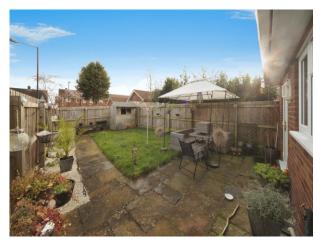

# **Outside**

# **Front Garden**

Block paved driveway providing off road parking. Gated access to rear.

# Rear Garden

Enclosed by fencing. Paved patio area. Laid to lawn. Wooden shed. Gated access to front.

To view this property please contact Connells on

T 01582 450 999 E luton@connells.co.uk

83-83A George Street LUTON LU1 2AT