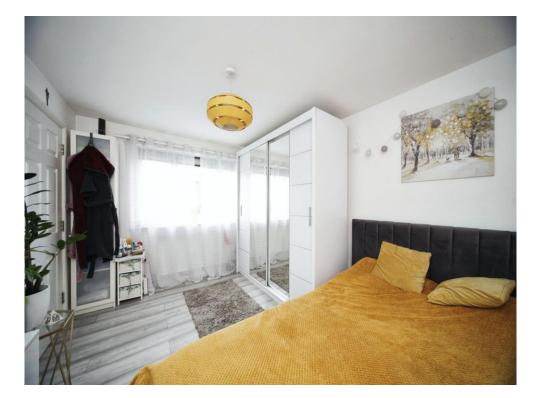

#### **Bedroom One**

9' 8" x 9' 8" ( 2.95m x 2.95m ) Double glazed window to front. Radiator.

## **Bedroom Two**

9' 7" x 9' 6" ( 2.92m x 2.90m ) Double glazed window to rear. Radiator.

#### **Bedroom Three**

7' 8" x 6' 6" ( 2.34m x 1.98m )
Double glazed window to rear.
Radiator.