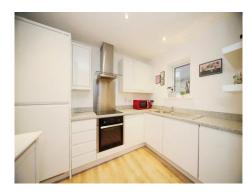

#### Kitchen

Fitted with wall and base units. Sink drainer. Work surfaces. Electric oven & hob. Cooker hood. Plumbing and space for appliances, Double glazed window to front.