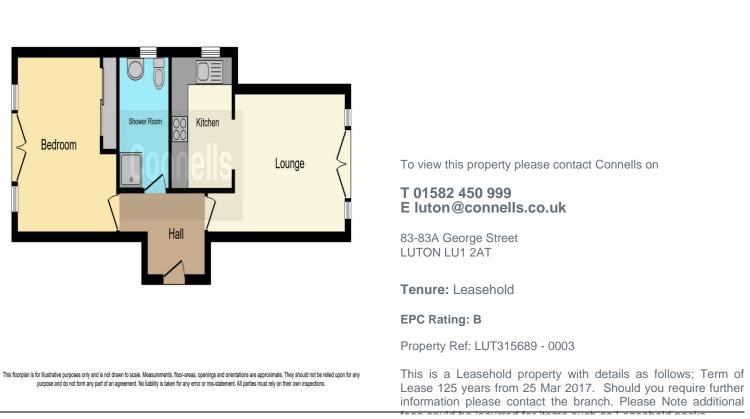

#### **Entrance Hall**

Door to front. Radiator. Storage cupboard.

#### Cloakroom

Shower cubicle. Partly Tiled.

Lounge Access to rear. Radiator.

#### Kitchen

Fitted with wall and base units. Sink drainer. Work surfaces. Electric oven & hob. Cooker hood. Plumbing and space for appliances, Double glazed window to front.

#### **Bedroom One**

Double glazed window to side aspect. Storage cupboard. Access to communal gardens

#### Bathroom

Fitted with low level wc. Vanity unit. Shower cubicle. Double glazed window to rear aspect.

#### Outside

**Communal Gardens** 

1. MONEY LAUNDERING REGULATIONS Intending purchasers will be asked to produce identification documentation at a later stage and we would ask for your co-operation in order that there will be no delay in agreeing the sale. 2. These particulars do not constitute part or all of an offer or contract. 3. The measurements indicated are supplied for guidance only and as such must be considered incorrect. Potential buyers are advised to recheck measurements before committing to any expense. 4. We have not tested any apparatus, equipment, fixtures, fittings or services and it is in the buyers interest to check the working condition of any appliances.