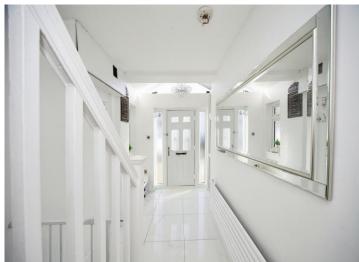

#### **Entrance Hall**

Double glazed door to front. Double glazed window to front and side. Radiator.