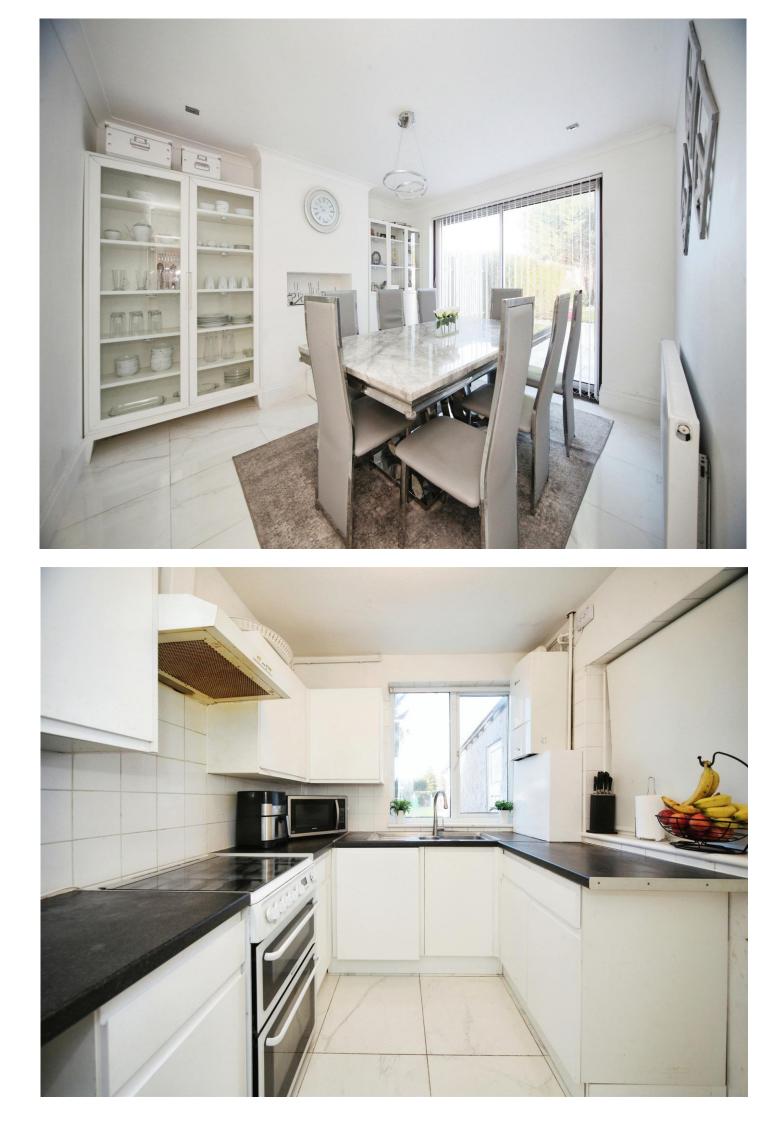

#### **Dining Room**

11' x 13' 2" ( 3.35m x 4.01m ) Spot lights. Radiator. Patio door to rear.

#### **Kitchen**

9' 3" x 8' 5" ( 2.82m x 2.57m )

Fitted with wall and base units. Stainless steel sink drainer. Work surfaces. Gas hob. Electric oven. Boiler. Radiator. Plumbing and space for appliances. Double glazed window to rear.