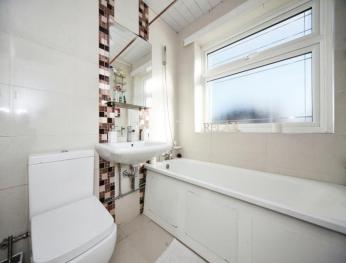

#### **Shower Room**

Fitted with low level wc. Wash hand basin. Shower cubicle. Radiator. Extractor fan.

#### Bathroom

Fitted with low level wc. Wash hand basin. Radiator. Double glazed window to side.