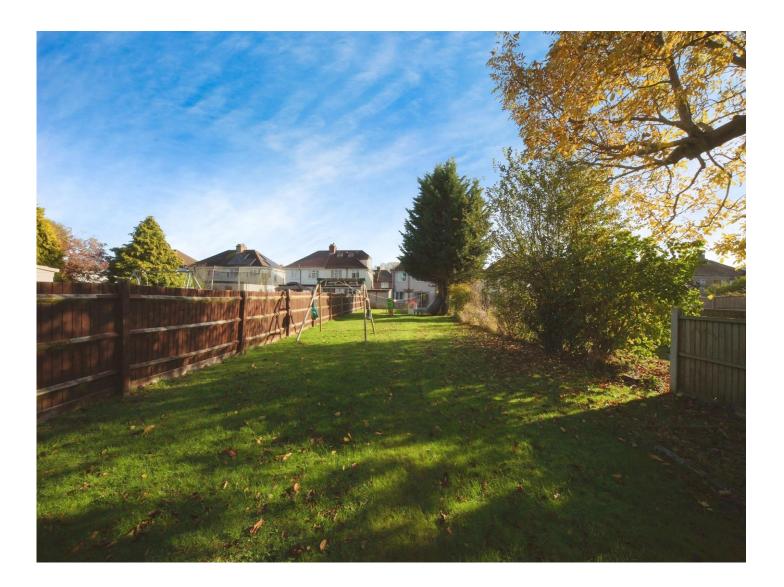

**

11' x 13' 2" ( 3.35m x 4.01m ) Spot lights. Radiator. Patio door to rear.

#### **Kitchen**

9' 3" x 8' 5" ( 2.82m x 2.57m )

Fitted with wall and base units. Stainless steel sink drainer. Work surfaces. Gas hob. Electric oven. Boiler. Radiator. Plumbing and space for appliances. Double glazed window to rear.

#### Lean To

28' 1" x 9' 4" ( 8.56m x 2.84m )

#### Landing

Double glazed window to side.

Bedroom One 13' 1" x 11' 1" ( 3.99m x 3.38m ) Double glazed window to front. Radiator.

Bedroom Two 12' 5" x 11' 1" ( 3.78m x 3.38m ) Double glazed window to rear. Radiator. Built in wardrobes.

#### **Bedroom Three**

9' 6" x 7' 9" ( 2.90m x 2.36m ) Double glazed window to rear. Radiator.

#### Bathroom

Fitted with low level wc. Wash hand basin. Radiator. Double glazed window to side.



#### Outside

#### Front Garden

Paved driveway. Off road parking for 2 cars

#### **Rear Garden**

Laid to lawn. Paved patio area.

#### Outbuilding

19' x 9' 1" (5.79m x 2.77m ) Access via up and over door. Power & Lighting.













This floorplan is for illustrative purposes only and is not drawn to scale. Measurements, floor-areas, openings and orientations are approximate. They should not be relied upon for any purpose and do not form any part of an agreement. No liability is taken for any error or mis-statement. All parties must rely on their own inspections.

To view this property please contact Connells on

#### T 01582 450 999 E luton@connells.co.uk

83-83A George Street LUTON LU1 2AT

Property Ref: LUT315664 - 0007

Tenure: Freehold

EPC Rating: C

view this property onlin