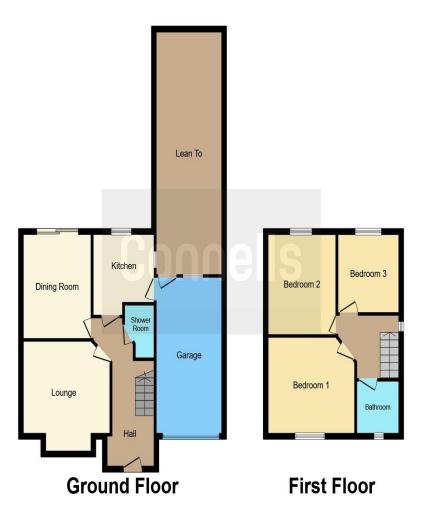

#### Outbuilding

19' x 9' 1" (5.79m x 2.77m ) Access via up and over door. Power & Lighting.

This floorplan is for illustrative purposes only and is not drawn to scale. Measurements, floor-areas, openings and orientations are approximate. They should not be relied upon for any purpose and do not form any part of an agreement. No liability is taken for any error or mis-statement. All parties must rely on their own inspections.