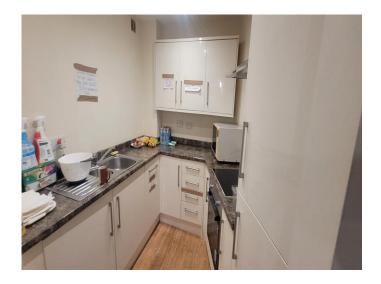

## **Entrance Hall**

Door to front. Secured entry.

**Lounge** 17' 3" x 17' 2" ( 5.26m x 5.23m )

Double glazed window to front. Radiator

**Kitchen** 8' x 8' (2.44m x 2.44m)

Fitted with wall and base units. Electric oven and hob. Cooker hood. Plumbing and space for appliances. Space for fridge freezer.