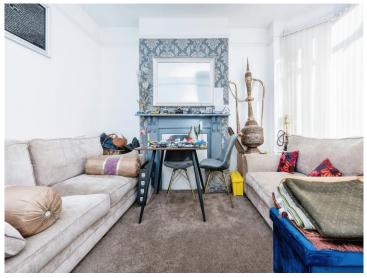

# Lounge

12' 6" x 10' 10" ( 3.81m x 3.30m )

Door to front. Double glazed bay window to front. Door to reception room.

# **Reception Room**

10' 10" x 10' 6" ( 3.30m x 3.20m )

Storage cupboard. Door to stairway stairs rising to first floor. Double glazed window to rear. Door to kitchen.