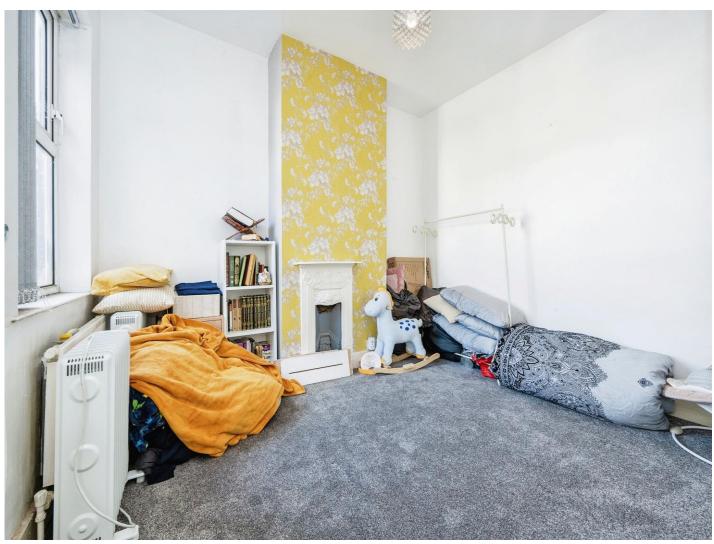

#### **Bedroom One**

12' 2" x 10' 6" ( 3.71m x 3.20m )

Fitted carpet. Double glazed windows to front aspect. Storage cupboard. Radiator.

#### **Bedroom Two**

17' 5" x 6' 11" ( 5.31m x 2.11m )

Fitted carpet. Double glazed window to rear. Double glazed window to side. Radiator.

## **Bedroom Three**

10' 2" x 9' 2" ( 3.10m x 2.79m )

Fitted carpet. Double glazed window to rear. Radiator.