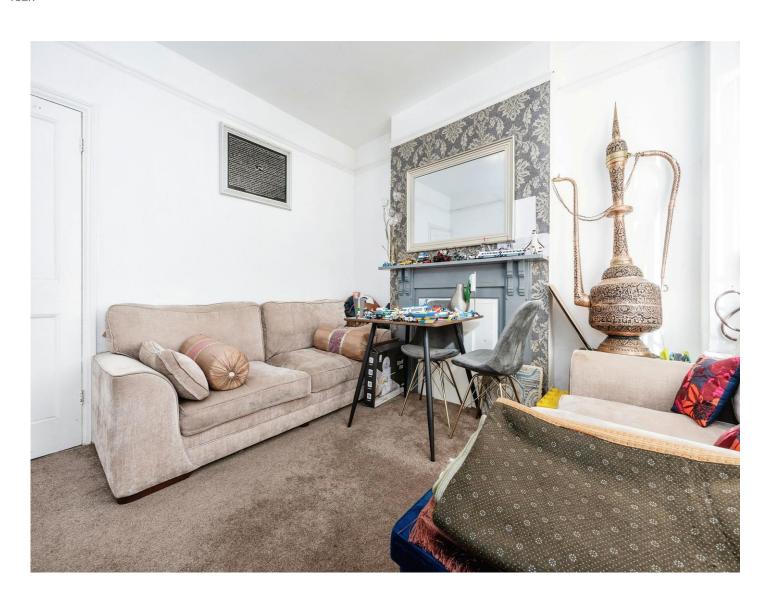

# Lounge

12' 6" x 10' 10" ( 3.81m x 3.30m )

Door to front. Double glazed bay window to front. Door to reception room.

# **Reception Room**

10' 10" x 10' 6" ( 3.30m x 3.20m )

Storage cupboard. Door to stairway stairs rising to first floor. Double glazed window to rear. Door to kitchen.