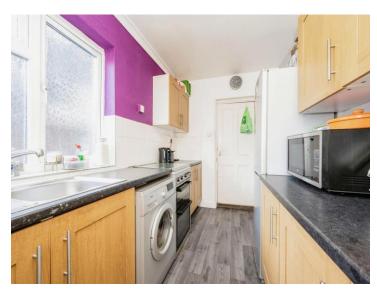

## **Kitchen**

11' 6" x 6' 11" ( 3.51m x 2.11m )

Fitted Galley kitchen with a range of wall and base units. Stainless steel sink drainer with mixer taps. Work surfaces. Electric oven. Gas hob. Plumbing for appliances. Space for fridge freezer. Boiler. Radiator. Partly tiled. Double glazed window to rear aspect. Door to storage space.