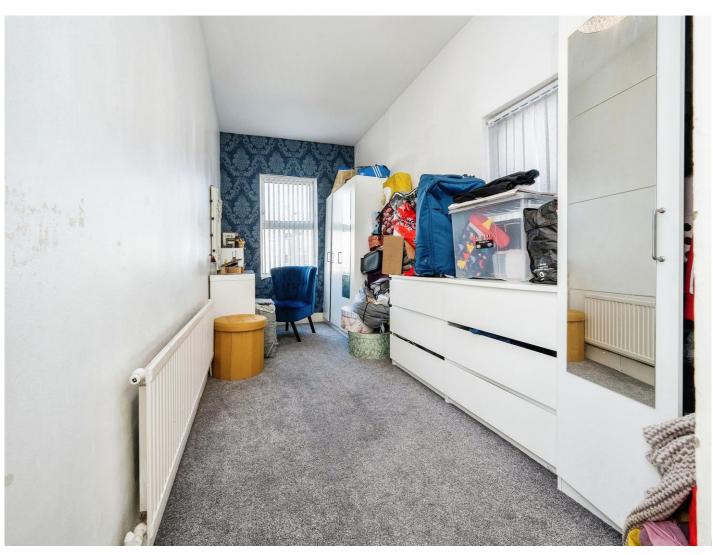

#### **Bedroom One**

12' 2" x 10' 6" ( 3.71m x 3.20m )

Fitted carpet. Double glazed windows to front aspect. Storage cupboard. Radiator.

#### **Bedroom Two**

17' 5" x 6' 11" ( 5.31m x 2.11m )

Fitted carpet. Double glazed window to rear. Double glazed window to side. Radiator.

## **Bedroom Three**

10' 2" x 9' 2" ( 3.10m x 2.79m )

Fitted carpet. Double glazed window to rear. Radiator.