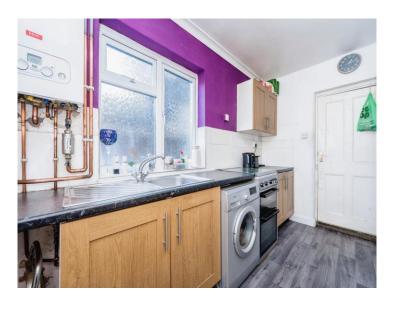

## **Kitchen**

11' 6" x 6' 11" ( 3.51m x 2.11m )

Fitted Galley kitchen with a range of wall and base units. Stainless steel sink drainer with mixer taps. Work surfaces. Electric oven. Gas hob. Plumbing for appliances. Space for fridge freezer. Boiler. Radiator. Partly tiled. Double glazed window to rear aspect. Door to storage space.