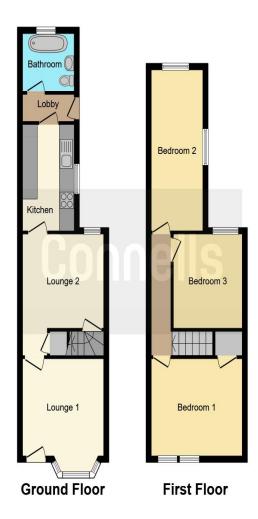

### **Entrance**

Paved pathway to front door.

# Lounge

12' 6" x 10' 10" ( 3.81m x 3.30m )

Door to front. Double glazed bay window to front. Door to reception room.

# **Reception Room**

10' 10" x 10' 6" ( 3.30m x 3.20m )

Storage cupboard. Door to stairway stairs rising to first floor. Double glazed window to rear. Door to kitchen.

## **Kitchen**

11' 6" x 6' 11" ( 3.51m x 2.11m )

Fitted Galley kitchen with a range of wall and base units. Stainless steel sink drainer with mixer taps. Work surfaces. Electric oven. Gas hob. Plumbing for appliances. Space for fridge freezer. Boiler. Radiator. Partly tiled. Double glazed window to rear aspect. Door to storage space.

# **Main Bathroom**

Fitted with a low level wc. Wash hand basin. Bath with mixer taps and shower attachment. Fully tiled. Double glazed window to rear

# **First Floor Landing**

Stairs rising from reception room. Doors to all bedrooms.

#### **Bedroom One**

12' 2" x 10' 6" ( 3.71m x 3.20m )

Fitted carpet. Double glazed windows to front aspect. Storage cupboard. Radiator.

#### **Bedroom Two**

17' 5" x 6' 11" ( 5.31m x 2.11m )

Fitted carpet. Double glazed window to rear. Double glazed window to side. Radiator.

## **Bedroom Three**

10' 2" x 9' 2" ( 3.10m x 2.79m )

Fitted carpet. Double glazed window to rear. Radiator.

# Rear Garden

Enclosed by brick and panelled fencing.

This floorplan is for illustrative purposes only and is not drawn to scale. Measurements, floor-areas, openings and orientations are approximate. They should not be relied upon for any purpose and do not form any part of an agreement. No liability is taken for any error or mis-statement. All parties must rely on their own inspections.