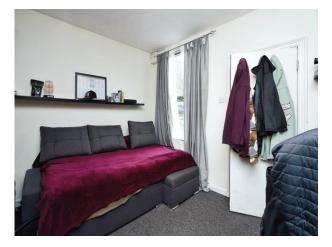

#### Lounge

10' 1" x 9' 8" ( 3.07m x 2.95m ) Double glazed window to rear. Radiators. TV point