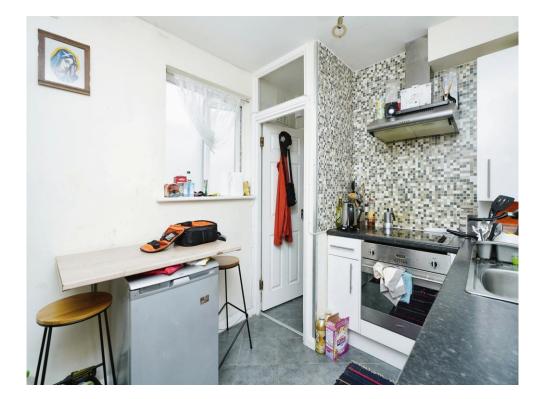

#### Kitchen

10' x 8' (3.05m x 2.44m) Fitted with wall and base units. Sink drainer. Work surfaces. Boiler. Electric oven & hob. Plumbing and space for appliances. Double glazed door and window to side.