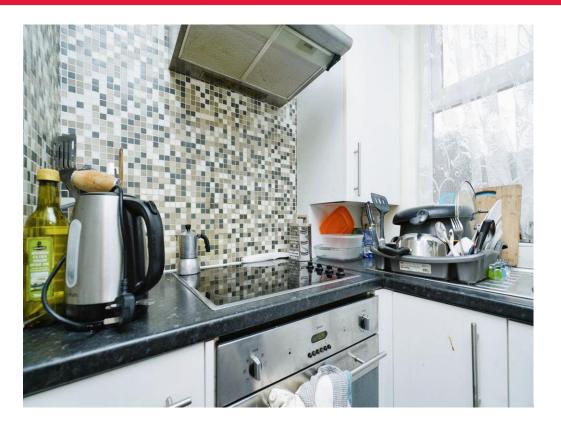

#### Kitchen

10' x 8' (3.05m x 2.44m) Fitted with wall and base units. Sink drainer. Work surfaces. Boiler. Electric oven & hob. Plumbing and space for appliances. Double glazed door and window to side.