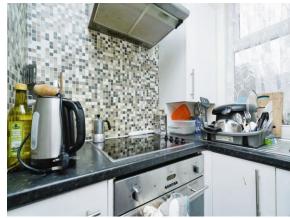

## Kitchen

10' x 8' (3.05m x 2.44m)
Fitted with wall and base units. Sink drainer. Work surfaces.
Boiler. Electric oven & hob. Plumbing and space for appliances.
Double glazed door and window to side.