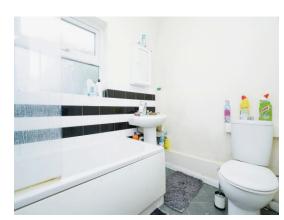

### **Bathroom**

Fitted with low level wc. Wash hand basin. Bath with mixer taps and shower attachment. Radiator. Partly tiled