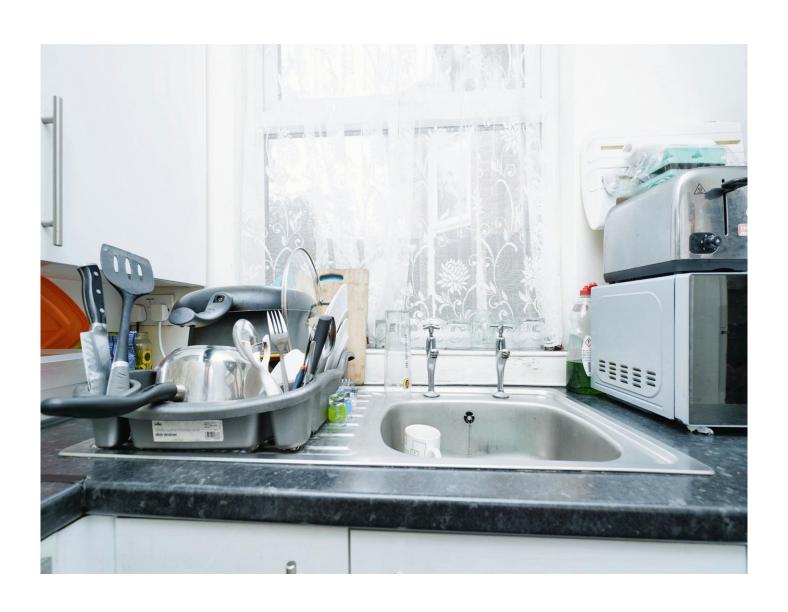

## Kitchen

10' x 8' (3.05m x 2.44m)
Fitted with wall and base units. Sink drainer. Work surfaces.
Boiler. Electric oven & hob. Plumbing and space for appliances.
Double glazed door and window to side.