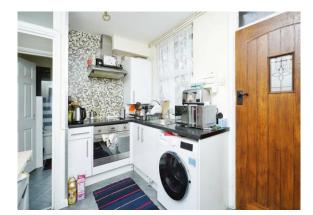

## Kitchen

10' x 8' (3.05m x 2.44m)
Fitted with wall and base units. Sink drainer. Work surfaces.
Boiler. Electric oven & hob. Plumbing and space for appliances.
Double glazed door and window to side.