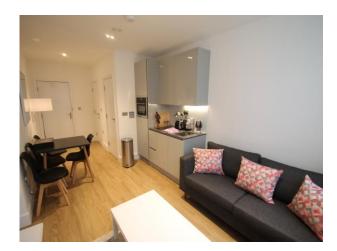

#### Lounge/ Kitchen

22' 4" x 9' 4" ( 6.81m x 2.84m ) Lounge: Double glazed window to front. Electric heater. Spot lights. Telephone and TV point. Wooden flooring. Storage cupboard with washing machine.

Kitchen Area: Fitted with wall and base units. Stainless steel sink drainer unit with mixer taps. Work surfaces. Electric hob with cooker hood. Integrated oven and fridge/freezer. Plumbing and space for dish washer.