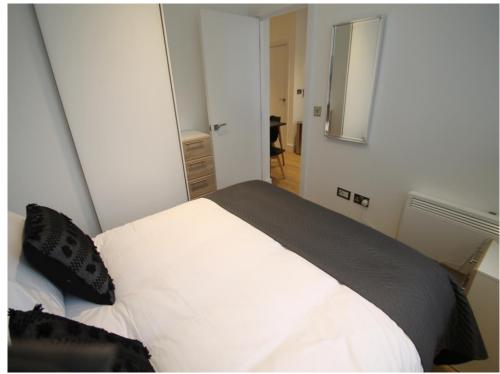

#### **Bedroom One**

10' x 9' 1" ( $3.05m \times 2.77m$ ) Fitted wardrobes. Electric heater. Double glazed window to front.