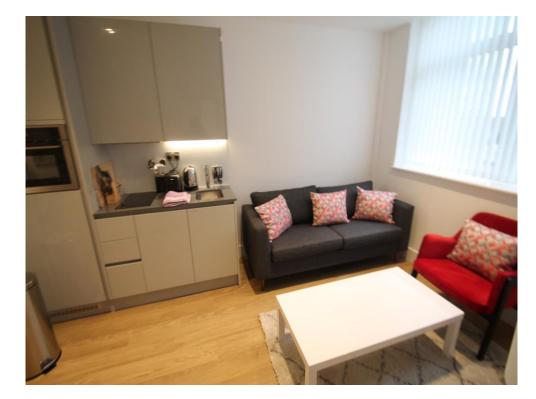

#### Lounge/ Kitchen

22' 4" x 9' 4" ( 6.81m x 2.84m ) Lounge: Double glazed window to front. Electric heater. Spot lights. Telephone and TV point. Wooden flooring. Storage cupboard with washing machine.

Kitchen Area: Fitted with wall and base units. Stainless steel sink drainer unit with mixer taps. Work surfaces. Electric hob with cooker hood. Integrated oven and fridge/freezer. Plumbing and space for dish washer.