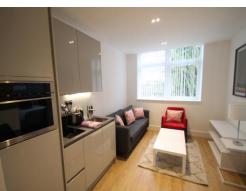

#### Lounge/ Kitchen

22' 4" x 9' 4" ( 6.81m x 2.84m ) Lounge: Double glazed window to front. Electric heater. Spot lights. Telephone and TV point. Wooden flooring. Storage cupboard with washing machine.

Kitchen Area: Fitted with wall and base units. Stainless steel sink drainer unit with mixer taps. Work surfaces. Electric hob with cooker hood. Integrated oven and fridge/freezer. Plumbing and space for dish washer.