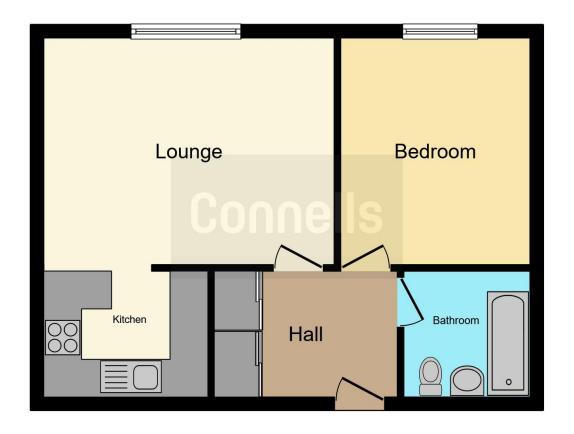

## **Property Description**

A Well Presented One Bedroom Ground Floor Flat Situated in the Popular Old Bedford Road Area of Luton. This Chain Free Property Benefits From A Lounge, Kitchen, Bedroom, Shower Room and Allocated Parking.

#### **Entrance Hall**

Secured entry. Storage heater. Airing cupboard.

#### Kitchen / Living Area 14' 6" x 18' (4.42m x 5.49m) Kitchen

Fitted with wall and base units. Sink drainer. Work surfaces. Electric oven and hob. Extractor fan. Plumbing for appliances. Space for fridge freezer.

## **Living Room**

Double glazed window to rear. Storage heater. TV and telephone point.

#### **Bedroom One**

9' 9" x 11' 2" ( 2.97m x 3.40m ) Double glazed window to rear. Storage heater. Built in wardrobes. TV and Telephone point.

#### Bathroom

Bath with mixer taps. Shower. Low level WC. Wash hand basin. Heater. Extractor fan. Partly tiled.