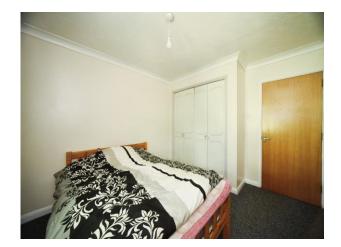

#### **Bedroom One**

9' 9" x 11' 2" ( 2.97m x 3.40m ) Double glazed window to rear. Storage heater. Built in wardrobes. TV and Telephone point.