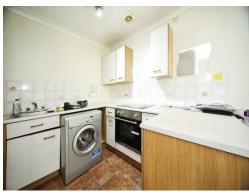

#### Kitchen / Living Area 14' 6" x 18' (4.42m x 5.49m) Kitchen

Fitted with wall and base units. Sink drainer. Work surfaces. Electric oven and hob. Extractor fan. Plumbing for appliances. Space for fridge freezer.