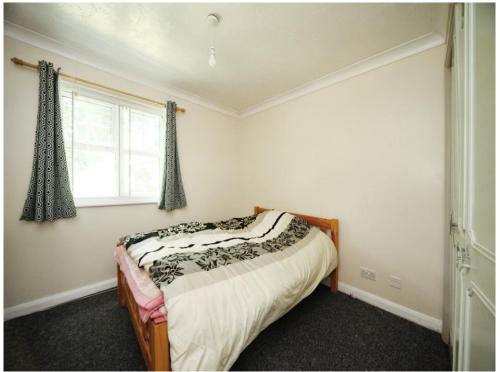

#### **Bedroom One**

9' 9" x 11' 2" ( 2.97m x 3.40m ) Double glazed window to rear. Storage heater. Built in wardrobes. TV and Telephone point.