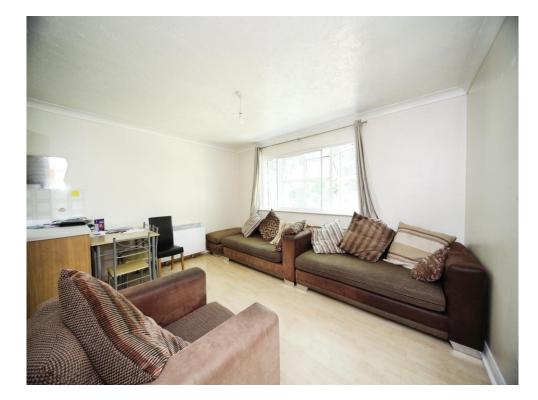

## **Living Room**

Double glazed window to rear. Storage heater. TV and telephone point.