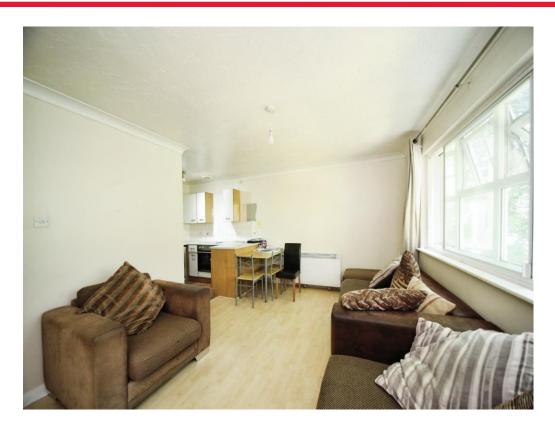

#### Kitchen / Living Area 14' 6" x 18' (4.42m x 5.49m) Kitchen

Fitted with wall and base units. Sink drainer. Work surfaces. Electric oven and hob. Extractor fan. Plumbing for appliances. Space for fridge freezer.

## **Living Room**

Double glazed window to rear. Storage heater. TV and telephone point.