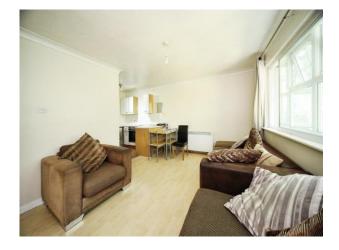

#### Kitchen / Living Area 14' 6" x 18' (4.42m x 5.49m) Kitchen

Fitted with wall and base units. Sink drainer. Work surfaces. Electric oven and hob. Extractor fan. Plumbing for appliances. Space for fridge freezer.

## **Living Room**

Double glazed window to rear. Storage heater. TV and telephone point.