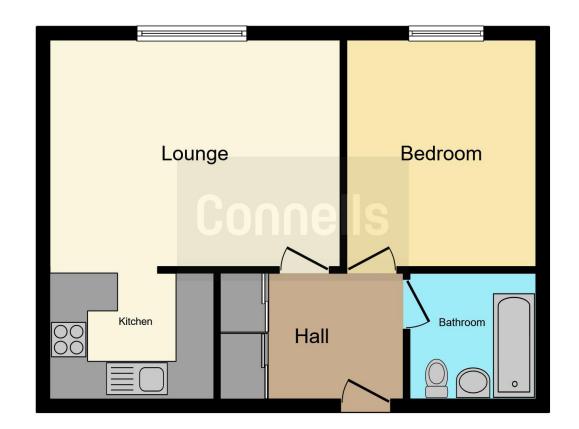

### Parking

Secured Parking. Code Access. Allocated spaces.

This floorplan is for illustrative purposes only and is not drawn to scale. Measurements, floor-areas, openings and orientations are approximate. They should not be relied upon for any purpose and do not form any part of an agreement. No liability is taken for any error or mis-statement. All parties must rely on their own inspections.

#### **Entrance Hall**

Secured entry. Storage heater. Airing cupboard.

#### **Kitchen / Living Area**

14' 6" x 18' (4.42m x 5.49m) **Kitchen** 

Fitted with wall and base units. Sink drainer. Work surfaces. Electric oven and hob. Extractor fan. Plumbing for appliances. Space for fridge freezer.

## Living Room

Double glazed window to rear. Storage heater.  $\mathsf{TV}$  and telephone point.

#### **Bedroom One**

9'9" x 11'2" (2.97m x 3.40m) Double glazed window to rear. Storage heater. Built in wardrobes. TV and Telephone point.

#### Bathroom

Bath with mixer taps. Shower. Low level WC. Wash hand basin. Heater. Extractor fan. Partly tiled.