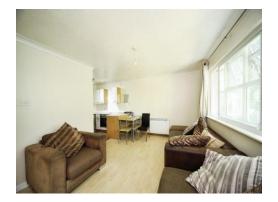

## Living Room

Double glazed window to rear. Storage heater.  $\mathsf{TV}$  and telephone point.