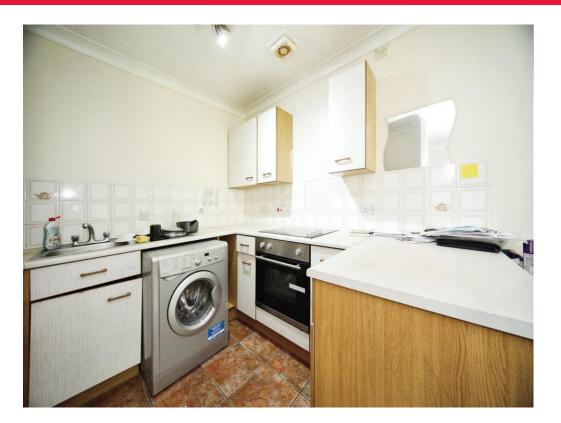

#### **Kitchen / Living Area**

14' 6" x 18' (4.42m x 5.49m) **Kitchen** 

Fitted with wall and base units. Sink drainer. Work surfaces. Electric oven and hob. Extractor fan. Plumbing for appliances. Space for fridge freezer.