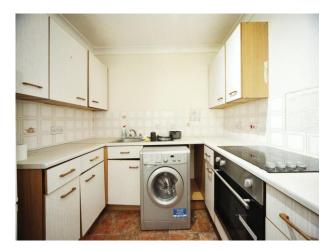

#### **Kitchen / Living Area**

14' 6" x 18' (4.42m x 5.49m) **Kitchen** 

Fitted with wall and base units. Sink drainer. Work surfaces. Electric oven and hob. Extractor fan. Plumbing for appliances. Space for fridge freezer.