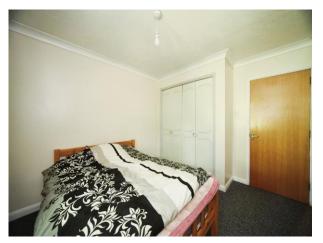

#### **Bedroom One**

9'9" x 11'2" (2.97m x 3.40m) Double glazed window to rear. Storage heater. Built in wardrobes. TV and Telephone point.