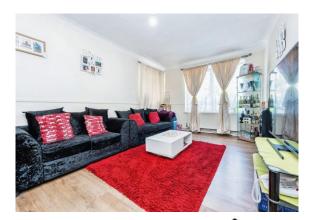

#### **Lounge** 19' 3" x 18' 7" ( 5.87m x 5.66m )

Double glazed window to rear aspect. Radiator. TV point.