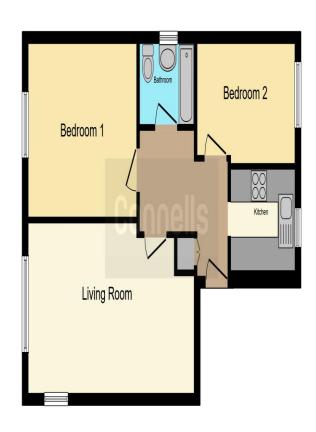

#### **Entrance Hall**

Secure entry. Radiator.

#### **Lounge** 19' 3" x 18' 7" ( 5.87m x 5.66m )

Double glazed window to rear aspect. Radiator. TV point.

#### **Kitchen** 8' 4" x 6' 9" ( 2.54m x 2.06m )

Fitted kitchen with a range of wall and base units. Radiator. Boiler. Sink drainer.

### **Bedroom One** 13' 8" x 10' 4" ( 4.17m x 3.15m )

Double glazed window to rear aspect. Radiator.

## **Bedroom Two** 11' 5" x 7' (3.48m x 2.13m)

Double glazed window to front aspect. Radiator.

#### **Bathroom**

Three piece suite comprising: Low level WC. Wash hand basin. Radiator. Bath with mixer taps and shower attachment. Fully tiled. Double glazed window to side aspect.

This floorplan is for illustrative purposes only and is not drawn to scale. Measurements, floor-areas, openings and orientations are approximate. They should not be relied upon for any purpose and do not form any part of an agreement. No liability is taken for any error or mis-statement. All parties must rely on their own inspections.