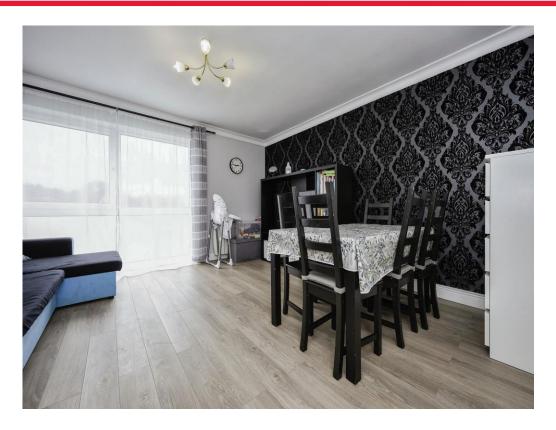

## Lounge

14' 5" x 14' (4.39m x 4.27m)

Wood laminate flooring. Electric heater. Double glazed window to rear aspect.