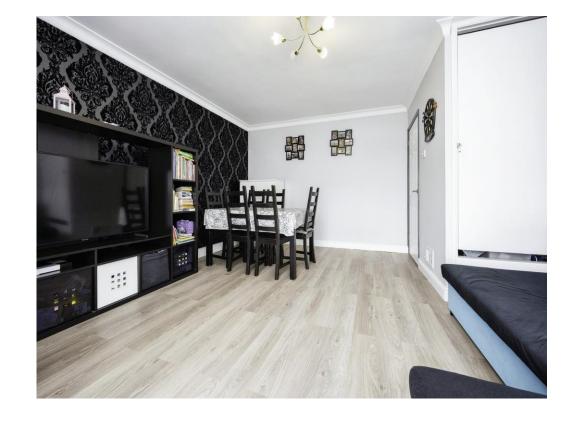

## Lounge

14' 5" x 14' (4.39m x 4.27m)

Wood laminate flooring. Electric heater. Double glazed window to rear aspect.