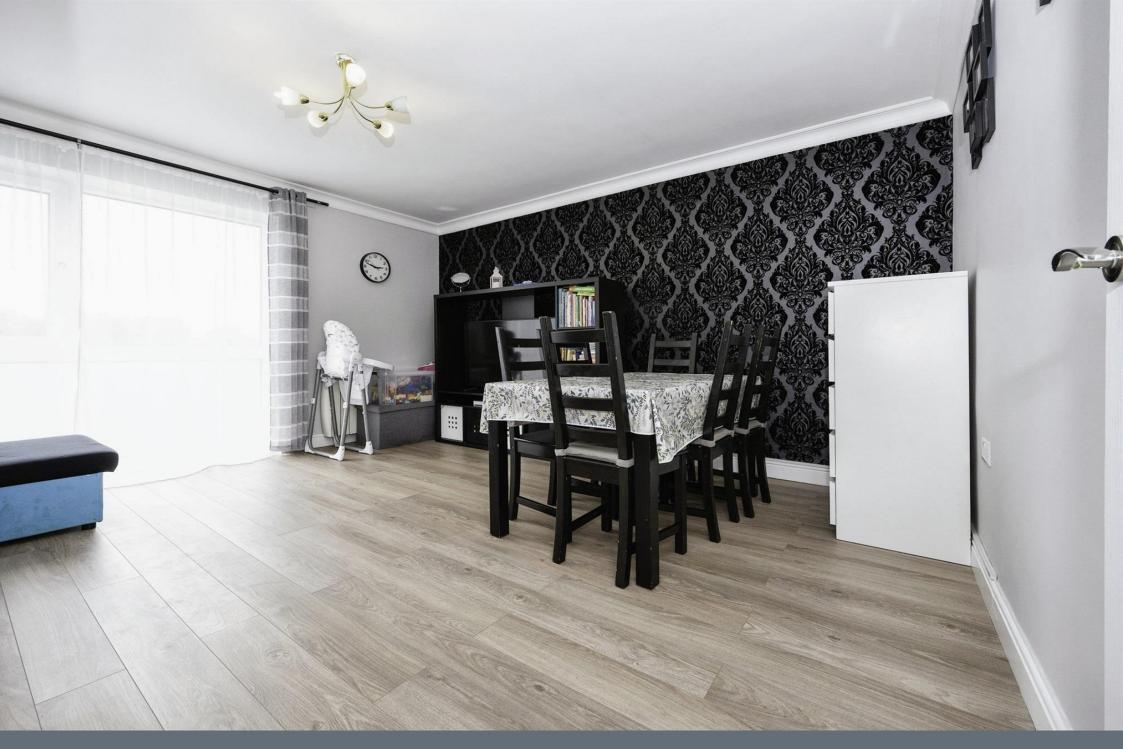

## Lounge

14' 5" x 14' (4.39m x 4.27m)

Wood laminate flooring. Electric heater. Double glazed window to rear aspect.