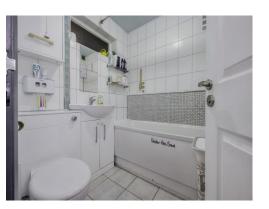

#### **Bathroom**

Three piece suite comprising: Low level WC. Wash hand basin. Bath with mixer taps. Electric shower. Extractor fan. Fully tiled. Single glazed window to front aspect.

Residential Sales & Lettings | Mortgage Services | Conveyancing | Surveyors | Land & New Homes