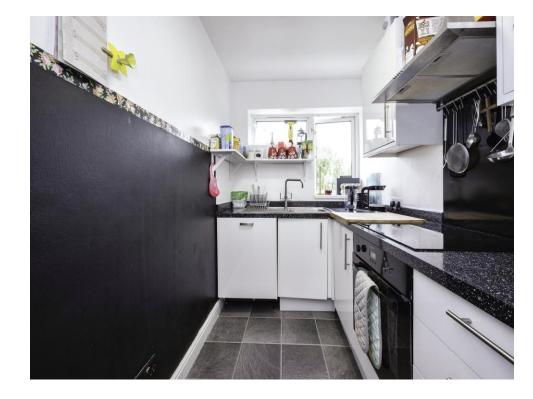

#### Kitchen

9' 10" x 5' 8" ( 3.00m x 1.73m )

Fitted with a range of wall and base units. Stainless steel sink drainer. Work surfaces. Electric oven. Electric hob with extractor fan. Space for fridge freezer. Plumbing for dishwasher. Vinyl flooring. Double glazed window to side aspect.