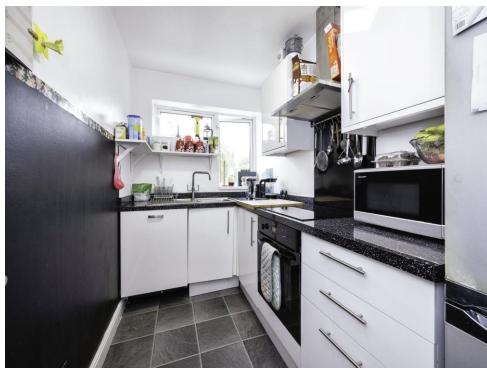

#### Kitchen

9' 10" x 5' 8" ( 3.00m x 1.73m )

Fitted with a range of wall and base units. Stainless steel sink drainer. Work surfaces. Electric oven. Electric hob with extractor fan. Space for fridge freezer. Plumbing for dishwasher. Vinyl flooring. Double glazed window to side aspect.