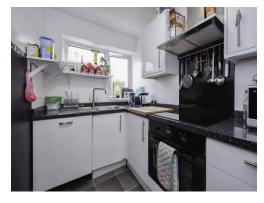

#### Kitchen

9' 10" x 5' 8" ( 3.00m x 1.73m )

Fitted with a range of wall and base units. Stainless steel sink drainer. Work surfaces. Electric oven. Electric hob with extractor fan. Space for fridge freezer. Plumbing for dishwasher. Vinyl flooring. Double glazed window to side aspect.