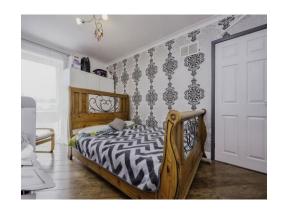

### **Bedroom One**

15' x 9' 10" ( 4.57m x 3.00m )

Wood effect flooring. Electric heater. Double

glazed window to rear aspect.

#### **Bedroom Two**

13' 10" x 6' 11" ( 4.22m x 2.11m )

Wood laminate flooring. Electric heater. Built in storage cupboard. Double glazed window to side aspect.