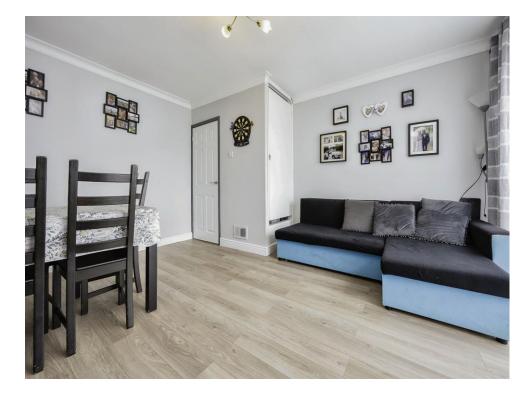

## Lounge

14' 5" x 14' (4.39m x 4.27m)

Wood laminate flooring. Electric heater. Double glazed window to rear aspect.