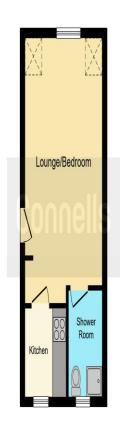

## **Lounge/bedroom** 19' 8" x 11' 2" ( 5.99m x 3.40m )

Double Glazed Window to Front. Storage Heater. Storage Cupboard.

#### **Kitchen** 6' 2" x 5' 7" ( 1.88m x 1.70m )

Double Glazed Window to Rear. Stainless Steel Sink Unit With Mixer Taps and Drainer. Wall and Base Units. Work Surfaces. Plumbing. Electric Oven and Hob. Cooker Hood.

### **Bathroom**

Double Glazed Window to Rear. Shower Cubicle. Wash Hand Basin. Low Level WC.