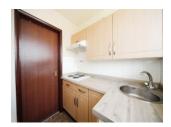

#### **Kitchen** 6' 2" x 5' 7" ( 1.88m x 1.70m )

Double Glazed Window to Rear. Stainless Steel Sink Unit With Mixer Taps and Drainer. Wall and Base Units. Work Surfaces. Plumbing. Electric Oven and Hob. Cooker Hood.