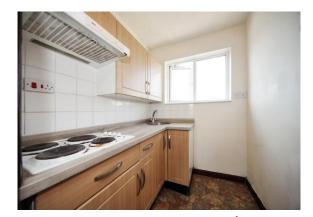

#### **Kitchen** 6' 2" x 5' 7" ( 1.88m x 1.70m )

Double Glazed Window to Rear. Stainless Steel Sink Unit With Mixer Taps and Drainer. Wall and Base Units. Work Surfaces. Plumbing. Electric Oven and Hob. Cooker Hood.