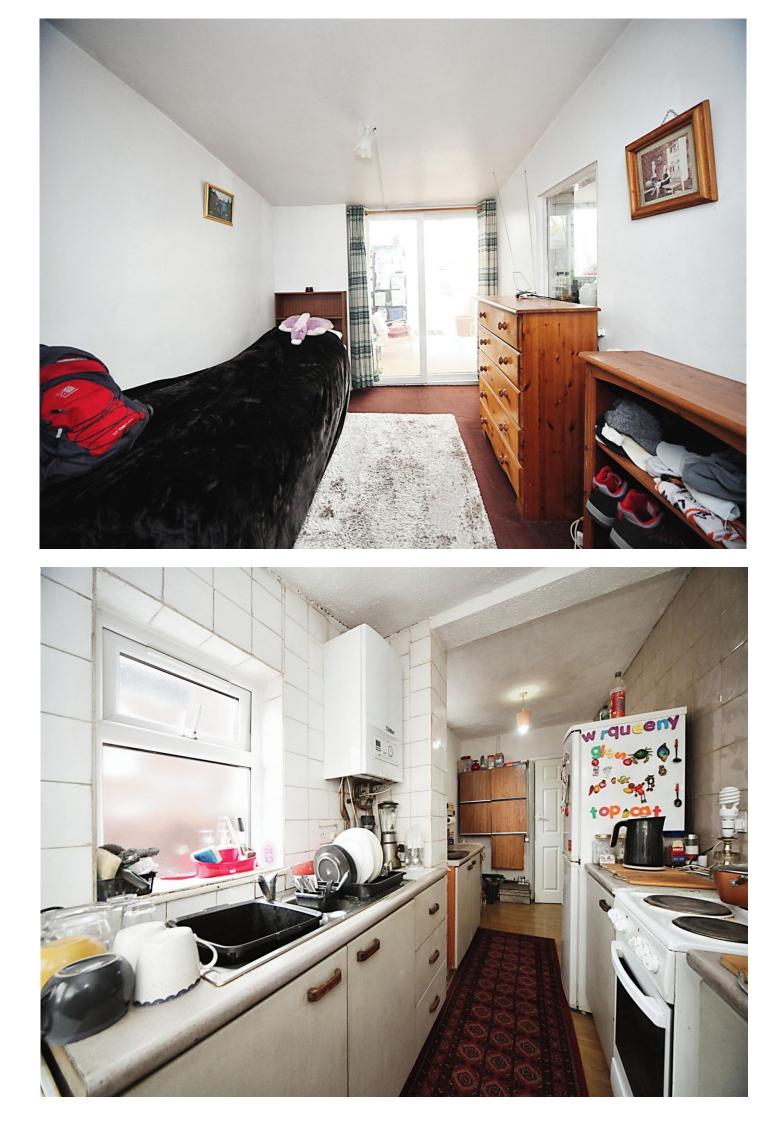

#### 17' 3" x 6' 3" ( 5.26m x 1.91m )

Double glazed windows to rear and side. Fitted kitchen with a range of wall and base units with work surfaces. Electric oven and hob. Sink/ drainer. Plumbing for washing machine. Fully tiled. Radiator. Boiler.

#### Landing

Double glazed window to side, Radiator. Loft hatch.

Bedroom 1 11' 4" x 12' 9" ( 3.45m x 3.89m ) Double glazed bay window to front. Radiator.