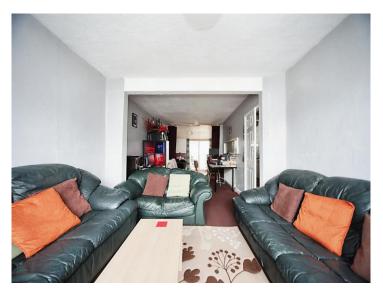

#### Lounge

 $34^{\prime}\,4^{\prime\prime}\,x\,14^{\prime}\,3^{\prime\prime}$  (  $10.46m\,x\,4.34m$  ) Double glazed bay window to front. TV and telephone point. Radiator.