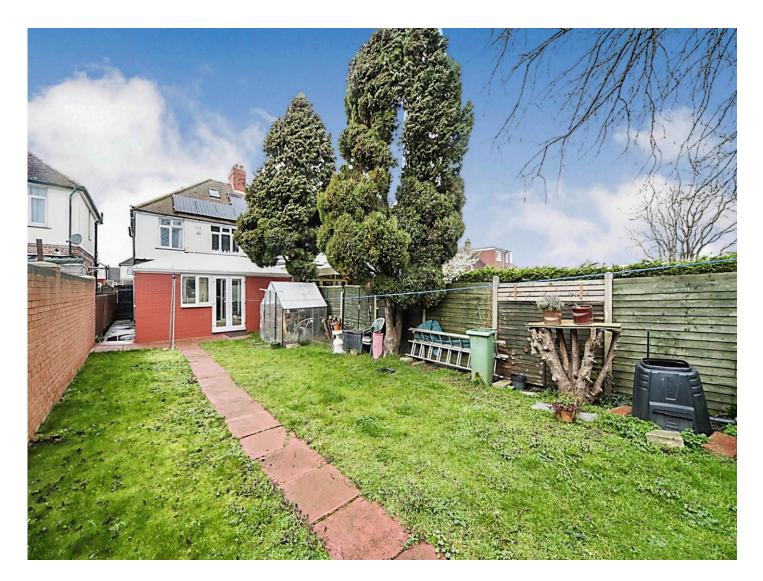

Double glazed bay window to front. TV and telephone point. Radiator.

#### **Kitchen**

#### 17' 3" x 6' 3" ( 5.26m x 1.91m )

Double glazed windows to rear and side. Fitted kitchen with a range of wall and base units with work surfaces. Electric oven and hob. Sink/ drainer. Plumbing for washing machine. Fully tiled. Radiator. Boiler.

#### Landing

Double glazed window to side, Radiator. Loft hatch.

Bedroom 1 11' 4" x 12' 9" ( 3.45m x 3.89m ) Double glazed bay window to front. Radiator.

#### Bedroom 2

12' 2" x 9' 2" ( 3.71m x 2.79m ) Double glazed window to rear. Fitted wardrobes. Radiator.

#### Bedroom 3

Double glazed window to rear. Radiator.

#### Bathroom

Double glazed window to front. Low level WC with wash hand basin. Shower. Fully tiled.

#### **Front Garden**

Block paved.



#### **Rear Garden**

Patio area. Laid lawn. Side access to street.

#### Parking

Parking for 2 cars.













This floorplan is for illustrative purposes only and is not drawn to scale. Measurements, floor-areas, openings and orientations are approximate. They should not be relied upon for any purpose and do not form any part of an agreement. No liability is taken for any error or mis-statement. All parties must rely on their own inspections.

To view this property please contact Connells on

#### T 01582 450 999 E luton@connells.co.uk

83-83A George Street LUTON LU1 2AT

Property Ref: LUT315062 - 0010

Tenure: Freehold

**EPC** Rating: D

view this property online connells.co.uk/Property/LUT315062

1. MONEY LAUNDERING REGULATIONS Intending purchasers will be asked to produce ident