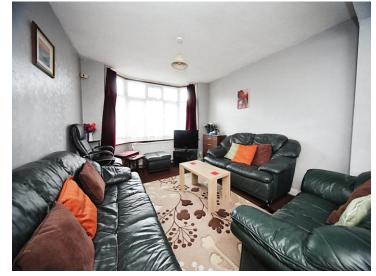

#### Lounge

 $34^{\prime}\,4^{\prime\prime}\,x\,14^{\prime}\,3^{\prime\prime}$  (  $10.46m\,x\,4.34m$  ) Double glazed bay window to front. TV and telephone point. Radiator.