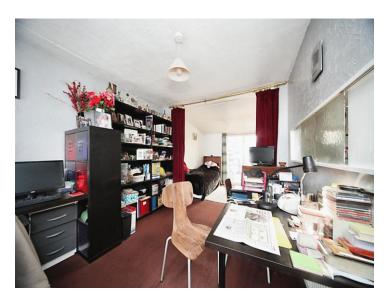

#### Bedroom 2

12' 2" x 9' 2" ( 3.71m x 2.79m ) Double glazed window to rear. Fitted wardrobes. Radiator.

#### Bedroom 3

Double glazed window to rear. Radiator.