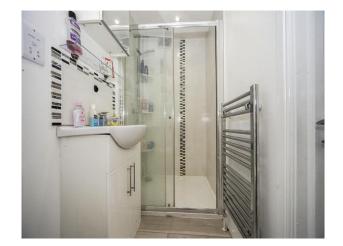

#### **Bathroom**

Extractor fan. Low level WC with wash hand basin in vanity. Heated towel radiator. Shower in cupboard.

This floorplan is for illustrative purposes only and is not drawn to scale. Measurements, floor-areas, openings and orientations are approximate. They should not be relied upon for any purpose and do not form any part of an agreement. No liability is taken for any error or mis-statement. All parties must rely on their own inspections.