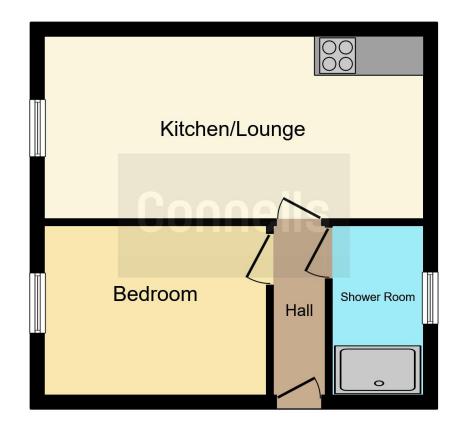

#### **Bathroom**

Extractor fan. Low level WC with wash hand basin in vanity. Heated towel radiator. Shower in cupboard.

This floorplan is for illustrative purposes only and is not drawn to scale. Measurements, floor-areas, openings and orientations are approximate. They should not be relied upon for any purpose and do not form any part of an agreement. No liability is taken for any error or mis-statement. All parties must rely on their own inspections.