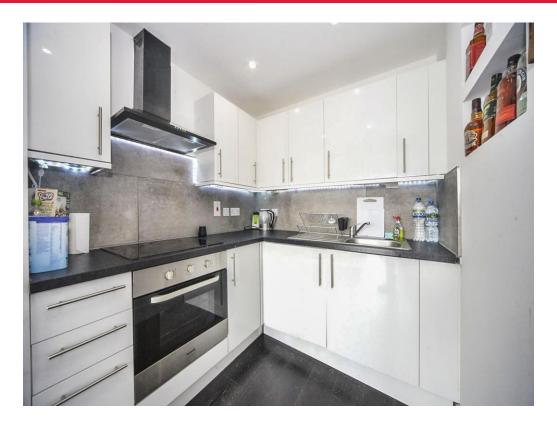

#### Lounge/kitchen

18' max x 9' 3" max ( 5.49m max x 2.82m max )

Double glazed window to front. Juliet balcony. Radiator. TV point. Storage cupboard. Stainless steel sink unit with mixer taps and drainer. Range of wall and base units with work surfaces. Electric oven and hob with cooker hood. Plumbing. Integrated fridge/freezer and washing machine.