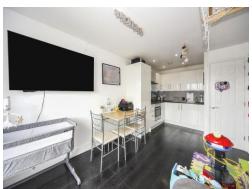

#### Lounge/kitchen

18' max x 9' 3" max ( 5.49m max x 2.82m max )

Double glazed window to front. Juliet balcony. Radiator. TV point. Storage cupboard. Stainless steel sink unit with mixer taps and drainer. Range of wall and base units with work surfaces. Electric oven and hob with cooker hood. Plumbing. Integrated fridge/freezer and washing machine.