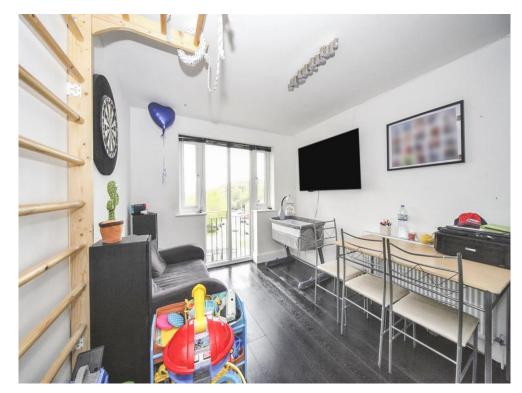

#### Lounge/kitchen

18' max x 9' 3" max ( 5.49m max x 2.82m max )

Double glazed window to front. Juliet balcony. Radiator. TV point. Storage cupboard. Stainless steel sink unit with mixer taps and drainer. Range of wall and base units with work surfaces. Electric oven and hob with cooker hood. Plumbing. Integrated fridge/freezer and washing machine.