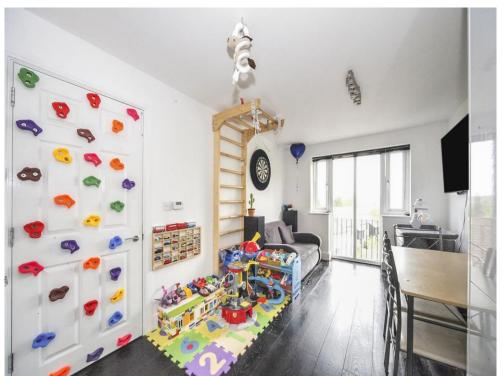

#### Lounge/kitchen

18' max x 9' 3" max ( 5.49m max x 2.82m max )

Double glazed window to front. Juliet balcony. Radiator. TV point. Storage cupboard. Stainless steel sink unit with mixer taps and drainer. Range of wall and base units with work surfaces. Electric oven and hob with cooker hood. Plumbing. Integrated fridge/freezer and washing machine.