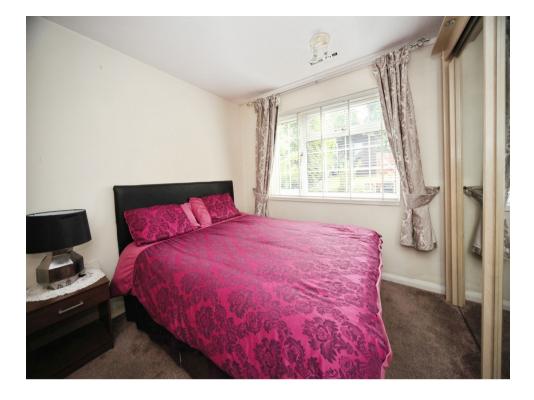

## **Bedroom One**

12' 10" x 8' 2" ( 3.91m x 2.49m ) Window to rear aspect, radiator

#### **Bedroom Two**

10' 11" x 9' 9" ( 3.33m x 2.97m ) Window to rear aspect, radiator