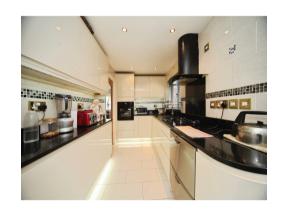

#### Kitchen

19' 1" x 6' 7" ( 5.82m x 2.01m )

Fitted kitchen, wall and base units, window to side aspect, work surfaces, one bowl sink / drainer, cooker hood, integrated oven and hob, space for fridge and freezer, space for washing machine.