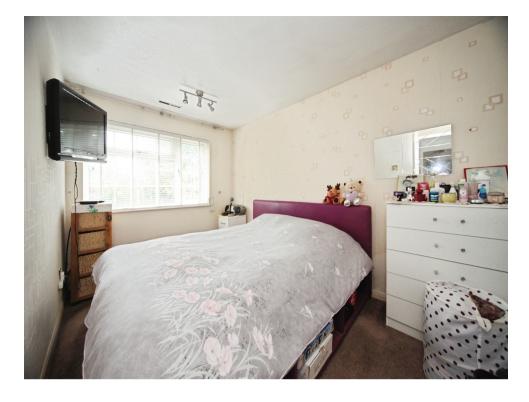

## **Bedroom One**

12' 10" x 8' 2" ( 3.91m x 2.49m ) Window to rear aspect, radiator

#### **Bedroom Two**

10' 11" x 9' 9" ( 3.33m x 2.97m ) Window to rear aspect, radiator