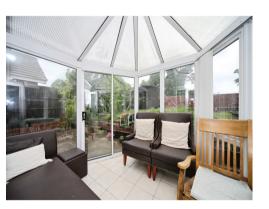

connells today to arrange your viewing!

## **Entrance Hall**

Door to front aspect

## Cloakroom

Wash hand basin, w/c

# Lounge

19' 4" x 10' 5" ( 5.89m x 3.17m ) Window to front aspect, radiator

#### Kitchen

19' 1" x 6' 7" ( 5.82m x 2.01m )

Fitted kitchen, wall and base units, window to side aspect, work surfaces, one bowl sink / drainer, cooker hood, integrated oven and hob, space for fridge and freezer, space for washing machine.

## Conservatory

Door leading to rear garden

## **Bedroom One**

12' 10" x 8' 2" ( 3.91m x 2.49m ) Window to rear aspect, radiator

#### **Bedroom Two**

10' 11" x 9' 9" ( 3.33m x 2.97m ) Window to rear aspect, radiator

## Bathroom

Bath with overhead shower

#### Outside

## **Front Garden**

Off road parking

## Rear Garden

patio, laid to lawn

















Residential Sales & Lettings | Mortgage Services | Conveyancing | Surveyors | Land & New Homes



This floor plan is for illustrative purposes only. It is not drawn to scale. Any measurements, floor areas (including any total floor area), openings and orientation are approximate. No details are guaranteed, they cannot be relied upon for any purpose and they do not form part of any agreement. No liability is taken for any error, omission or misstatement. A party must rely upon its own inspection(s). Powered by www.focalagent.com

To view this property please contact Connells on

T 01582 661 265 E dunstable@connells.co.uk

19 High Street North
DUNSTABLE LU6 1HX

EPC Rating: D Council Tax Band: D

view this property online connells.co.uk/Property/DUN311809







1. MONEY LAUNDERI