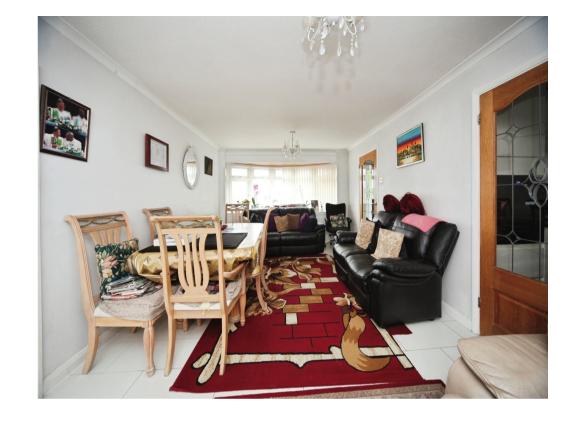

call connells today to arrange your viewing!

## **Entrance Hall**

Door to front aspect

## Cloakroom

Wash hand basin, w/c

# Lounge

19' 4" x 10' 5" ( 5.89m x 3.17m ) Window to front aspect, radiator

#### Kitchen

19' 1" x 6' 7" ( 5.82m x 2.01m )

Fitted kitchen, wall and base units, window to side aspect, work surfaces, one bowl sink / drainer, cooker hood, integrated oven and hob, space for fridge and freezer, space for washing machine.

## Conservatory

Door leading to rear garden

## **Bedroom One**

12' 10" x 8' 2" ( 3.91m x 2.49m ) Window to rear aspect, radiator

#### **Bedroom Two**

10' 11" x 9' 9" ( 3.33m x 2.97m ) Window to rear aspect, radiator

## Bathroom

Bath with overhead shower

#### Outside

## **Front Garden**

Off road parking

## Rear Garden

patio, laid to lawn

















Residential Sales & Lettings | Mortgage Services | Conveyancing | Surveyors | Land & New Homes



This floor plan is for illustrative purposes only. It is not drawn to scale. Any measurements, floor areas (including any total floor area), openings and orientation are approximate. No details are guaranteed, they cannot be relied upon for any purpose and they do not form part of any agreement. No liability is taken for any error, omission or misstatement. A party must rely upon its own inspection(s). Powered by www.focalagent.com

To view this property please contact Connells on

T 01582 661 265 E dunstable@connells.co.uk

19 High Street North
DUNSTABLE LU6 1HX

EPC Rating: D Council Tax Band: D

view this property online connells.co.uk/Property/DUN311809







1. MONEY LAUN