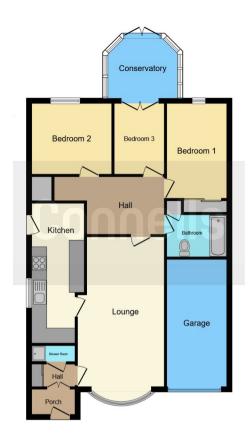

# **Property Description**

\* LOUNGE / DINER \* \*OFF ROAD PARKING\* \*SITUATED ON A QUIET CUL-DE-SAC\* \*GOODSIZE REAR GARDEN\*

Connells are delighted to present this three bedroom detached bungalow located in a desirable and quiet location of North Dunstable.

The accommodation comprises of; Entrance hall, cloak room, lounge, open plan kitchen/diner, three goodsize bedrooms. Outside the property benefits from driveway parking and goodsize rear garden.

The property also benefits from being close to good schools and local amenities whilst still featuring excellent A5/M1 commuter links. The property is brilliant for any growing families or up-sizers so call connells today to arrange your viewing!

## **Entrance Hall**

Door to front aspect

## Cloakroom

Wash hand basin, w/c

# Lounge

19' 4" x 10' 5" ( 5.89m x 3.17m ) Window to front aspect, radiator

#### Kitchen

19' 1" x 6' 7" ( 5.82m x 2.01m )

Fitted kitchen, wall and base units, window to side aspect, work surfaces, one bowl sink / drainer, cooker hood, integrated oven and hob, space for fridge and freezer, space for washing machine.

## Conservatory

Door leading to rear garden

## **Bedroom One**

12' 10" x 8' 2" ( 3.91m x 2.49m ) Window to rear aspect, radiator

#### **Bedroom Two**

10' 11" x 9' 9" ( 3.33m x 2.97m ) Window to rear aspect, radiator

## Bathroom

Bath with overhead shower