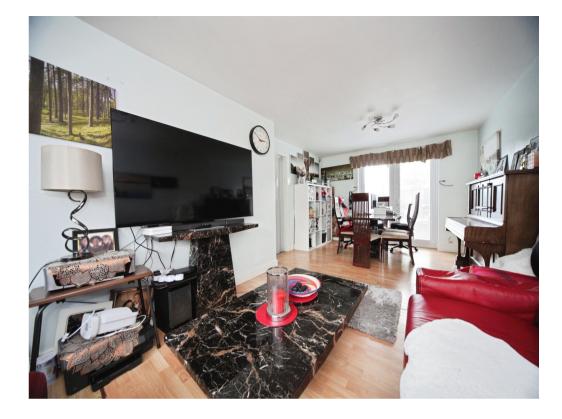

Time Buyers, Growing Families and Buy To Let Investors. Call today to arrange your viewing!

## **Entrance Hall**

Door to front aspect

## Cloakroom

W/C

## Lounge

Window to front and rear aspect radiator, wooden laminate flooring

#### Kitchen

Fitted kitchen, wall and base units, double glazed window to front aspect, work surfaces, one and half bowl sink / drainer, cooker hood, integrated oven and hob, space for fridge and freezer, space for washing machine.

### Landing

#### **Bedroom One**

Window to rear aspect, radiator,

#### **Bedroom Two**

Window to rear aspect, radiator,

#### **Bedroom Three**

Window to front aspect, radiator,

#### Bathroom

Bath with overhead shower, w/c, wash hand basin

#### Outside

## **Front Garden**

Patio

# Rear Garden

Patio, rear gated access















This floor plan is for illustrative purposes only. It is not drawn to scale. Any measurements, floor areas (including any total floor area), openings and orientation are approximate. No details are guaranteed, they cannot be relied upon for any purpose and they do not form part of any agreement. No liability is taken for any error, omission or misstatement. A party must rely upon its own inspection(s). Powered by www.focalagent.com

To view this property please contact Connells on

T 01582 661 265 E dunstable@connells.co.uk

19 High Street North
DUNSTABLE LU6 1HX

EPC Rating: C Council Tax Band: B

view this property online connells.co.uk/Property/DUN311763



Tenure: Freehold



1. MONEY LAUNDERING REGULATIONS Intending purchasers will be asked to produce identification docu