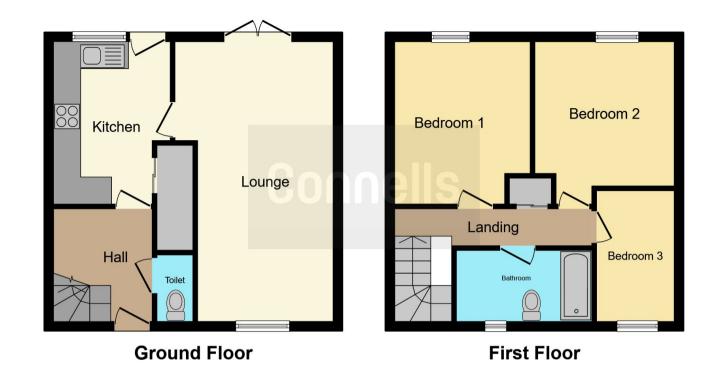

Property comprises: Entrance hall, downstairs cloakroom, open plan lounge/kitchen/diner, kitchen. Upstairs comprises, three goodsize bedrooms and family bathroom. Outside features front and rear garden with garage and allocated parking en-block to the rear.

# Rear Garden

Patio, rear gated access

This floor plan is for illustrative purposes only. It is not drawn to scale. Any measurements, floor areas (including any total floor area), openings and orientation are approximate. No details are guaranteed, they cannot be relied upon for any purpose and they do not form part of any agreement. No liability is taken for any error, omission or misstatement. A party must rely upon its own inspection(s). Powered by www.focalagent.com