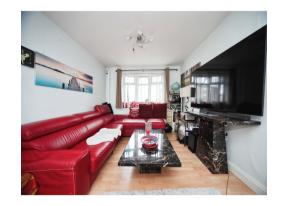

me Buyers, Growing Families and Buy To Let Investors. Call today to arrange your viewing!

## **Entrance Hall**

Door to front aspect

## Cloakroom

W/C

## Lounge

Window to front and rear aspect radiator, wooden laminate flooring

#### Kitchen

Fitted kitchen, wall and base units, double glazed window to front aspect, work surfaces, one and half bowl sink / drainer, cooker hood, integrated oven and hob, space for fridge and freezer, space for washing machine.

### Landing

#### **Bedroom One**

Window to rear aspect, radiator,

#### **Bedroom Two**

Window to rear aspect, radiator,

#### **Bedroom Three**

Window to front aspect, radiator,

#### Bathroom

Bath with overhead shower, w/c, wash hand basin

#### Outside

## **Front Garden**

Patio

# Rear Garden

Patio, rear gated access















This floor plan is for illustrative purposes only. It is not drawn to scale. Any measurements, floor areas (including any total floor area), openings and orientation are approximate. No details are guaranteed, they cannot be relied upon for any purpose and they do not form part of any agreement. No liability is taken for any error, omission or misstatement. A party must rely upon its own inspection(s). Powered by www.focalagent.com

To view this property please contact Connells on

T 01582 661 265 E dunstable@connells.co.uk

19 High Street North
DUNSTABLE LU6 1HX

EPC Rating: C Council Tax Band: B

view this property online connells.co.uk/Property/DUN311763



Tenure: Freehold



1. MONEY LAUNDERING REGULATIONS Intending purchasers will be asked to produce identification docume