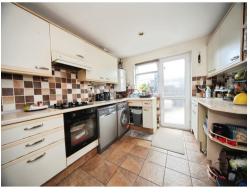

#### Kitchen

Fitted kitchen, wall and base units, double glazed window to front aspect, work surfaces, one and half bowl sink / drainer, cooker hood, integrated oven and hob, space for fridge and freezer, space for washing machine.