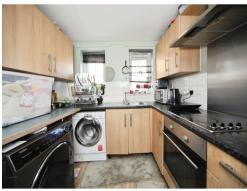

### Kitchen

9' 1" x 8' 2" ( 2.77m x 2.49m )

Fitted kitchen, wall and base units, double glazed window to rear aspect, work surfaces, one bowl sink / drainer, cooker hood, integrated oven and hob, space for fridge and freezer, space for washing machine.