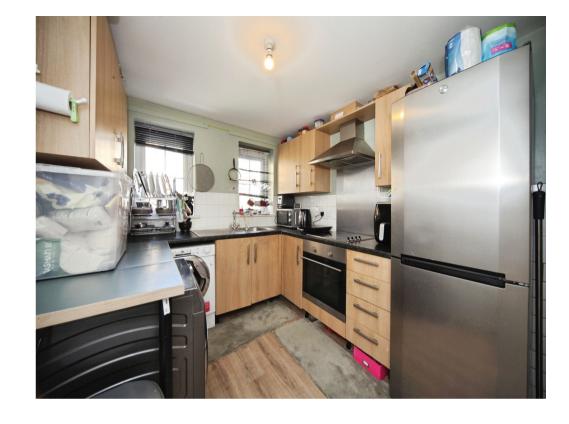

### Kitchen

9' 1" x 8' 2" ( 2.77m x 2.49m )

Fitted kitchen, wall and base units, double glazed window to rear aspect, work surfaces, one bowl sink / drainer, cooker hood, integrated oven and hob, space for fridge and freezer, space for washing machine.