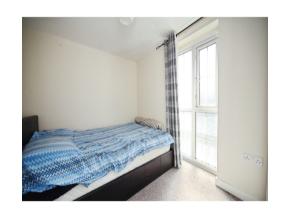

#### **Bedroom One**

11' 7" x 10' 9" ( 3.53m x 3.28m )

Window to front aspect, radiator, carpeted flooring.

## **Bedroom Two**

10' 7" x 7' 11" ( 3.23m x 2.41m )

Window to rear aspect, radiator, carpeted flooring.