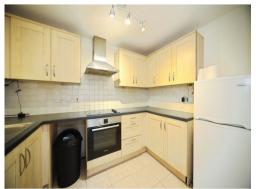

## Kitchen/Diner

Fitted kitchen, wall and base units, work surfaces, one bowl sink / drainer, cooker hood, integrated oven and hob, space for

fridge and freezer, space for washing machine