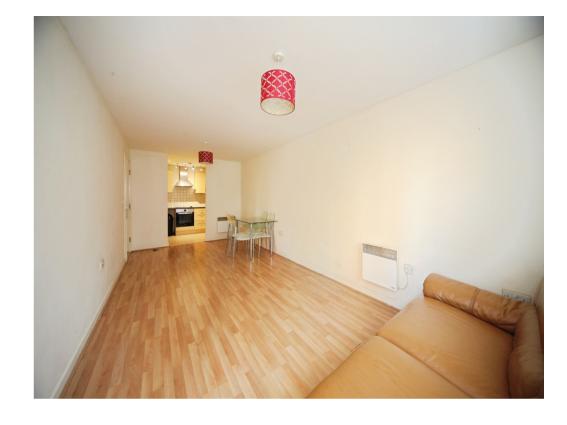

## Lounge

19' 6" x 9' 8" ( 5.94m x 2.95m ) window to front aspect, radiator, laminate flooring

## Kitchen/Diner

Fitted kitchen, wall and base units, work surfaces, one bowl sink / drainer, cooker hood, integrated oven and hob, space for

fridge and freezer, space for washing machine