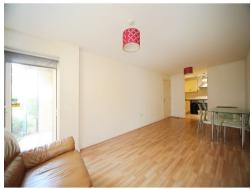

## Lounge

19' 6" x 9' 8" ( 5.94m x 2.95m ) window to front aspect, radiator, laminate flooring