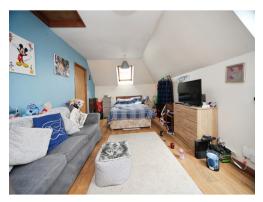

#### Lounge/Bedroom Area

10' 9" x 18' 4" ( 3.28m x 5.59m ) Double glazed window to front and side aspect, electric radiator, TV point, wooden laminated flooring.

Kitchen Area 7' 8" x 6' 4" ( 2.34m x 1.93m ) Fitted kitchen, wall and base units, double glazed window to side aspect, one bowl sink/drainer, work surfaces, integrated oven and hob, space for dishwasher, space for fridge and freezer, tiled flooring.