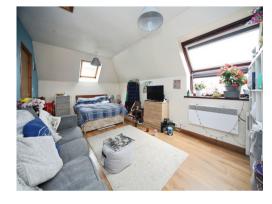

#### Lounge/Bedroom Area

10' 9" x 18' 4" ( 3.28m x 5.59m ) Double glazed window to front and side aspect, electric radiator, TV point, wooden laminated flooring.

Kitchen Area 7' 8" x 6' 4" ( 2.34m x 1.93m ) Fitted kitchen, wall and base units, double glazed window to side aspect, one bowl sink/drainer, work surfaces, integrated oven and hob, space for dishwasher, space for fridge and freezer, tiled flooring.