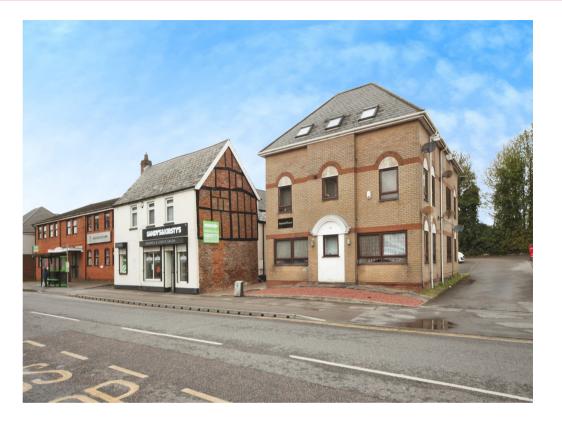

## Imperial House High Street Houghton Regis DUNSTABLE

### Imperial House High Street Houghton Regis DUNSTABLE LU5 5BJ

Ideally situated close to an excellent range of shops, sports and social facilities; The Village Green boasts seven acres of public open space and is the centre point for many recreational facilities, community events and sporting fixtures. Additionally, Houghton Hall Park, offers 42 acres of Parkland - perfect for scenic walks with access to a visitor centre and cafe.

#### Outside

Allocated parking, communal entrance.

APPEND A

Residential Sales & Lettings | Mortgage Services | Conveyancing | Surveyors | Land & New Homes

To view this property please contact Connells on