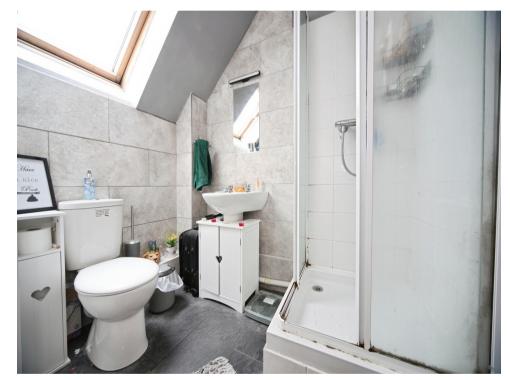

#### Bathroom

Double glazed window to front aspect, shower, shower cubicle, wash hand basin, extractor fan, WC, walls fully tiled, wooden laminated flooring.