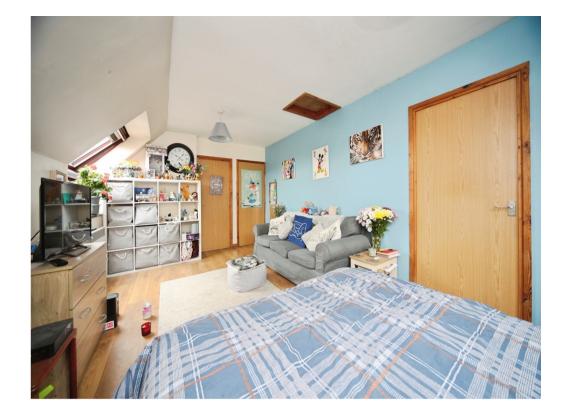

Accommodation boasts a 18ft lounge / diner, fitted kitchen, allocated parking and is brought to market with no upper chain - appealing to first time buyers and buy to let investors - call Connells to arrange your viewing!

#### Lounge/Bedroom Area

10' 9" x 18' 4" ( 3.28m x 5.59m ) Double glazed window to front and side aspect, electric radiator, TV point, wooden laminated flooring.

Kitchen Area 7' 8" x 6' 4" ( 2.34m x 1.93m ) Fitted kitchen, wall and base units, double glazed window to side aspect, one bowl sink/drainer, work surfaces, integrated oven and hob, space for dishwasher, space for fridge and freezer, tiled flooring.