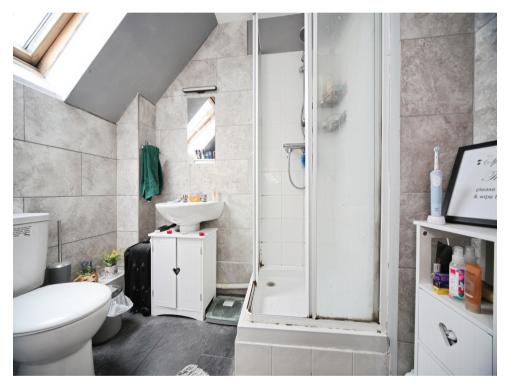

#### Bathroom

Double glazed window to front aspect, shower, shower cubicle, wash hand basin, extractor fan, WC, walls fully tiled, wooden laminated flooring.