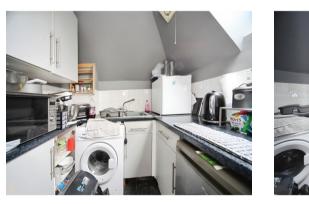

#### Lounge/Bedroom Area

10' 9" x 18' 4" ( 3.28m x 5.59m ) Double glazed window to front and side aspect, electric radiator, TV point, wooden laminated flooring.

Kitchen Area 7' 8" x 6' 4" ( 2.34m x 1.93m ) Fitted kitchen, wall and base units, double glazed window to side aspect, one bowl sink/drainer, work surfaces, integrated oven and hob, space for dishwasher, space for fridge and freezer, tiled flooring.