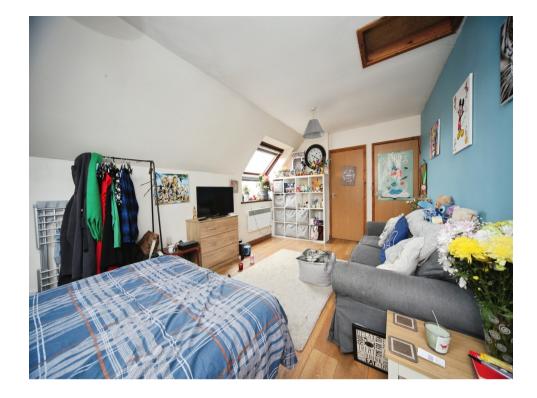

Accommodation boasts a 18ft lounge / diner, fitted kitchen, allocated parking and is brought to market with no upper chain - appealing to first time buyers and buy to let investors - call Connells to arrange your viewing!

#### Lounge/Bedroom Area

10' 9" x 18' 4" ( 3.28m x 5.59m ) Double glazed window to front and side aspect, electric radiator, TV point, wooden laminated flooring.

Kitchen Area 7' 8" x 6' 4" ( 2.34m x 1.93m ) Fitted kitchen, wall and base units, double glazed window to side aspect, one bowl sink/drainer, work surfaces, integrated oven and hob, space for dishwasher, space for fridge and freezer, tiled flooring.