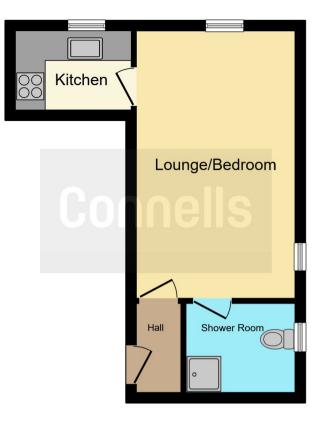

#### Lounge/Bedroom Area

10' 9" x 18' 4" ( 3.28m x 5.59m ) Double glazed window to front and side aspect, electric radiator, TV point, wooden laminated flooring.

Kitchen Area 7' 8" x 6' 4" ( 2.34m x 1.93m ) Fitted kitchen, wall and base units, double glazed window to side aspect, one bowl sink/drainer, work surfaces, integrated oven and hob, space for dishwasher, space for fridge and freezer, tiled flooring.

#### Bathroom

Double glazed window to front aspect, shower, shower cubicle, wash hand basin, extractor fan, WC, walls fully tiled, wooden laminated flooring.