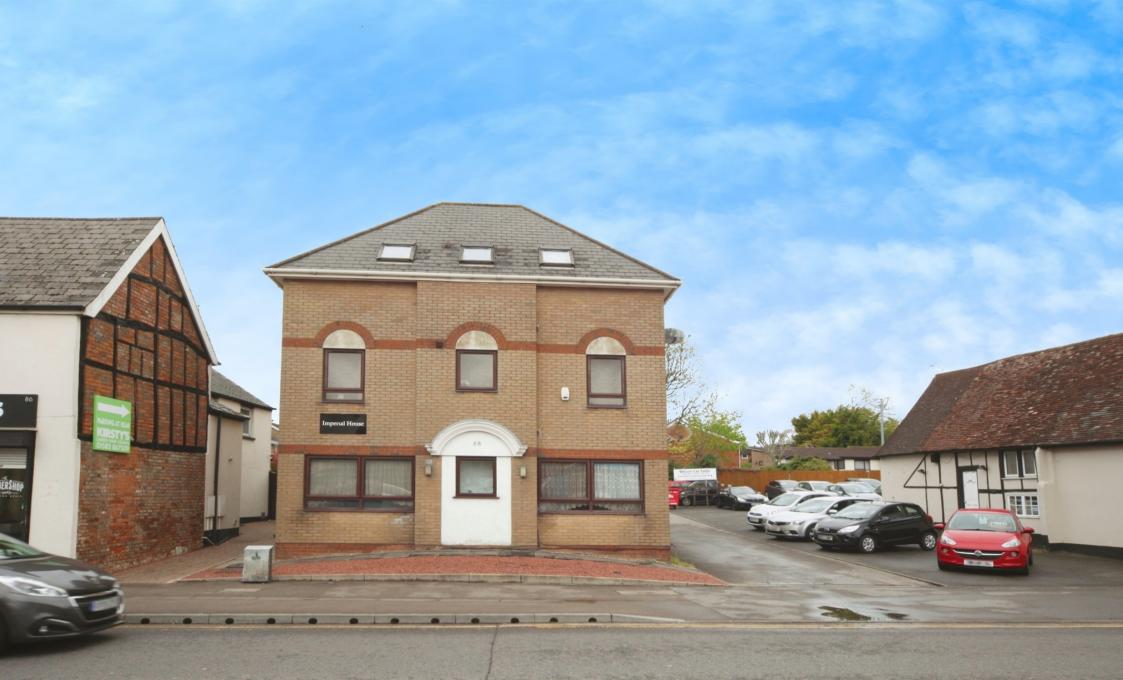

## Imperial House High Street Houghton Regis DUNSTABLE

### Imperial House High Street Houghton Regis DUNSTABLE LU5 5BJ

## for sale **£100,000**

#### Property Description

\*106 YEARS ON LEASE\* \*18FT LOUNGE / DINER\* \*ALLOCATED PARKING\*\*CLOSE TO LOCAL AMENITIES AND TRASPORT LINKS\*\*

A fantastic opportunity to purchase a well presented studio apartment in Houghton Regis - within short walking distance to local amenities and convenient A5-M1 commuter links!