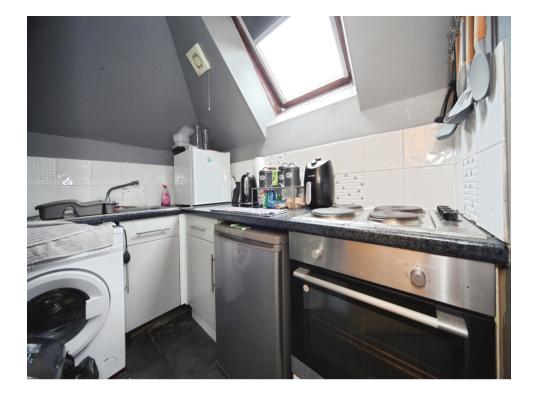

#### Lounge/Bedroom Area

10' 9" x 18' 4" ( 3.28m x 5.59m ) Double glazed window to front and side aspect, electric radiator, TV point, wooden laminated flooring.

Kitchen Area 7' 8" x 6' 4" ( 2.34m x 1.93m ) Fitted kitchen, wall and base units, double glazed window to side aspect, one bowl sink/drainer, work surfaces, integrated oven and hob, space for dishwasher, space for fridge and freezer, tiled flooring.