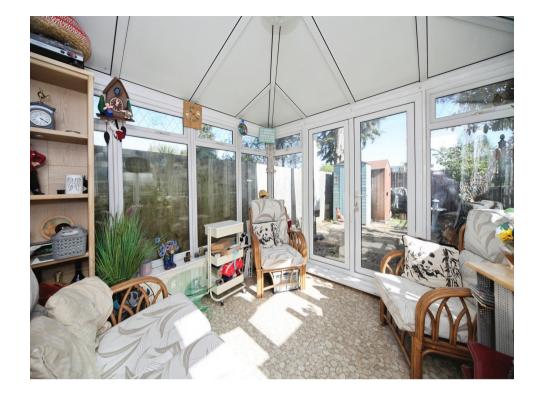

This spacious and fully refurbished property comprises of; Entrance hall, lounge / diner, kitchen, conservatory, two goodsize bedrooms and family bathroom. Outside, the home boasts front and rear garden.