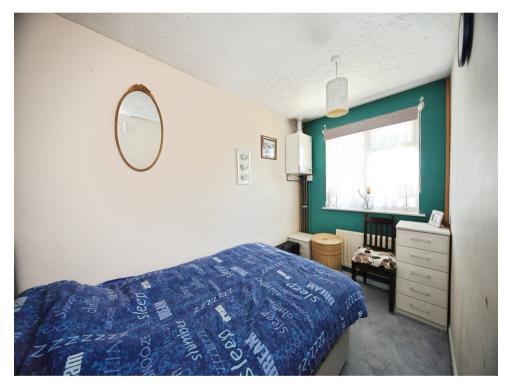

#### **Bedroom Two**

11' 3" x 8' 2" ( 3.43m x 2.49m )

Window to front aspect, radiator, carpet flooring