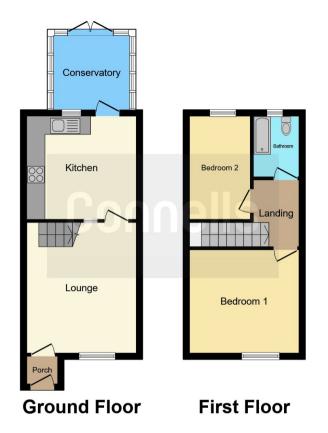

This spacious and fully refurbished property comprises of; Entrance hall, lounge / diner, kitchen, conservatory, two goodsize bedrooms and family bathroom. Outside, the home boasts front and rear garden.

#### **Entrance Hall**

Door to front aspect

#### Lounge

14' 8" x 11' 9" ( 4.47m x 3.58m ) Window to front aspect, radiator

Kitchen 11' x 11' 9" ( 3.35m x 3.58m ) Fitted kitchen, wall and base units, double glazed window to side aspect, work surfaces, one bowl sink / drainer, cooker hood, space for oven and hob, space for fridge and freezer, space for washing machine.

#### **Bedroom One**

11' 3" x 12' 2" (3.43m x 3.71m ) Window to front aspect, radiator, carpet flooring

#### **Bedroom Two**

11' 3" x 8' 2" ( 3.43m x 2.49m )

Window to front aspect, radiator, carpet flooring

#### Bathroom

bath with overhead shower, w/c wash hand basin.

Outside

**Rear Garden** 

patio, artificial lawn

Residential Sales & Lettings | Mortgage Services | Conveyancing | Surveyors | Land & New Homes

To view this property please contact Connells on