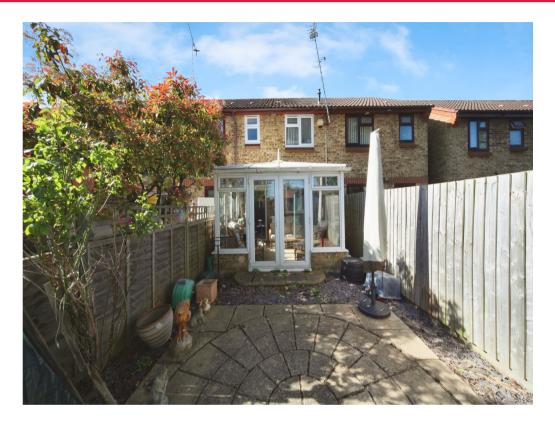

This spacious and fully refurbished property comprises of; Entrance hall, lounge / diner, kitchen, conservatory, two goodsize bedrooms and family bathroom. Outside, the home boasts front and rear garden.

#### Bathroom

bath with overhead shower, w/c wash hand basin.

Outside

**Rear Garden** 

patio, artificial lawn

Residential Sales & Lettings | Mortgage Services | Conveyancing | Surveyors | Land & New Homes

To view this property please contact Connells on