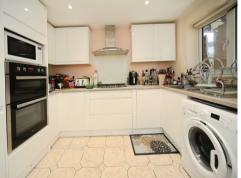

#### Lounge

14' 8" x 11' 9" ( 4.47m x 3.58m ) Window to front aspect, radiator

Kitchen 11' x 11' 9" ( 3.35m x 3.58m ) Fitted kitchen, wall and base units, double glazed window to side aspect, work surfaces, one bowl sink / drainer, cooker hood, space for oven and hob, space for fridge and freezer, space for washing machine.