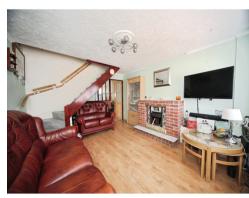

#### Lounge

14' 8" x 11' 9" ( 4.47m x 3.58m ) Window to front aspect, radiator

Kitchen 11' x 11' 9" ( 3.35m x 3.58m ) Fitted kitchen, wall and base units, double glazed window to side aspect, work surfaces, one bowl sink / drainer, cooker hood, space for oven and hob, space for fridge and freezer, space for washing machine.