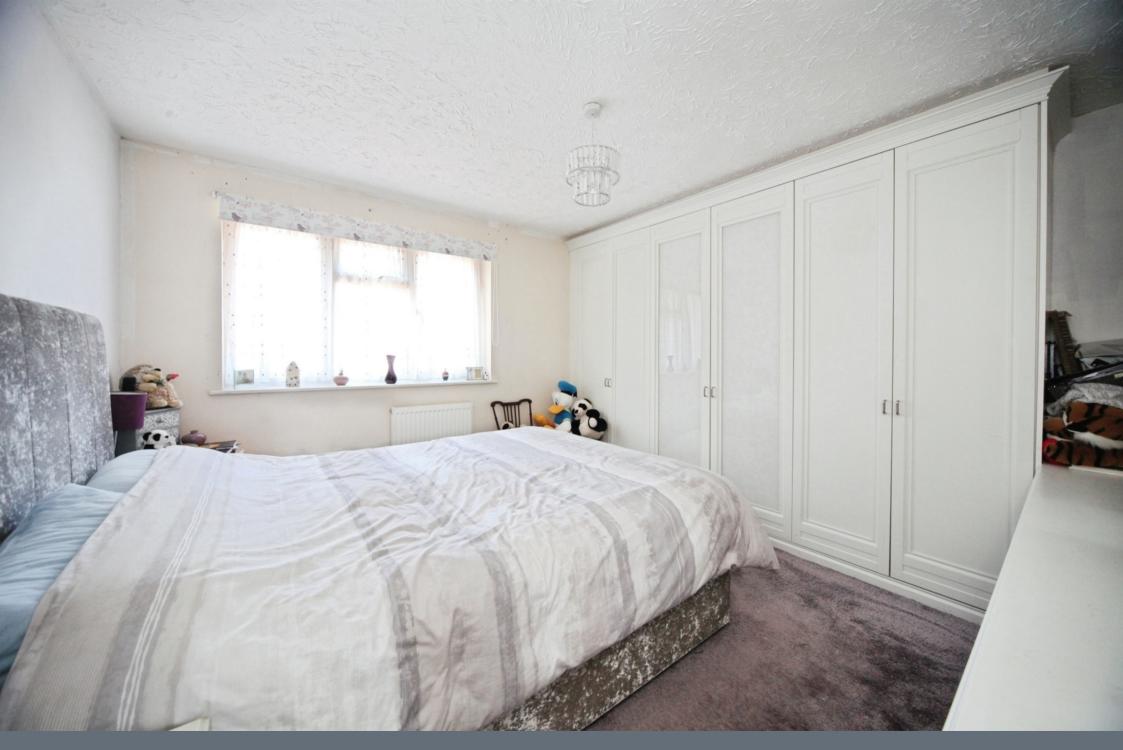

#### **Bedroom One**

11' 3" x 12' 2" (3.43m x 3.71m ) Window to front aspect, radiator, carpet flooring