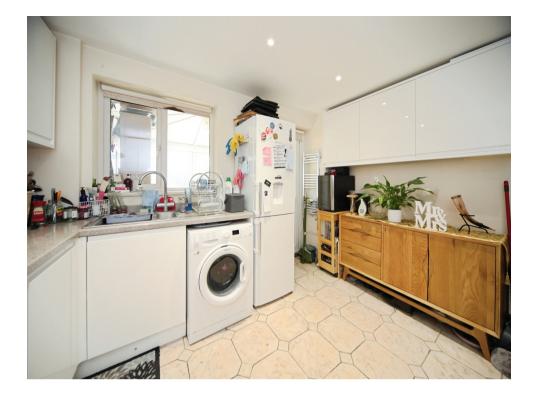

#### Lounge

14' 8" x 11' 9" ( 4.47m x 3.58m ) Window to front aspect, radiator

Kitchen 11' x 11' 9" ( 3.35m x 3.58m ) Fitted kitchen, wall and base units, double glazed window to side aspect, work surfaces, one bowl sink / drainer, cooker hood, space for oven and hob, space for fridge and freezer, space for washing machine.