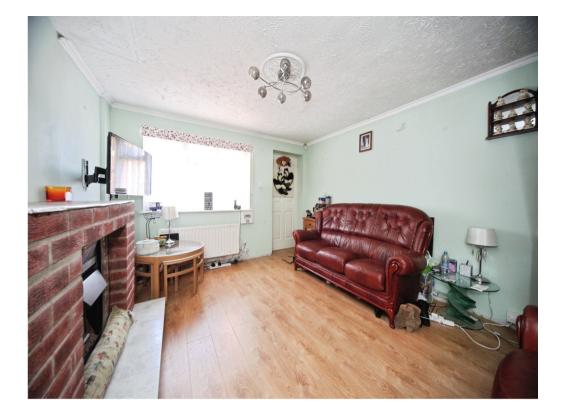

#### Lounge

14' 8" x 11' 9" ( 4.47m x 3.58m ) Window to front aspect, radiator

Kitchen 11' x 11' 9" ( 3.35m x 3.58m ) Fitted kitchen, wall and base units, double glazed window to side aspect, work surfaces, one bowl sink / drainer, cooker hood, space for oven and hob, space for fridge and freezer, space for washing machine.