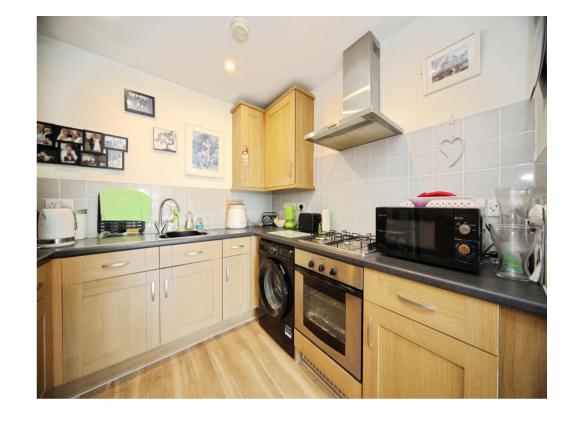

### Kicthen

8' 10" x 8' 7" ( 2.69m x 2.62m )

Fitted kitchen, wall and base units, window to rear aspect, one bowl sink/drainer, work surfaces, integrated oven and hob, cooker hood, space for washing machine and dishwasher, space for fridge and freezer.