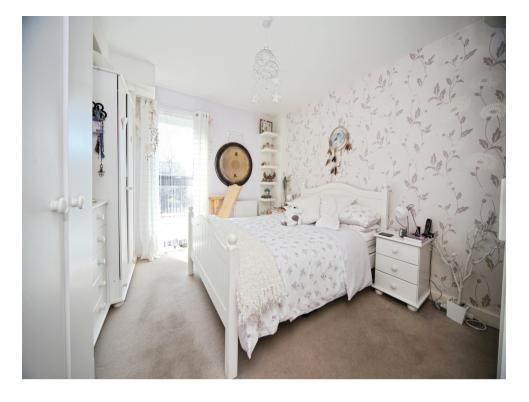

#### **Bedroom One**

10' 8" x 12' 6" ( 3.25m x 3.81m )

Double glazed window to front aspect, electric heater, carpeted flooring.