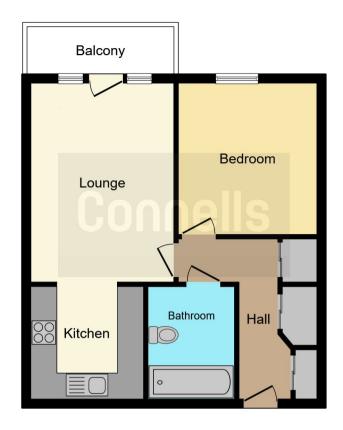

#### Bathroom

Bath with taps, shower, wash hand basin, extractor fan, WC, walls fully tiled.

This floor plan is for illustrative purposes only. It is not drawn to scale. Any measurements, floor areas (including any total floor area), openings and orientation are approximate. No details are guaranteed, they cannot be relied upon for any purpose and they do not form part of any agreement. No liability is taken for any error, omission or misstatement. A party must rely upon its own inspection(s). Powered by www.focalagent.com