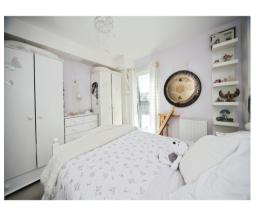

#### **Bedroom One**

10' 8" x 12' 6" ( 3.25m x 3.81m )

Double glazed window to front aspect, electric heater, carpeted flooring.