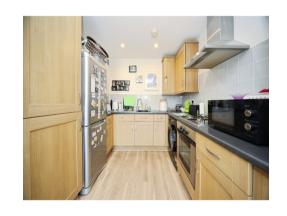

### Kicthen

8' 10" x 8' 7" ( 2.69m x 2.62m )

Fitted kitchen, wall and base units, window to rear aspect, one bowl sink/drainer, work surfaces, integrated oven and hob, cooker hood, space for washing machine and dishwasher, space for fridge and freezer.