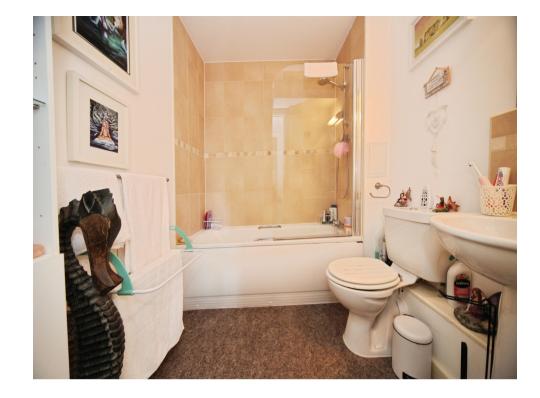

#### Bathroom

Bath with taps, shower, wash hand basin, extractor fan, WC, walls fully tiled.

This floor plan is for illustrative purposes only. It is not drawn to scale. Any measurements, floor areas (including any total floor area), openings and orientation are approximate. No details are guaranteed, they cannot be relied upon for any purpose and they do not form part of any agreement. No liability is taken for any error, omission or misstatement. A party must rely upon its own inspection(s). Powered by www.focalagent.com