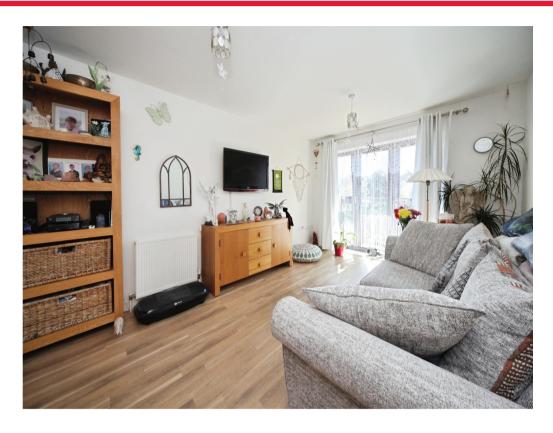

## Lounge

18' 3" x 10' 9" ( 5.56m x 3.28m )

Window to front aspect, wooden laminate flooring