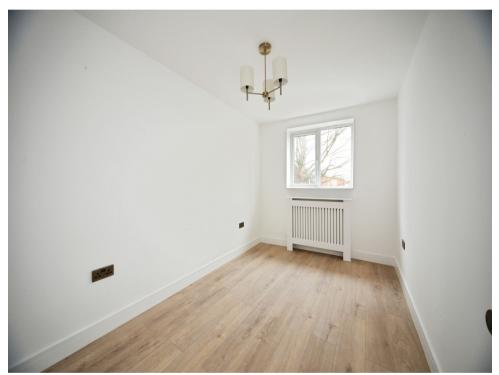

### **Bedroom Two**

11' 4" x 7' 7" ( 3.45m x 2.31m )

#### **Bedroom Three**

8' x 5' 10" ( 2.44m x 1.78m )

Window to rear aspect, radiator, wooden laminate flooring.