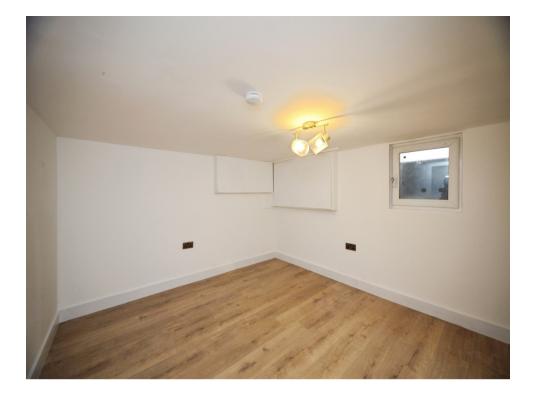

## Cloakroom

Shower cubicle, wash hand basin, WC.

# Lounge

11' 5" x 10' 2" ( 3.48m x 3.10m )

Double glazed window to front aspect, wooden laminated flooring.

### Kitchen/ Diner

19' 4" x 11' 6" ( 5.89m x 3.51m )

Fully fitted kitchen, integrated appliances, bifold doors out to rear garden.

## Landing

#### **Bedroom One**

11' 1" x 10' 1" ( 3.38m x 3.07m )

Double glazed window to front aspect, radiator, wooden laminate flooring.

### **Bedroom Two**

11' 4" x 7' 7" ( 3.45m x 2.31m )

#### **Bedroom Three**

8' x 5' 10" ( 2.44m x 1.78m )

Window to rear aspect, radiator, wooden laminate flooring.

## **Bedroom Four**

11' x 6' 6" ( 3.35m x 1.98m )

Basement conversion.

#### Bathroom

Shower cubicle, wash hand basin, WC.

### Outside

#### Rear Garden

Patio, stepping stones.

















Residential Sales & Lettings | Mortgage Services | Conveyancing | Surveyors | Land & New Homes



Tenure: Freehold

**EPC Rating: C** 

view this property online connells.co.uk/Property/DUN311633

1. MONEY LAUNDERING REGULATIONS Intending purchasers will be asked to produce identification documentation at a later stage and we would ask for your co-operation in order that there will be no delay in agreeing the sale. 2. These particulars do not constitute part or all of an offer or contract. 3. The measurements indicated are supplied for guidance only and as such must be considered incorrect. Potential buyers are advised to recheck measurements before committing to any expense. 4. We have not tested any apparatus, equipment, fixtures, fittings or services and it is in the buyers in