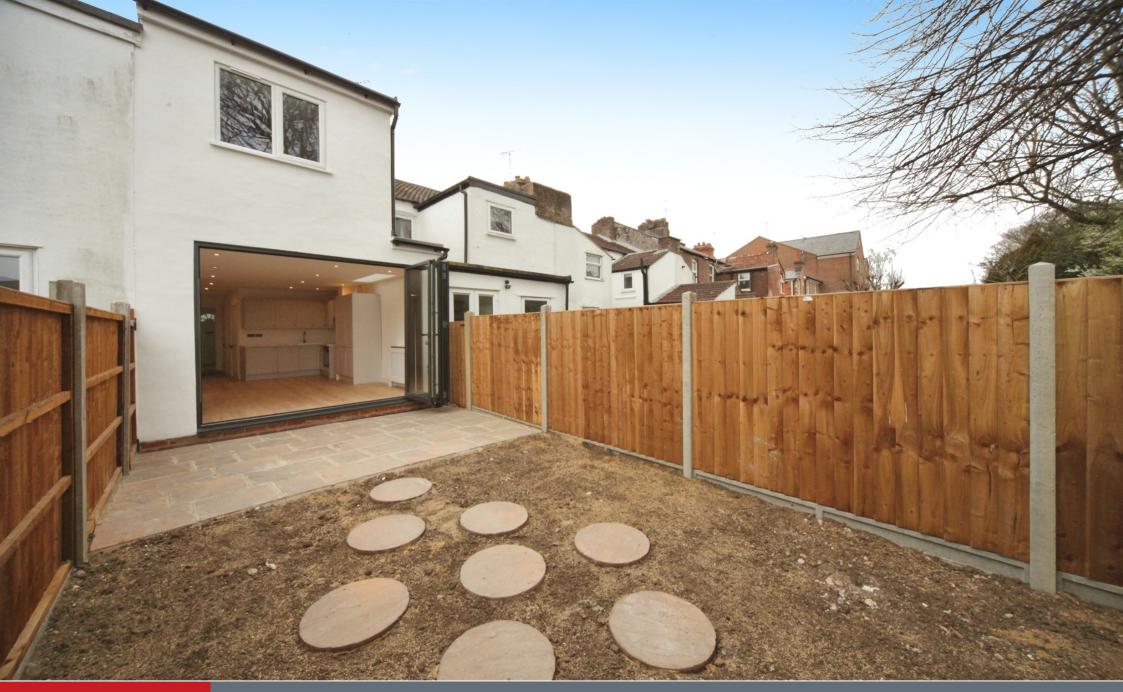

### Kitchen/ Diner

19' 4" x 11' 6" ( 5.89m x 3.51m )

Fully fitted kitchen, integrated appliances, bifold doors out to rear garden.

#### Rear Garden

Patio, stepping stones.

Residential Sales & Lettings | Mortgage Services | Conveyancing | Surveyors | Land & New Homes

Tenure: Freehold

**EPC Rating: C** 

view this property online connells.co.uk/Property/DUN311633