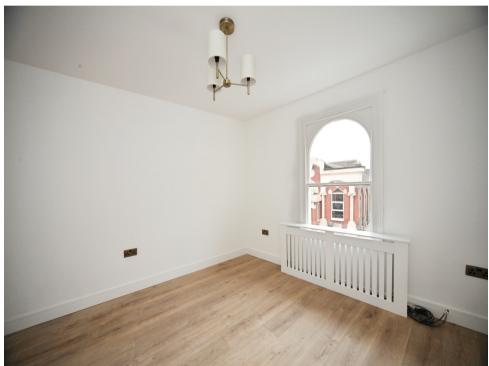

#### **Bedroom One**

11' 1" x 10' 1" ( 3.38m x 3.07m )

Double glazed window to front aspect, radiator, wooden laminate flooring.