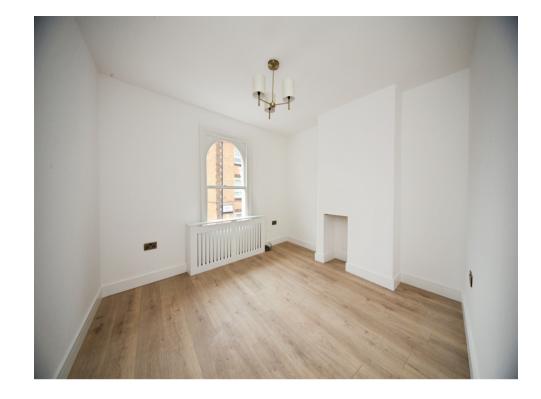

# Lounge

11' 5" x 10' 2" ( 3.48m x 3.10m )

Double glazed window to front aspect, wooden laminated flooring.