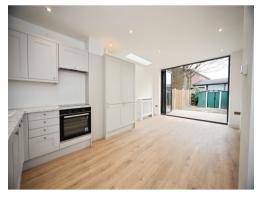

### Kitchen/ Diner

19' 4" x 11' 6" ( 5.89m x 3.51m )

Fully fitted kitchen, integrated appliances, bifold doors out to rear garden.