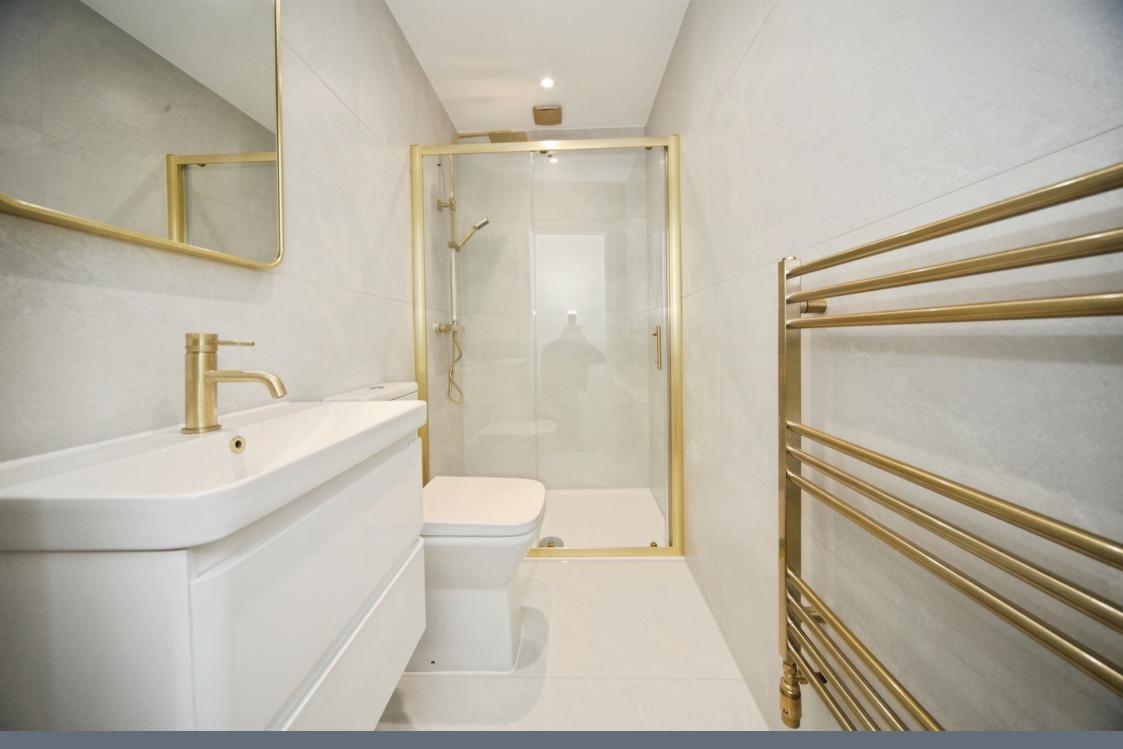

## Cloakroom

Shower cubicle, wash hand basin, WC.

#### Bathroom

Shower cubicle, wash hand basin, WC.