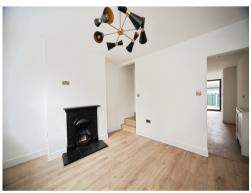

# Lounge

11' 5" x 10' 2" ( 3.48m x 3.10m )

Double glazed window to front aspect, wooden laminated flooring.