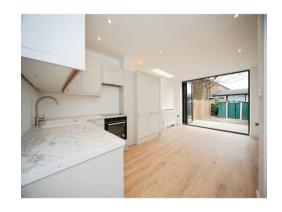

### Kitchen/ Diner

19' 4" x 11' 6" ( 5.89m x 3.51m )

Fully fitted kitchen, integrated appliances, bifold doors out to rear garden.