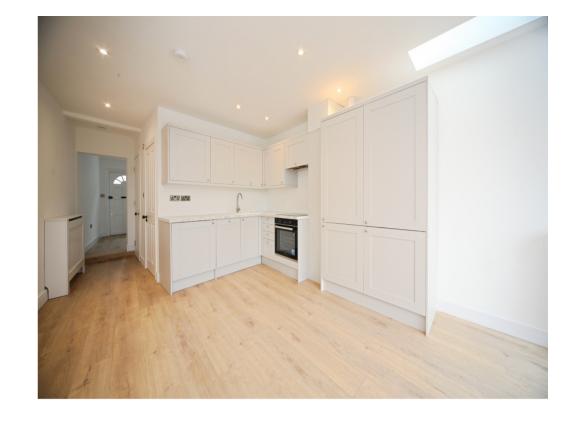

### Kitchen/ Diner

19' 4" x 11' 6" ( 5.89m x 3.51m )

Fully fitted kitchen, integrated appliances, bifold doors out to rear garden.