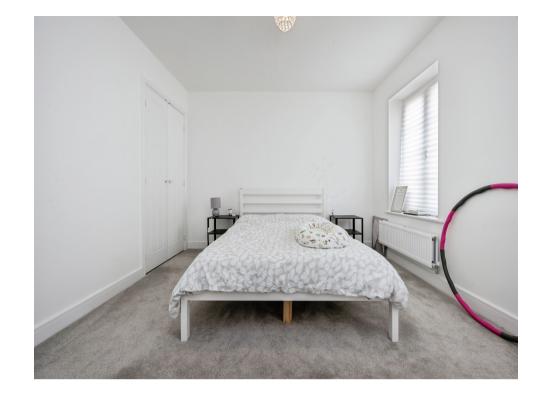

#### Bedroom One

10' 5" x 12' 8" ( 3.17m x 3.86m )

Window to side aspect, carpet flooring, radiator

#### Bedroom Two

 $10^{\prime}\,8^{\prime\prime}\,x\,8^{\prime}\,9^{\prime\prime}$  (  $3.25m\,x\,2.67m$  ) Window to side aspect, carpet flooring, radiator