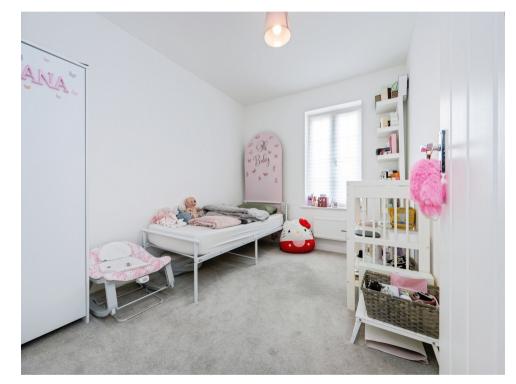

#### Bedroom One

10' 5" x 12' 8" ( 3.17m x 3.86m )

Window to side aspect, carpet flooring, radiator

#### Bedroom Two

 $10^{\prime}\,8^{\prime\prime}\,x\,8^{\prime}\,9^{\prime\prime}$  (  $3.25m\,x\,2.67m$  ) Window to side aspect, carpet flooring, radiator