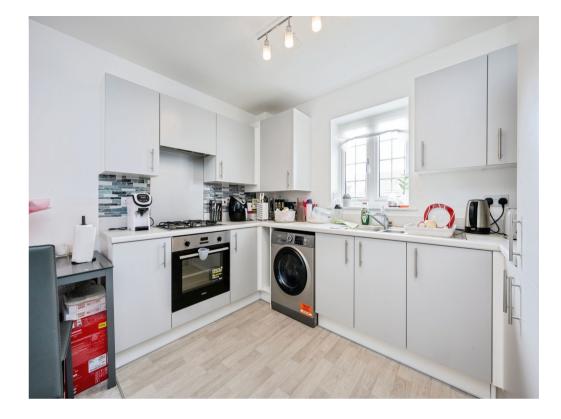

#### Kitchen

11' x 7' 9" ( 3.35m x 2.36m )

Fitted kitchen, wall and base units, work surfaces, one bowl sink / drainer, cooker hood, integrated oven and hob, space for fridge and freezer, space for washing machine.