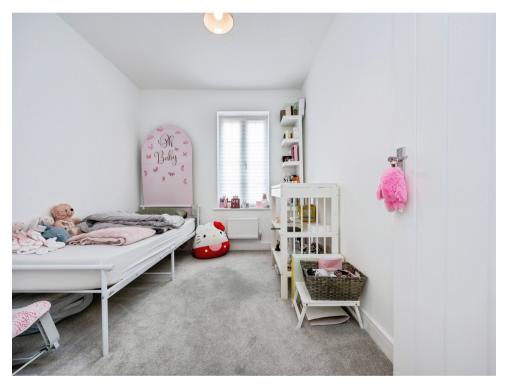

#### Bedroom One

10' 5" x 12' 8" ( 3.17m x 3.86m )

Window to side aspect, carpet flooring, radiator

#### Bedroom Two

 $10^{\prime}\,8^{\prime\prime}\,x\,8^{\prime}\,9^{\prime\prime}$  (  $3.25m\,x\,2.67m$  ) Window to side aspect, carpet flooring, radiator