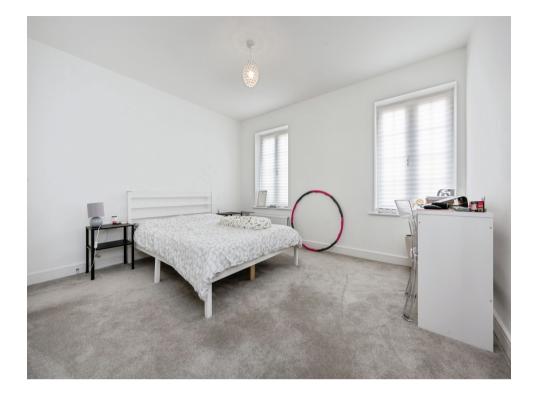

#### Bedroom One

10' 5" x 12' 8" ( 3.17m x 3.86m )

Window to side aspect, carpet flooring, radiator

#### Bedroom Two

 $10^{\prime}\,8^{\prime\prime}\,x\,8^{\prime}\,9^{\prime\prime}$  (  $3.25m\,x\,2.67m$  ) Window to side aspect, carpet flooring, radiator