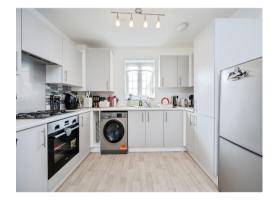

#### Kitchen

11' x 7' 9" ( 3.35m x 2.36m )

Fitted kitchen, wall and base units, work surfaces, one bowl sink / drainer, cooker hood, integrated oven and hob, space for fridge and freezer, space for washing machine.