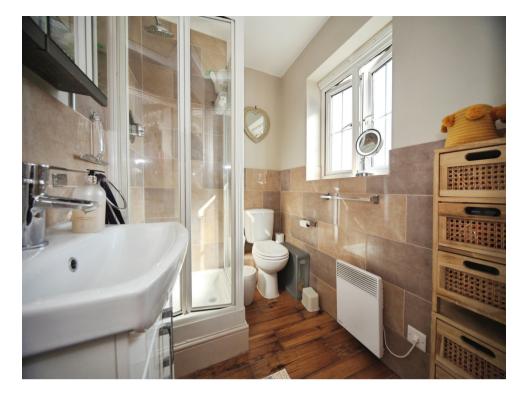

### **En Suite**

Double glazed window to front aspect, shower with shower cubicle, vanity wash hand basin, low level WC, part tiled walls, shaver point, extractor fan, electric radiator, tiled flooring.

## **Bathroom**

Double glazed window to rear aspect, bath with mixer taps, wash hand basin, low level WC, extractor fan, shaver point, part tiled walls, tiled flooring.