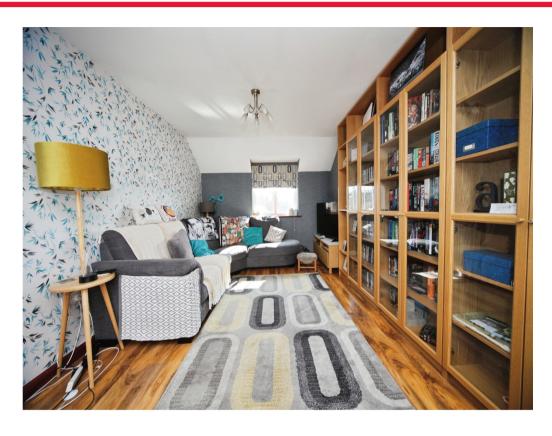

## Lounge

21' 10" x 10' 5" (  $6.65 m \ x \ 3.17 m$  )

Double glazed window to front aspect, electric radiator, TV point, cupboard, laminated flooring.