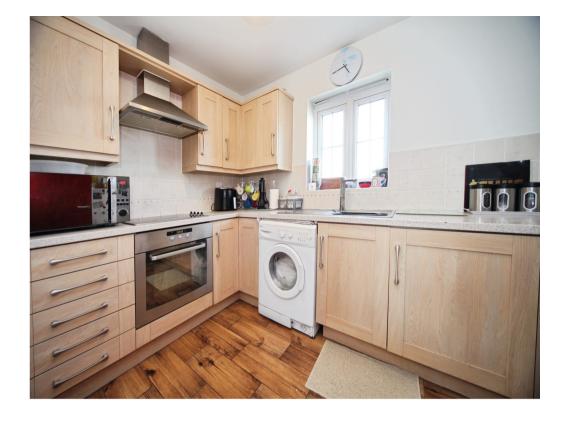

#### Kitchen

10' 9" x 6' 9" ( 3.28m x 2.06m )

Double glazed window to rear aspect, one bowl sink and drainer, work surfaces, part tiled, electric oven and cooker with cookerhood, space for washing machine and fridge freezer, electric radiator, tiled flooring.