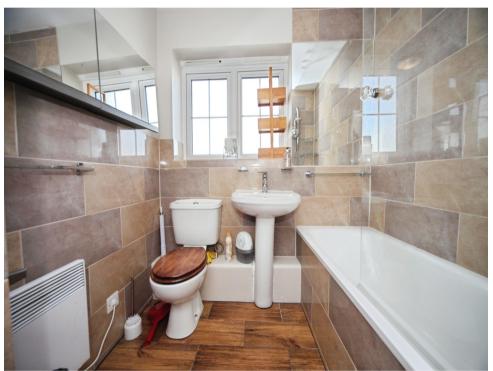

## **Bathroom**

Double glazed window to rear aspect, bath with mixer taps, wash hand basin, low level WC, extractor fan, shaver point, part tiled walls, tiled flooring.