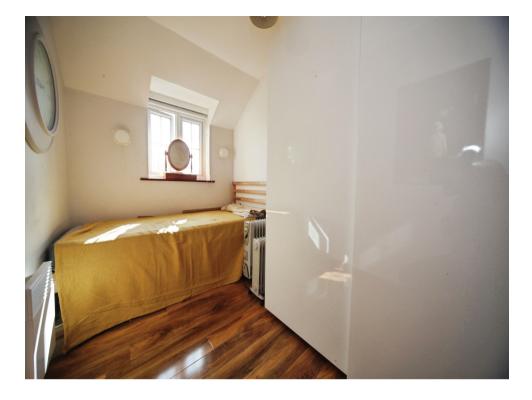

#### **Bedroom One**

10' 4" x 9' 6" ( 3.15m x 2.90m )

Double glazed window to front aspect, electric radiator, laminated flooring.

#### **Bedroom Two**

10' 4" x 6' 6" ( 3.15m x 1.98m )

Double glazed window to front aspect, electric radiator, laminated flooring.