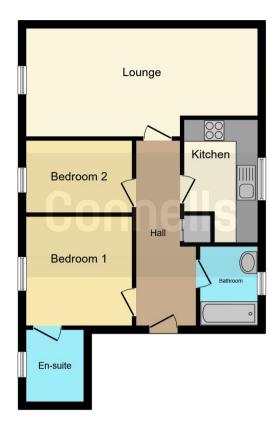

The property comprises, Entrance hall, fitted kitchen, lounge / diner, family bathroom, two bedrooms and further benefits from garage and allocted parking.

The property is ideally situated close to local amenities and for the commuter; The Luton & Dunstable Guided Busway provides fast and convenient access to Luton Central Train Station. Junction 11 and 11a of the M1 can be reached within close proximity and easy A5 access is available making your travel as convenient as possible.

# Outside

Garage and allocated parking space

This floor plan is for illustrative purposes only. It is not drawn to scale. Any measurements, floor areas (including any total floor area), openings and orientation are approximate. No details are guaranteed, they cannot be relied upon for any purpose and they do not form part of any agreement. No liability is taken for any error, omission or misstatement. A party must rely upon its own inspection(s). Powered by www.focalagent.com