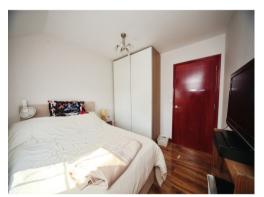

#### **Bedroom One**

10' 4" x 9' 6" ( 3.15m x 2.90m )

Double glazed window to front aspect, electric radiator, laminated flooring.

#### **Bedroom Two**

10' 4" x 6' 6" ( 3.15m x 1.98m )

Double glazed window to front aspect, electric radiator, laminated flooring.