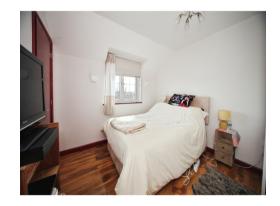

#### **Bedroom One**

10' 4" x 9' 6" ( 3.15m x 2.90m )

Double glazed window to front aspect, electric radiator, laminated flooring.

#### **Bedroom Two**

10' 4" x 6' 6" ( 3.15m x 1.98m )

Double glazed window to front aspect, electric radiator, laminated flooring.