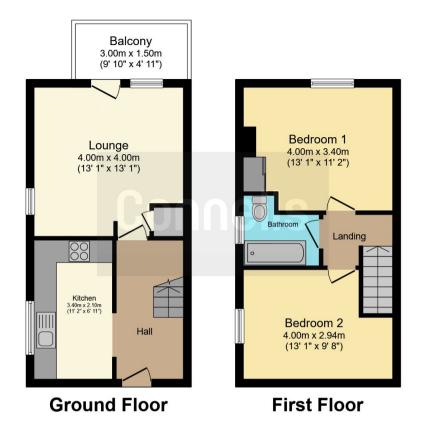

A fantastic opportunity to purchase a SPACIOUS two bedroom apartment in South Dunstable!

Split over two floors, accommodation comprises to the ground floor; entrance hall, kitchen, lounge with access to balcony and the first floor; two double bedrooms and bathroom. Outside the property benefits from resident parking and communal gardens.

#### Lounge

14' 3" x 13' 3" ( 4.34m x 4.04m )

Double glazed window to rear aspect, door to balcony, radiator, TV point, telephone point, under-stairs cupboard, carpeted flooring.

#### 10' 11" x 5' 11" ( 3.33m x 1.80m )

Fitted kitchen, wall and base units, double glazed window to side aspect, one bowl sink drainer, work surfaces, part tiled walls, space for oven and hob, space for washing machine, space for fridge / freezer, radiator, tiled flooring.

#### **Bedroom One**

10' 9" x 11' 8" ( 3.28m x 3.56m )

Double glazed window to rear aspect, radiator, airing cupboard, carpeted flooring.

#### **Bedroom Two**

10' 4" x 13' 4" ( 3.15m x 4.06m ) Double glazed window to side aspect, radiator, carpeted flooring.

#### Bathroom

Double glazed window to side aspect, radiator, bath with mixer taps, shower, vanity basin, WC, part tiled walls, vinyl flooring.

Residential Sales & Lettings | Mortgage Services | Conveyancing | Surveyors | Land & New Homes

This floor plan is for illustrative purposes only. It is not drawn to scale. Any measurements, floor areas (including any total floor area), openings and orientation are approximate. No details are guaranteed, they cannot be relied upon for any purpose and they do not form part of any agreement. No liability is taken for any error, omission or misstatement. A party must rely upon its own inspection(s). Powered by www.focalagent.com