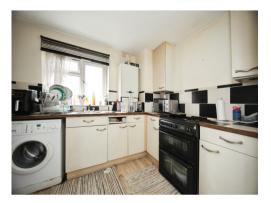

# Kitchen

#### 10' 11" x 5' 11" ( 3.33m x 1.80m )

Fitted kitchen, wall and base units, double glazed window to side aspect, one bowl sink drainer, work surfaces, part tiled walls, space for oven and hob, space for washing machine, space for fridge / freezer, radiator, tiled flooring.