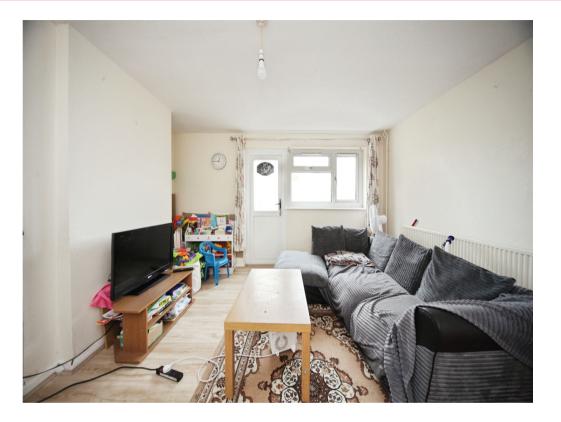

#### Lounge

14' 3" x 13' 3" ( 4.34m x 4.04m )

Double glazed window to rear aspect, door to balcony, radiator, TV point, telephone point, under-stairs cupboard, carpeted flooring.