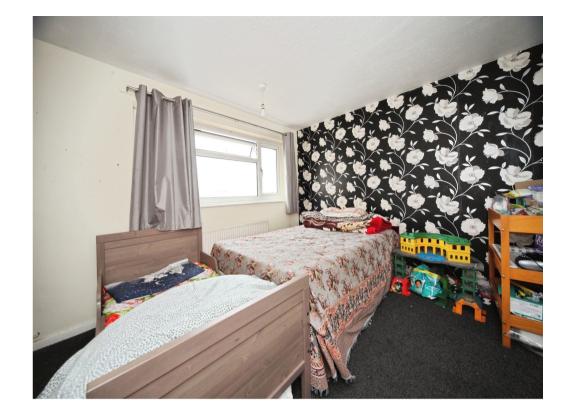

#### **Bedroom One**

10' 9" x 11' 8" ( 3.28m x 3.56m )

Double glazed window to rear aspect, radiator, airing cupboard, carpeted flooring.

#### **Bedroom Two**

10' 4" x 13' 4" ( 3.15m x 4.06m ) Double glazed window to side aspect, radiator, carpeted flooring.