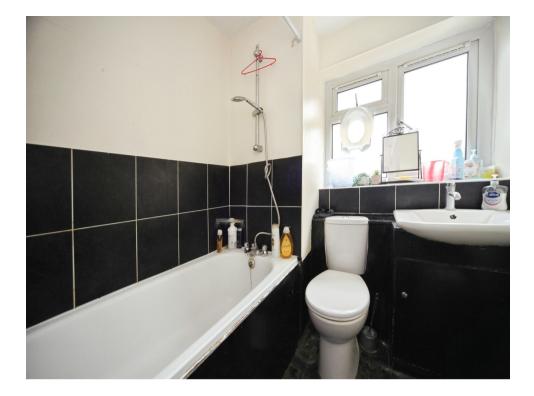

#### Bathroom

Double glazed window to side aspect, radiator, bath with mixer taps, shower, vanity basin, WC, part tiled walls, vinyl flooring.

Residential Sales & Lettings | Mortgage Services | Conveyancing | Surveyors | Land & New Homes