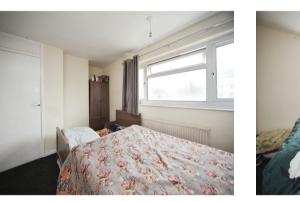

#### **Bedroom One**

10' 9" x 11' 8" ( 3.28m x 3.56m )

Double glazed window to rear aspect, radiator, airing cupboard, carpeted flooring.

#### **Bedroom Two**

10' 4" x 13' 4" ( 3.15m x 4.06m ) Double glazed window to side aspect, radiator, carpeted flooring.