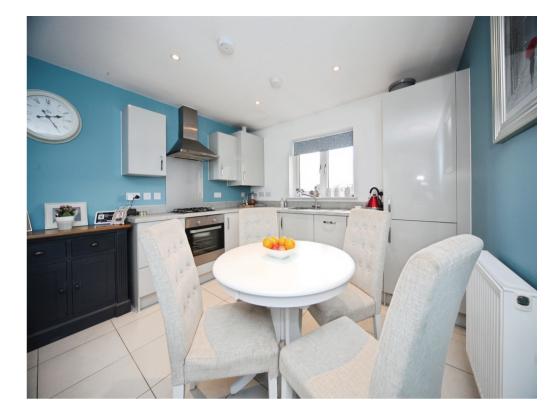

#### Lounge/Kitchen/Diner

19' 8" x 11' 2" ( 5.99m x 3.40m ) Window to front and rear aspect, radiator