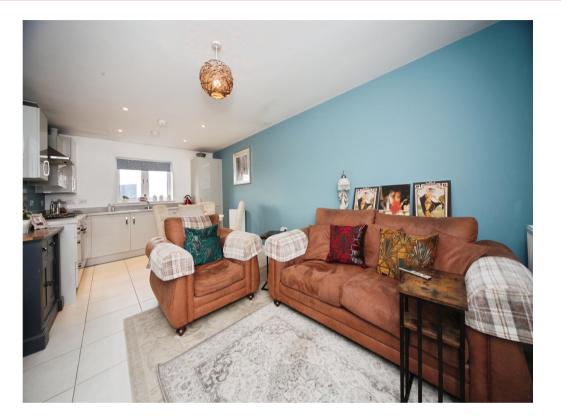

#### Lounge/Kitchen/Diner

19' 8" x 11' 2" ( 5.99m x 3.40m ) Window to front and rear aspect, radiator