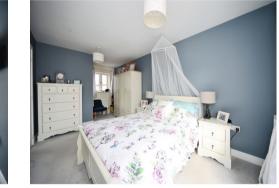

#### **Bedroom One**

19' 8" x 9' 2" ( 5.99m x 2.79m ) Window to front and rear aspect, carpet flooring