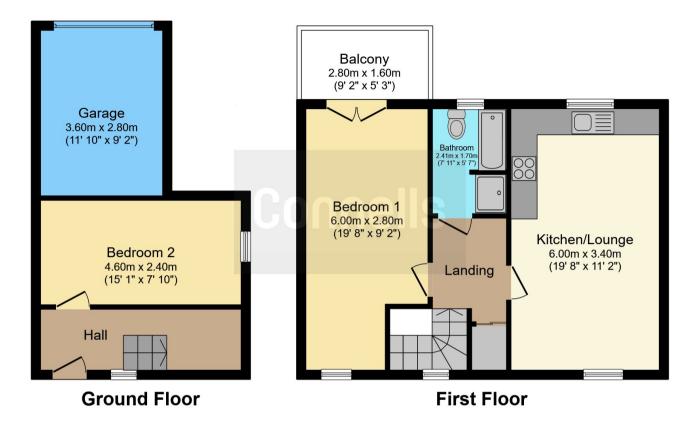

Accommodation comprises; entrance hall and bedroom two. Upstairs comprises: Landing, Lounge/kitchen/diner. Master bedroom with balcony to the front and family bathroom. Outside comprises goodsize front and rear garden and allocated parking space and garage.

#### **Entrance Hall**

Door to rear aspect

#### Lounge/Kitchen/Diner

19' 8" x 11' 2" ( 5.99m x 3.40m ) Window to front and rear aspect, radiator

#### **Bedroom One**

19' 8" x 9' 2" ( 5.99m x 2.79m ) Window to front and rear aspect, carpet flooring

#### **Bedroom Two**

15' 1" x 7' 10" ( 4.60m x 2.39m ) Window to side aspect

#### Bathroom

Bath with overhead shower, w/c, wash hand basin, extractor fan.

Outside

Front Garden

Patio

#### **Rear Garden**

Patio, shingle

Residential Sales & Lettings | Mortgage Services | Conveyancing | Surveyors | Land & New Homes

To view this property please contact Connells on