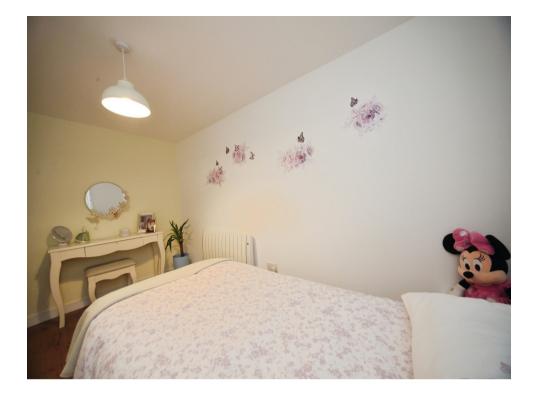

#### **Bedroom One**

19' 8" x 9' 2" ( 5.99m x 2.79m ) Window to front and rear aspect, carpet flooring

#### **Bedroom Two**

15' 1" x 7' 10" ( 4.60m x 2.39m ) Window to side aspect