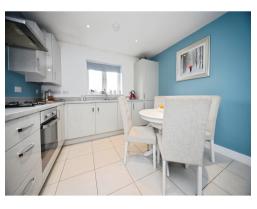

#### Lounge/Kitchen/Diner

19' 8" x 11' 2" ( 5.99m x 3.40m ) Window to front and rear aspect, radiator