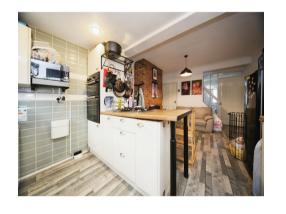

### Kitchen

11' 8" x 8' 10" ( 3.56m x 2.69m )

Fitted kitchen, wall and base units, double glazed window to side aspect, work surfaces, one and half bowl sink / drainer, cooker hood, integrated oven and hob, space for fridge and freezer, space for washing machine and

dishwasher.