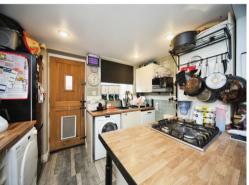

### Kitchen

11' 8" x 8' 10" ( 3.56m x 2.69m )

Fitted kitchen, wall and base units, double glazed window to side aspect, work surfaces, one and half bowl sink / drainer, cooker hood, integrated oven and hob, space for fridge and freezer, space for washing machine and

dishwasher.