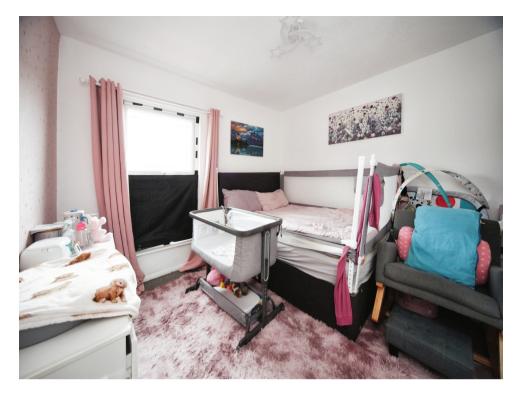

### **Bedroom One**

10' 1" x 10' 7" ( 3.07m x 3.23m )

X2 Double glazed window's to front aspect, radiator.

#### **Bedroom Two**

9' 7" x 10' 1" ( 2.92m x 3.07m )

Double glazed window to rear aspect,