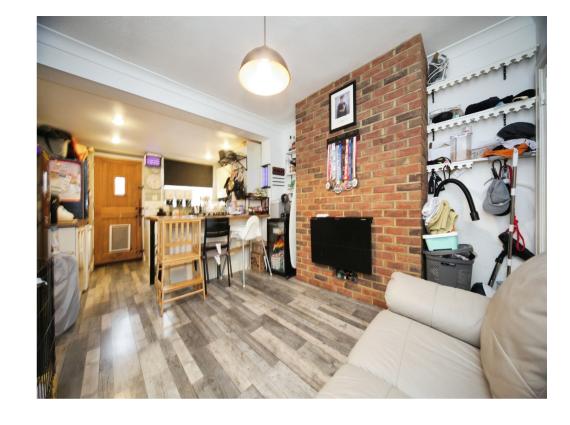

## Lounge

10' 7" x 10' 7" ( 3.23m x 3.23m )

Double glazed window to front aspect, radiator, carpeted flooring.