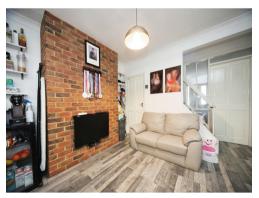

## Lounge

10' 7" x 10' 7" ( 3.23m x 3.23m )

Double glazed window to front aspect, radiator, carpeted flooring.