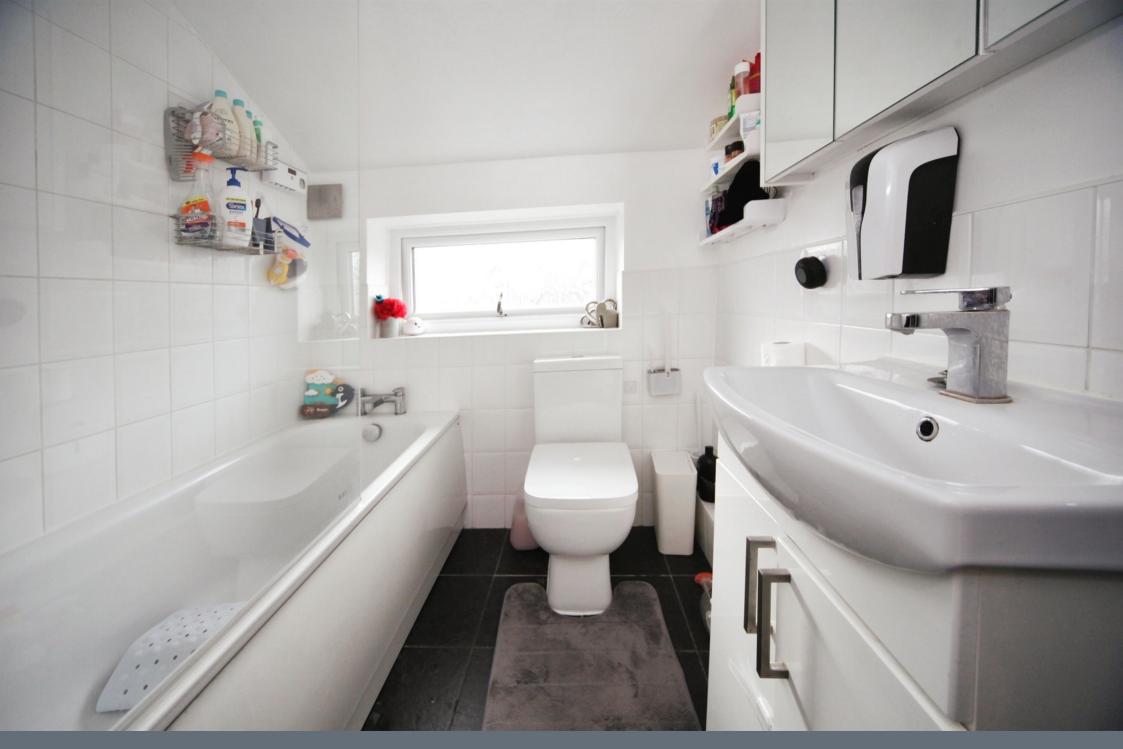

### **Bathroom**

Bath with overhead shower, WC, wash hand basin. window to side and rear aspect.