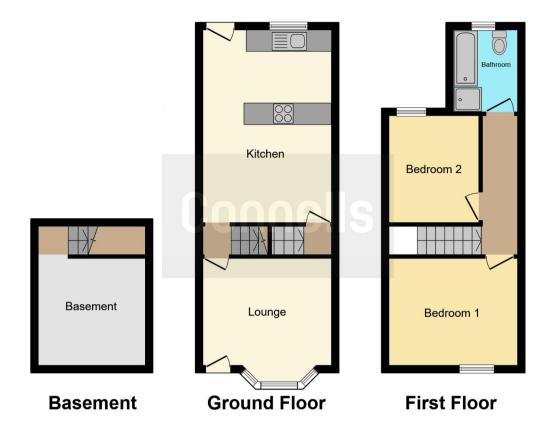

Property comprising; entrance hall, lounge, dinning area, fitted kitchen and access to the basement. Whilst the first floor comprises; landing, two good size bedrooms and spacious family bathroom. Outside, the property benefits from low maintenance rear / front garden and on road parking.

## Lounge

10' 7" x 10' 7" ( 3.23m x 3.23m )

Double glazed window to front aspect, radiator, carpeted flooring.

### Kitchen

11' 8" x 8' 10" ( 3.56m x 2.69m )

Fitted kitchen, wall and base units, double glazed window to side aspect, work surfaces, one and half bowl sink / drainer, cooker hood, integrated oven and hob, space for fridge and freezer, space for washing machine and

### **Bedroom One**

10' 1" x 10' 7" ( 3.07m x 3.23m )

X2 Double glazed window's to front aspect, radiator.

#### **Bedroom Two**

9' 7" x 10' 1" ( 2.92m x 3.07m )

Double glazed window to rear aspect,

### **Bathroom**

Bath with overhead shower, WC, wash hand basin. window to side and rear aspect.