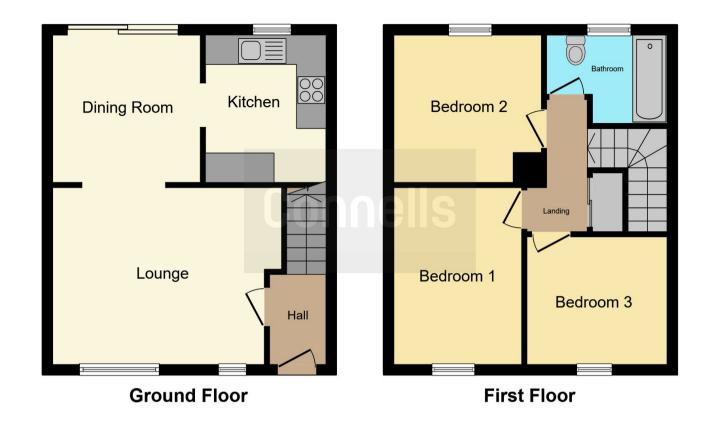

The properties accommodation comprises; entrance hall, kitchen, diner, lounge with door leading to rear garden. Upstairs features three goodsize bedrooms and family bathroom. Outside the property benefits from front and rear gardens with garage and parking to the rear.

# Rear Garden

Laid to lawn, patio

Residential Sales & Lettings | Mortgage Services | Conveyancing | Surveyors | Land & New Homes

This floor plan is for illustrative purposes only. It is not drawn to scale. Any measurements, floor areas (including any total floor area), openings and orientation are approximate. No details are guaranteed, they cannot be relied upon for any purpose and they do not form part of any agreement. No liability is taken for any error, omission or misstatement. A party must rely upon its own inspection(s). Powered by www.focalagent.com