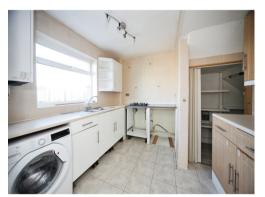

#### Kitchen

9' 8" x 9' 1" ( 2.95m x 2.77m )

Fitted kitchen, wall and base units, double glazed window to rear aspect, work surfaces, one bowl sink / drainer, cooker hood, space for oven and hob, space for fridge and freezer, space for washing machine.