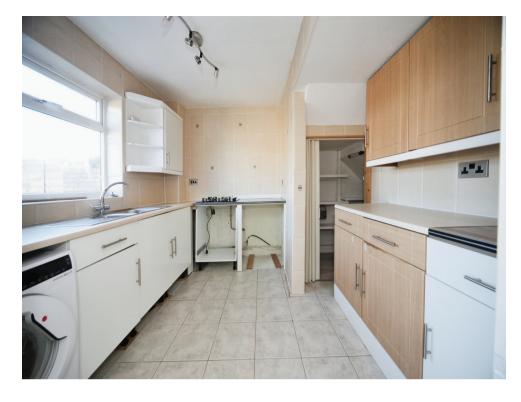

#### Kitchen

9' 8" x 9' 1" ( 2.95m x 2.77m )

Fitted kitchen, wall and base units, double glazed window to rear aspect, work surfaces, one bowl sink / drainer, cooker hood, space for oven and hob, space for fridge and freezer, space for washing machine.