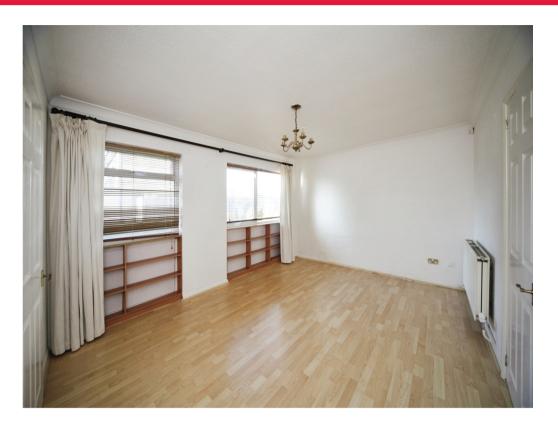

#### **Bedroom One**

9' 11" x 9' 2" ( 3.02m x 2.79m )

Window to front aspect, radiator, laminate flooring

#### **Bedroom Two**

9' 6" x 8' 7" ( 2.90m x 2.62m )

Window to rear aspect, radiator, laminate flooring

### **Bedroom Three**

9' 6" x 8' 7" ( 2.90m x 2.62m )

Window to rear aspect, radiator, laminate flooring