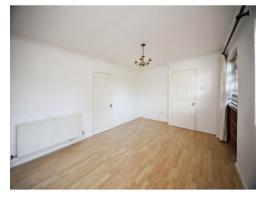

#### **Bedroom One**

9' 11" x 9' 2" ( 3.02m x 2.79m )

Window to front aspect, radiator, laminate flooring

#### **Bedroom Two**

9' 6" x 8' 7" ( 2.90m x 2.62m )

Window to rear aspect, radiator, laminate flooring

### **Bedroom Three**

9' 6" x 8' 7" ( 2.90m x 2.62m )

Window to rear aspect, radiator, laminate flooring