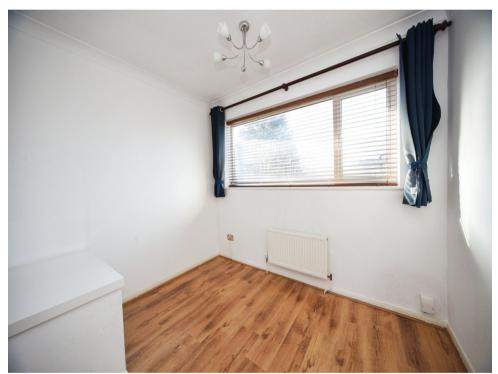

#### **Bedroom Two**

9' 6" x 8' 7" ( 2.90m x 2.62m )

Window to rear aspect, radiator, laminate flooring

### **Bedroom Three**

9' 6" x 8' 7" ( 2.90m x 2.62m )

Window to rear aspect, radiator, laminate flooring