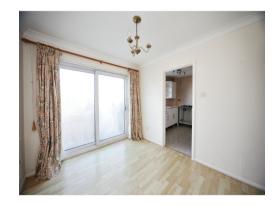

### **Dining Room**

9' 9" x 8' 9" ( 2.97m x 2.67m )

Window to rear aspect, double glazed sliding patio doors leading out to rear garden, single radiator, laminate flooring.