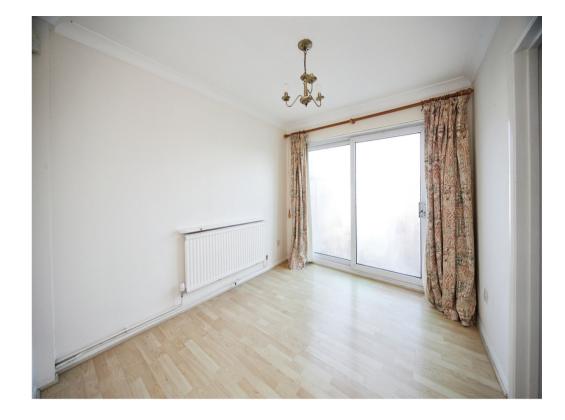

### **Dining Room**

9' 9" x 8' 9" ( 2.97m x 2.67m )

Window to rear aspect, double glazed sliding patio doors leading out to rear garden, single radiator, laminate flooring.