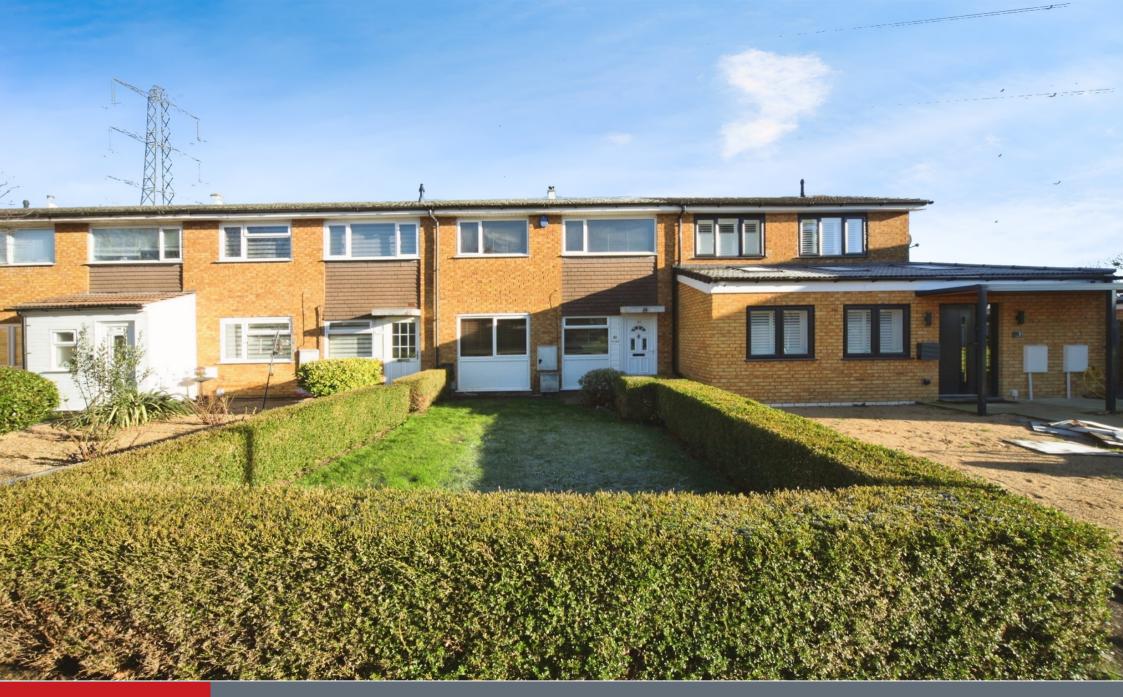

Connells

Therfield Walk Houghton Regis Dunstable

## **Property Description**

\*THREE BEDROOM END-DETACHED\*
\*GARAGE AND ALLOCATED PARKING TO
THE REAR\* \*EXCELLENT A5/M1
COMMUTER ACCESS\*

Connells are pleased to present this spacious three bedroom property situated in a quite area of Houghton Regis.

The properties accommodation comprises; entrance hall, kitchen, diner, lounge with door leading to rear garden. Upstairs features three goodsize bedrooms and family bathroom. Outside the property benefits from front and rear gardens with garage and parking to the rear.

### Front Garden

Laid to lawn, hedge, pathway

# Rear Garden

Laid to lawn, patio

Residential Sales & Lettings | Mortgage Services | Conveyancing | Surveyors | Land & New Homes

This floor plan is for illustrative purposes only. It is not drawn to scale. Any measurements, floor areas (including any total floor area), openings and orientation are approximate. No details are guaranteed, they cannot be relied upon for any purpose and they do not form part of any agreement. No liability is taken for any error, omission or misstatement. A party must rely upon its own inspection(s). Powered by www.focalagent.com