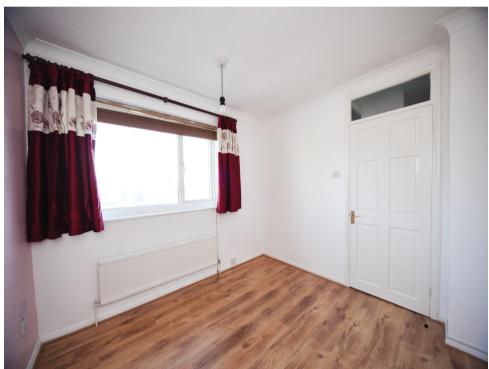

### Lounge

15' 1" x 11' 1" ( 4.60m x 3.38m )

Window to front aspect, double radiator, TV point, laminate flooring.