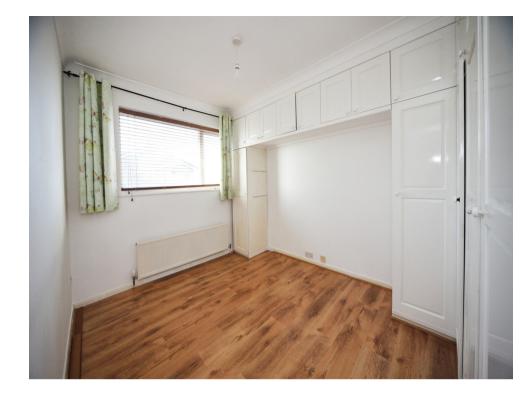

#### **Bedroom One**

9' 11" x 9' 2" ( 3.02m x 2.79m )

Window to front aspect, radiator, laminate flooring

#### **Bedroom Two**

9' 6" x 8' 7" ( 2.90m x 2.62m )

Window to rear aspect, radiator, laminate flooring

### **Bedroom Three**

9' 6" x 8' 7" ( 2.90m x 2.62m )

Window to rear aspect, radiator, laminate flooring