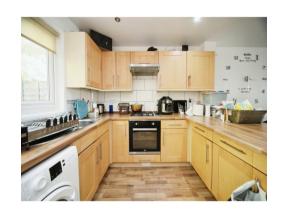

## Kitchen

11' 11" x 8' 5" ( 3.63m x 2.57m )

Fitted kitchen, wall and base units, double glazed window to rear aspect, work surfaces, one bowl sink / drainer, cooker hood,

integrated oven and hob, space for fridge and freezer, space for washing machine.