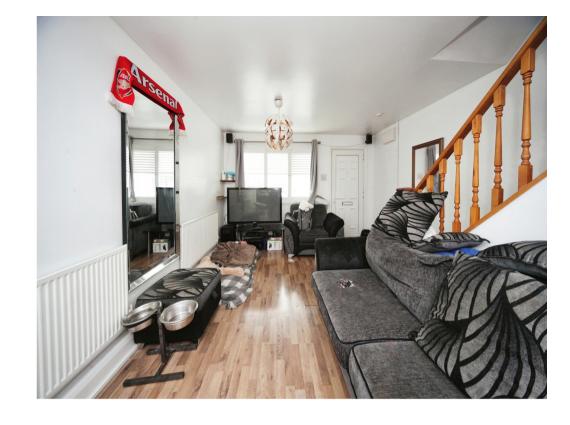

book a viewing.

## **Entrance Hall**

19' 3" x 11' 11" ( 5.87m x 3.63m ) Door to front aspect

# Lounge / Diner

Window to front aspect, radiator, laminate flooring

## Kitchen

11' 11" x 8' 5" ( 3.63m x 2.57m )

Fitted kitchen, wall and base units, double glazed window to rear aspect, work surfaces, one bowl sink / drainer, cooker hood,

integrated oven and hob, space for fridge and freezer, space for washing machine.

#### **Bedroom One**

11' 11" x 11' 1" ( 3.63m x 3.38m )

Window to front aspect, radiator, carpeted flooring.

#### **Bedroom Two**

8' 5" x 11' 11" ( 2.57m x 3.63m )

Window to rear aspect, radiator, carpeted flooring.

#### Bathroom

Bath with overhead shower, toilet and wash hand basin.

#### Outside

### **Front Garden**

Patio

### Rear Garden

Patio, laid to lawn

















Residential Sales & Lettings | Mortgage Services | Conveyancing | Surveyors | Land & New Homes



This floor plan is for illustrative purposes only. It is not drawn to scale. Any measurements, floor areas (including any total floor area), openings and orientation are approximate. No details are guaranteed, they cannot be relied upon for any purpose and they do not form part of any agreement. No liability is taken for any error, omission or misstatement. A party must rely upon its own inspection(s). Powered by www.focalagent.com

To view this property please contact Connells on

T 01582 661 265 E dunstable@connells.co.uk

19 High Street North
DUNSTABLE LU6 1HX

view this property online connells.co.uk/Property/DUN311316

EPC Rating: C

Tenure: Freehold





1. MONEY LAUNDERI