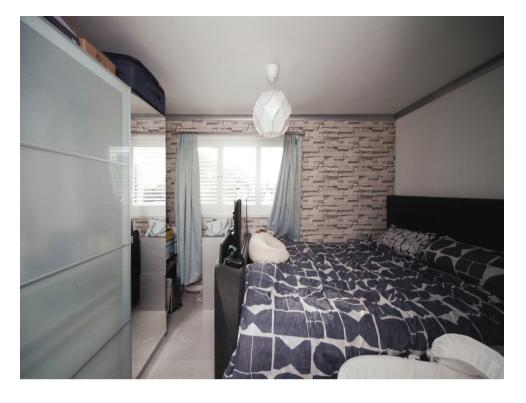

#### **Bedroom One**

11' 11" x 11' 1" ( 3.63m x 3.38m )

Window to front aspect, radiator, carpeted flooring.

#### **Bedroom Two**

8' 5" x 11' 11" ( 2.57m x 3.63m )

Window to rear aspect, radiator, carpeted flooring.