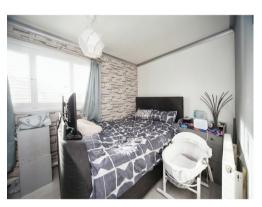

#### **Bedroom One**

11' 11" x 11' 1" ( 3.63m x 3.38m )

Window to front aspect, radiator, carpeted flooring.

#### **Bedroom Two**

8' 5" x 11' 11" ( 2.57m x 3.63m )

Window to rear aspect, radiator, carpeted flooring.