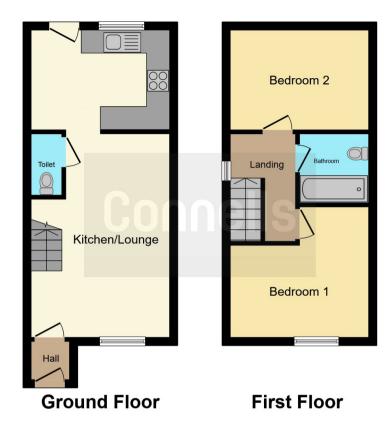

Accommodation comprises; entrance hall, lounge / diner and kitchen with door leading to rear garden. Whilst the first floor boasts two goodsize bedrooms and family bathroom. Externally, the home benefits from front and rear gardens.

## **Entrance Hall**

19' 3" x 11' 11" ( 5.87m x 3.63m ) Door to front aspect

# Lounge / Diner

Window to front aspect, radiator, laminate flooring

## Kitchen

11' 11" x 8' 5" ( 3.63m x 2.57m )

Fitted kitchen, wall and base units, double glazed window to rear aspect, work surfaces, one bowl sink / drainer, cooker hood,

integrated oven and hob, space for fridge and freezer, space for washing machine.

#### **Bedroom One**

11' 11" x 11' 1" ( 3.63m x 3.38m )

Window to front aspect, radiator, carpeted flooring.

#### **Bedroom Two**

8' 5" x 11' 11" ( 2.57m x 3.63m )

Window to rear aspect, radiator, carpeted flooring.

#### Bathroom

Bath with overhead shower, toilet and wash hand basin.