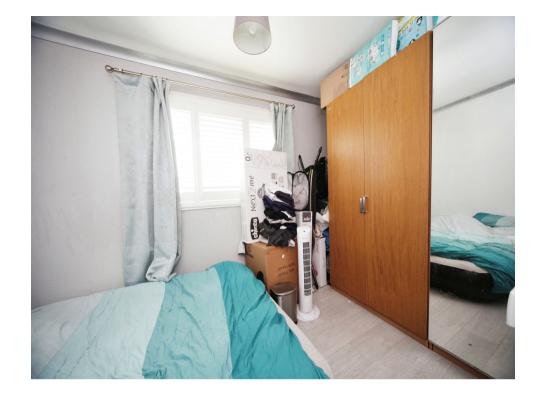

#### **Bedroom One**

11' 11" x 11' 1" ( 3.63m x 3.38m )

Window to front aspect, radiator, carpeted flooring.

#### **Bedroom Two**

8' 5" x 11' 11" ( 2.57m x 3.63m )

Window to rear aspect, radiator, carpeted flooring.