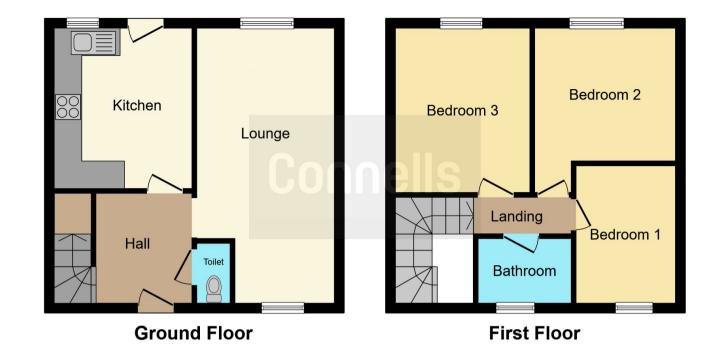

Accommodation comprises; entrance hall, lounge, dining room, fitted kitchen to ground floor whilst the first floor comprises; landing, three goodsize bedroom's and a family bathroom. Outside, the property benefits from front and rear garden, garage and off road parking.

#### Rear Garden

This floor plan is for illustrative purposes only. It is not drawn to scale. Any measurements, floor areas (including any total floor area), openings and orientation are approximate. No details are guaranteed, they cannot be relied upon for any purpose and they do not form part of any agreement. No liability is taken for any error, omission or misstatement. A party must rely upon its own inspection(s). Powered by www.focalagent.com