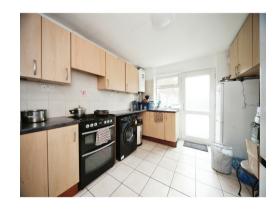

## Kitchen

12' 10" x 9' 10" ( 3.91m x 3.00m )

Fitted kitchen, wall and base units, double glazed window to front aspect, one bowl sink/drainer, work surfaces, walls partly tiled, space for oven and hob, cooker hood, space for washing machine, space for fridge and freezer.