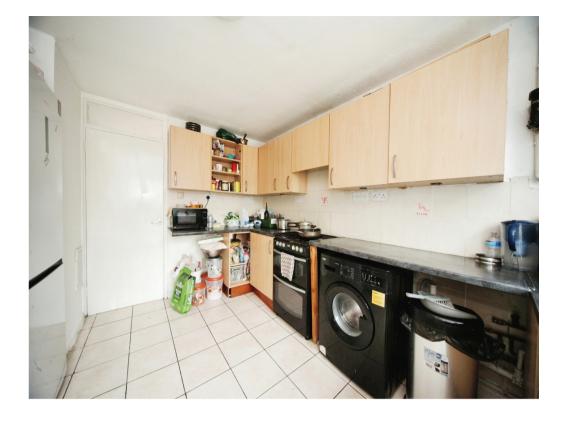

## Kitchen

12' 10" x 9' 10" ( 3.91m x 3.00m )

Fitted kitchen, wall and base units, double glazed window to front aspect, one bowl sink/drainer, work surfaces, walls partly tiled, space for oven and hob, cooker hood, space for washing machine, space for fridge and freezer.