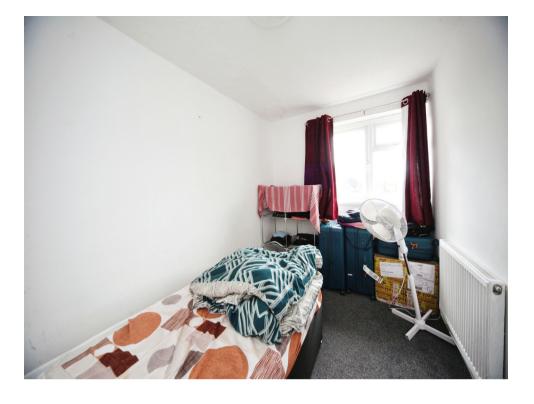

pect

# Lounge

22' x 11' 10" ( 6.71m x 3.61m ) Window to rear aspect, radiator.

## Kitchen

12' 10" x 9' 10" ( 3.91m x 3.00m )

Fitted kitchen, wall and base units, double glazed window to front aspect, one bowl sink/drainer, work surfaces, walls partly tiled, space for oven and hob, cooker hood, space for washing machine, space for fridge and freezer.

### **Bedroom One**

11' 8" x 12' 1" ( 3.56m x 3.68m )

window to rear aspect, wood flooring, radiator,

#### **Bedroom Two**

12' 1" x 9' 11" ( 3.68m x 3.02m )

window to rear aspect, wood flooring, radiator,

## **Bedroom Three**

window to front aspect, wood flooring, radiator,

#### Bathroom

Bath with mixer taps, shower, wash hand basin, WC, walls partly tiled, vinyl flooring.

## Front Garden

I aid to lawn

#### Rear Garden

















This floor plan is for illustrative purposes only. It is not drawn to scale. Any measurements, floor areas (including any total floor area), openings and orientation are approximate. No details are guaranteed, they cannot be relied upon for any purpose and they do not form part of any agreement. No liability is taken for any error, omission or misstatement. A party must rely upon its own inspection(s). Powered by www.focalagent.com

To view this property please contact Connells on

T 01582 661 265 E dunstable@connells.co.uk

19 High Street North
DUNSTABLE LU6 1HX

EPC Rating: C

view this property online connells.co.uk/Property/DUN311303







1. MONEY LAUNDERING REGULATIONS Intending purchasers will be asked to produce identification documentation at a later stage and we would