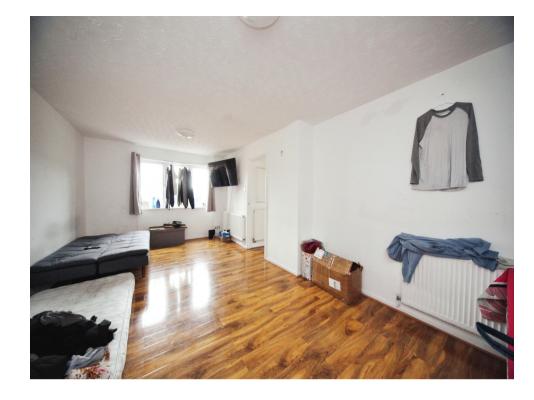

ct

# Lounge

22' x 11' 10" ( 6.71m x 3.61m ) Window to rear aspect, radiator.

## Kitchen

12' 10" x 9' 10" ( 3.91m x 3.00m )

Fitted kitchen, wall and base units, double glazed window to front aspect, one bowl sink/drainer, work surfaces, walls partly tiled, space for oven and hob, cooker hood, space for washing machine, space for fridge and freezer.

### **Bedroom One**

11' 8" x 12' 1" ( 3.56m x 3.68m )

window to rear aspect, wood flooring, radiator,

#### **Bedroom Two**

12' 1" x 9' 11" ( 3.68m x 3.02m )

window to rear aspect, wood flooring, radiator,

## **Bedroom Three**

window to front aspect, wood flooring, radiator,

#### Bathroom

Bath with mixer taps, shower, wash hand basin, WC, walls partly tiled, vinyl flooring.

## Front Garden

I aid to lawn

#### Rear Garden

















This floor plan is for illustrative purposes only. It is not drawn to scale. Any measurements, floor areas (including any total floor area), openings and orientation are approximate. No details are guaranteed, they cannot be relied upon for any purpose and they do not form part of any agreement. No liability is taken for any error, omission or misstatement. A party must rely upon its own inspection(s). Powered by www.focalagent.com

To view this property please contact Connells on

T 01582 661 265 E dunstable@connells.co.uk

19 High Street North
DUNSTABLE LU6 1HX

EPC Rating: C

view this property online connells.co.uk/Property/DUN311303







1. MONEY LAUNDERING REGULATIONS Intending purchasers will be asked to produce identification documentation at a later stage and we would as