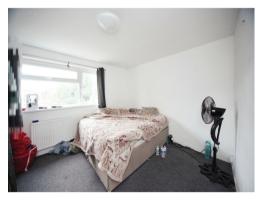

### **Bedroom One**

11' 8" x 12' 1" ( 3.56m x 3.68m )

window to rear aspect, wood flooring, radiator,

#### **Bedroom Two**

12' 1" x 9' 11" ( 3.68m x 3.02m )

window to rear aspect, wood flooring, radiator,