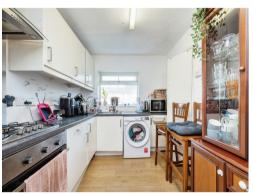

## Kitchen

11' 4" x 8' 1" ( 3.45m x 2.46m )

Fitted kitchen, wall and base units, double glazed window to rear aspect, work surfaces,

one bowl sink drainer, cooker hood, integrated oven and hob, space for fridge and freezer, space for washing machine.