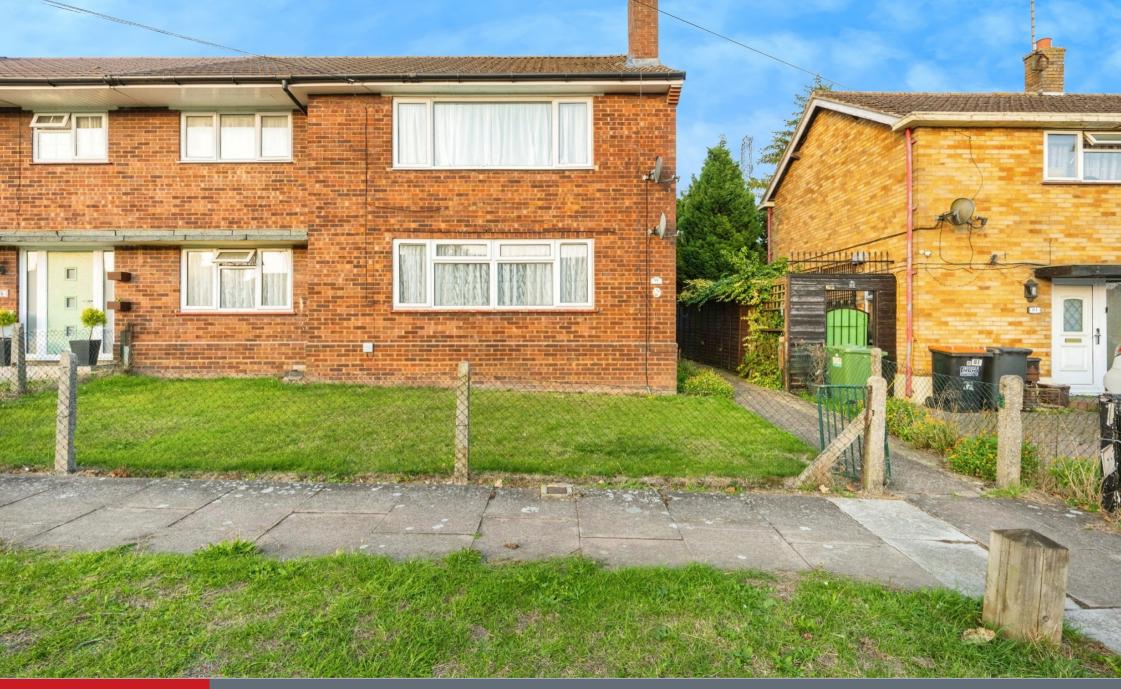

## **Property Description**

\*PRIVATE REAR GARDEN\* \*ON ROAD PARKING\* \*16FT LOUNGE / DINER\* \*EXCELLENT A5-M1 LINKS\* \*

A fantastic opportunity to purchase this upper floor two bedroom maisonette located in the popular location of South Dunstable!

Accommodation comprises; Entrance hall, lounge / diner, kitchen, two goodsize bedrooms and family bathroom. Outside, the home boasts a private rear garden and off road parking.

The property is ideally located close to good schools, local amenities, leisure facilities and commuter access via the A5-M1 bypass link.

#### Rear Garden

Patio, laid to lawn, off road parking

Residential Sales & Lettings | Mortgage Services | Conveyancing | Surveyors | Land & New Homes

This floor plan is for illustrative purposes only. It is not drawn to scale. Any measurements, floor areas (including any total floor area), openings and orientation are approximate. No details are guaranteed, they cannot be relied upon for any purpose and they do not form part of any agreement. No liability is taken for any error, omission or misstatement. A party must rely upon its own inspection(s). Powered by www.focalagent.com