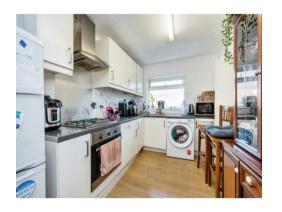

## Kitchen

11' 4" x 8' 1" ( 3.45m x 2.46m )

Fitted kitchen, wall and base units, double glazed window to rear aspect, work surfaces,

one bowl sink drainer, cooker hood, integrated oven and hob, space for fridge and freezer, space for washing machine.