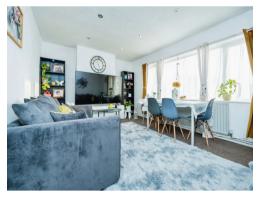

# Lounge

16' 10" x 10' 6" ( 5.13m x 3.20m )

Window to front aspect, radiator, carpet flooring