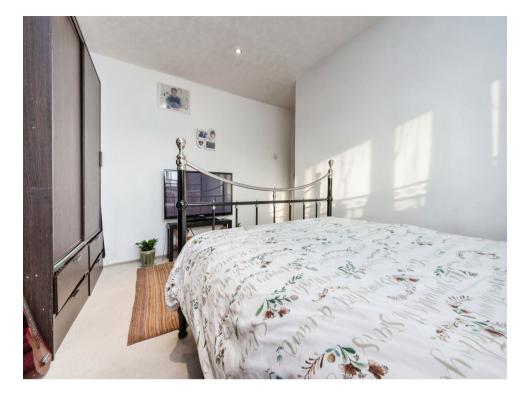

## **Bedroom One**

13' 2" x 12' 5" ( 4.01m x 3.78m )

Window to front, radiator, carpeted flooring.

#### **Bedroom Two**

12' 9" x 16' 6" ( 3.89m x 5.03m )

Window to rear aspect, radiator, carpet flooring