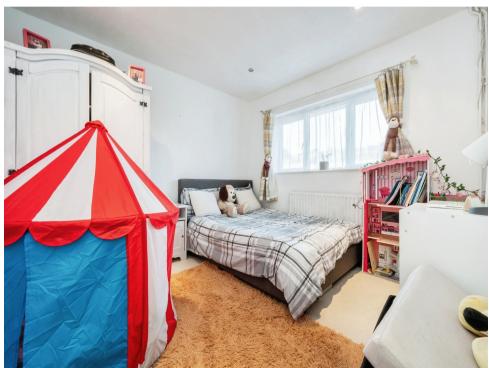

## **Bedroom One**

13' 2" x 12' 5" ( 4.01m x 3.78m )

Window to front, radiator, carpeted flooring.

#### **Bedroom Two**

12' 9" x 16' 6" ( 3.89m x 5.03m )

Window to rear aspect, radiator, carpet flooring