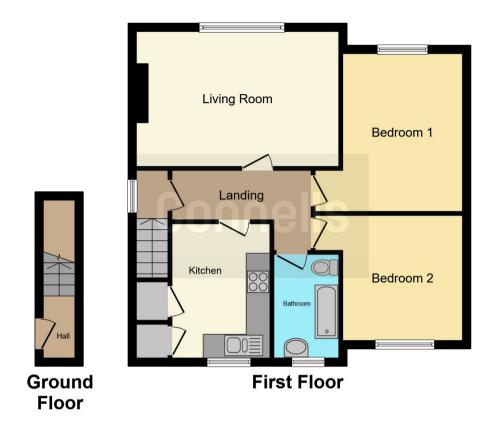

## **Entrance Hall**

Door to front aspect

# Lounge

16' 10" x 10' 6" ( 5.13m x 3.20m )

Window to front aspect, radiator, carpet flooring

## Kitchen

11' 4" x 8' 1" ( 3.45m x 2.46m )

Fitted kitchen, wall and base units, double glazed window to rear aspect, work surfaces,

one bowl sink drainer, cooker hood, integrated oven and hob, space for fridge and freezer, space for washing machine.

## **Bedroom One**

13' 2" x 12' 5" ( 4.01m x 3.78m )

Window to front, radiator, carpeted flooring.

#### **Bedroom Two**

12' 9" x 16' 6" ( 3.89m x 5.03m )

Window to rear aspect, radiator, carpet flooring

#### Bathroom

Window to rear aspect, bath with hand held shower, w/c and wash hand basin

#### Rear Garden

Patio, laid to lawn, off road parking

Residential Sales & Lettings | Mortgage Services | Conveyancing | Surveyors | Land & New Homes

This floor plan is for illustrative purposes only. It is not drawn to scale. Any measurements, floor areas (including any total floor area), openings and orientation are approximate. No details are guaranteed, they cannot be relied upon for any purpose and they do not form part of any agreement. No liability is taken for any error, omission or misstatement. A party must rely upon its own inspection(s). Powered by www.focalagent.com