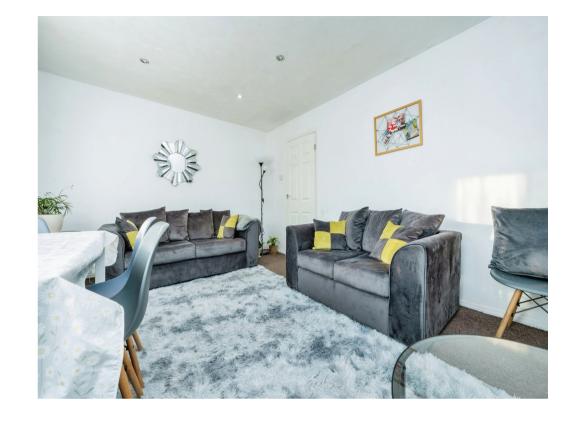

# Lounge

16' 10" x 10' 6" ( 5.13m x 3.20m )

Window to front aspect, radiator, carpet flooring