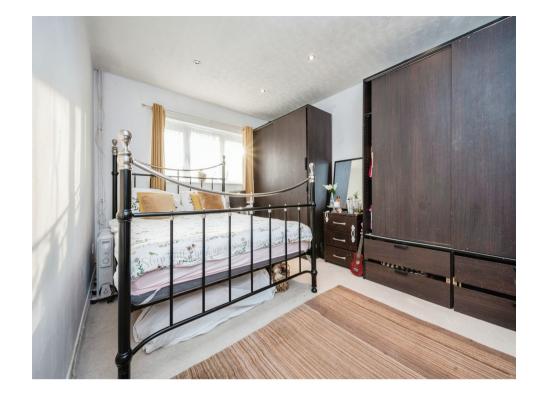

## **Bedroom One**

13' 2" x 12' 5" ( 4.01m x 3.78m )

Window to front, radiator, carpeted flooring.

#### **Bedroom Two**

12' 9" x 16' 6" ( 3.89m x 5.03m )

Window to rear aspect, radiator, carpet flooring