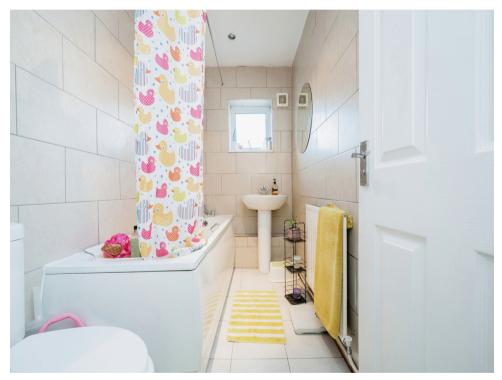

#### Bathroom

Window to rear aspect, bath with hand held shower, w/c and wash hand basin