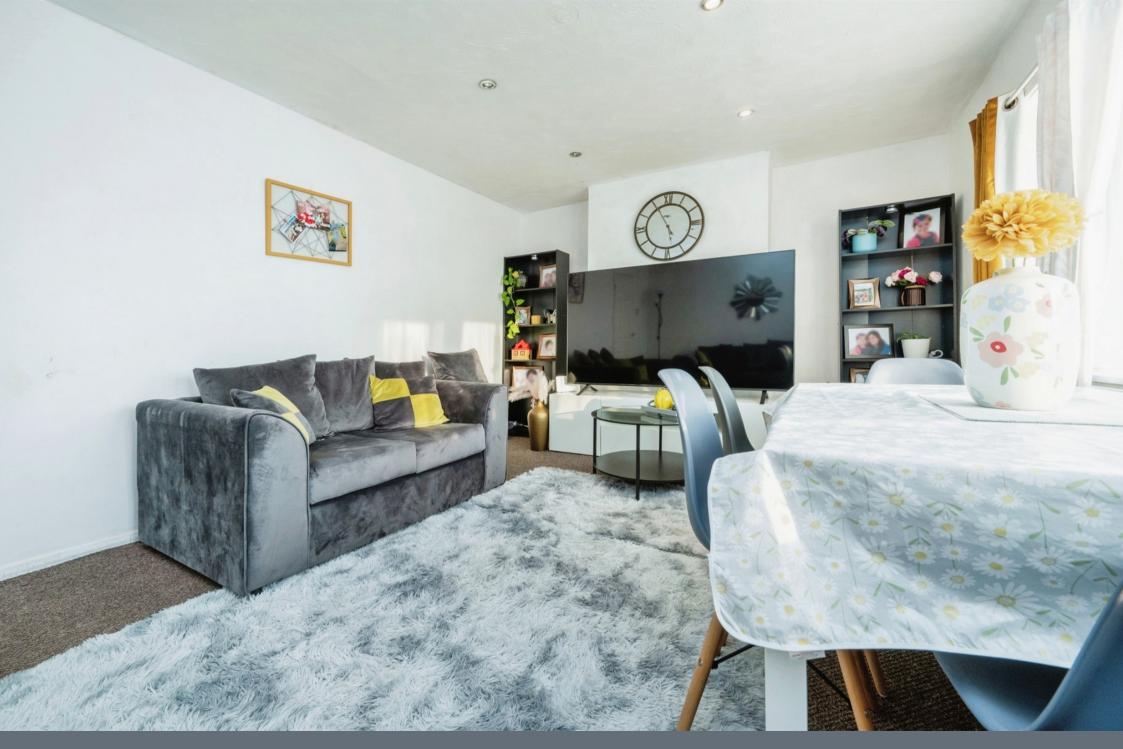

# Lounge

16' 10" x 10' 6" ( 5.13m x 3.20m )

Window to front aspect, radiator, carpet flooring