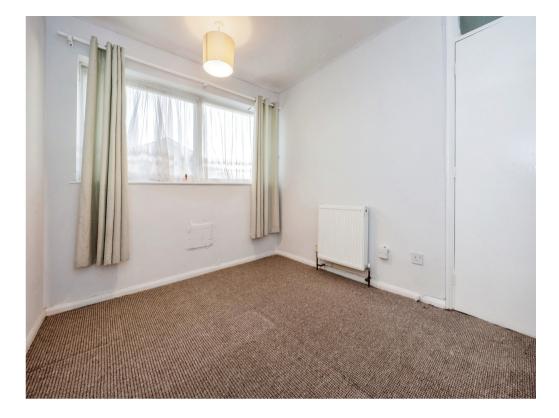

#### Lounge

14' 10" Max x 10' 10" ( 4.52m Max x 3.30m ) Length measurement is maximum, wiindow to rear aspect, radiator, carpet flooring