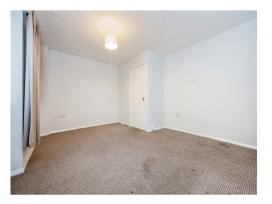

#### **Bedroom One**

11' 7" Max x 10' 2" ( 3.53m Max x 3.10m ) Length measurement is maximum, window to front aspect, radiator

#### **Bedroom Two**

10' 1" x 8' 5" ( 3.07m x 2.57m ) Window to rear aspect, radiator