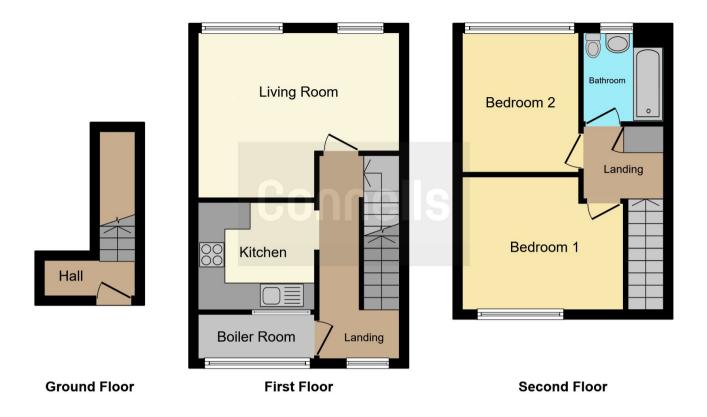

#### Entrance Hall

Door to front aspect

#### Lounge

14' 10" Max x 10' 10" ( 4.52m Max x 3.30m ) Length measurement is maximum, wiindow to rear aspect, radiator, carpet flooring

#### Kitchen

8' 5" x 8' (2.57m x 2.44m)

Fitted kitchen, work surfaces, wall and base units, space washing machine, space for fridge/freezer, one bowl sink drainer, double glazed window to front aspect.

#### **Bedroom One**

11' 7" Max x 10' 2" ( 3.53m Max x 3.10m ) Length measurement is maximum, window to front aspect, radiator

#### **Bedroom Two**

10' 1" x 8' 5" ( 3.07m x 2.57m ) Window to rear aspect, radiator

#### Bathroom

Bath with overhead shower, WC, wash hand basin.

**Front Garden** 

Lawn and patio path

Residential Sales & Lettings | Mortgage Services | Conveyancing | Surveyors | Land & New Homes

This floor plan is for illustrative purposes only. It is not drawn to scale. Any measurements, floor areas (including any total floor area), openings and orientation are approximate. No details are guaranteed, they cannot be relied upon for any purpose and they do not form part of any agreement. No liability is taken for any error, omission or misstatement. A party must rely upon its own inspection(s). Powered by www.focalagent.com