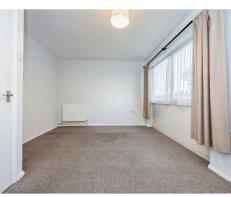

#### **Bedroom One**

11' 7" Max x 10' 2" ( 3.53m Max x 3.10m ) Length measurement is maximum, window to front aspect, radiator

#### **Bedroom Two**

10' 1" x 8' 5" ( 3.07m x 2.57m ) Window to rear aspect, radiator