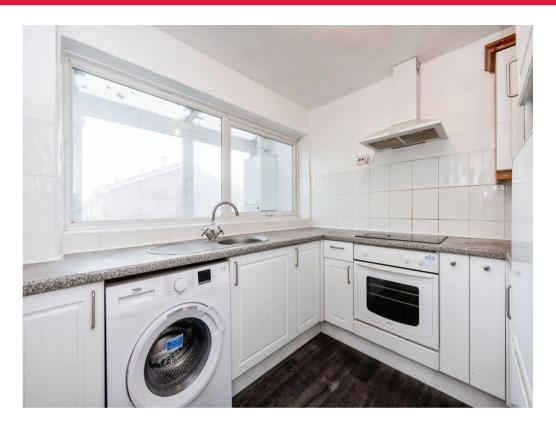

#### Kitchen

8' 5" x 8' (2.57m x 2.44m)

Fitted kitchen, work surfaces, wall and base units, space washing machine, space for fridge/freezer, one bowl sink drainer, double glazed window to front aspect.