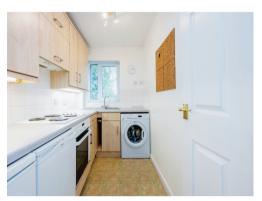

# Kitchen

Fitted kitchen, wall and base units, double glazed window to rear aspect, work surfaces, one bowl sink / drainer, cooker hood, space

for oven and hob, space for fridge and freezer, space for washing machine.