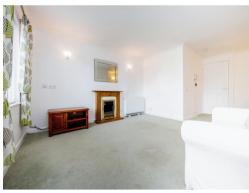

# Lounge

21' 3" x 12' 5" ( 6.48m x 3.78m ) Window to front aspect, carpet flooring