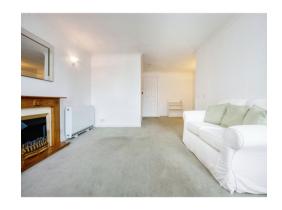

# Lounge

21' 3" x 12' 5" ( 6.48m x 3.78m ) Window to front aspect, carpet flooring