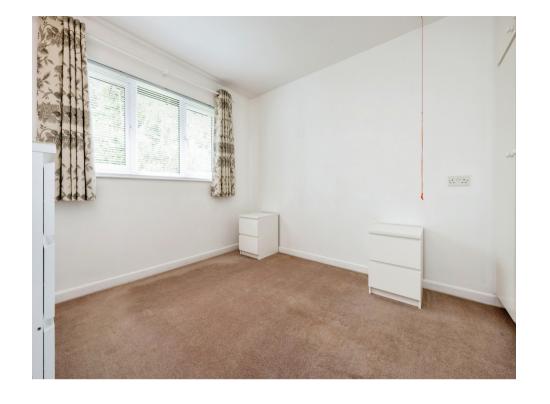

### **Bedroom One**

9' 11" x 9' 9" ( 3.02m x 2.97m ) Window to front aspect, radiator.