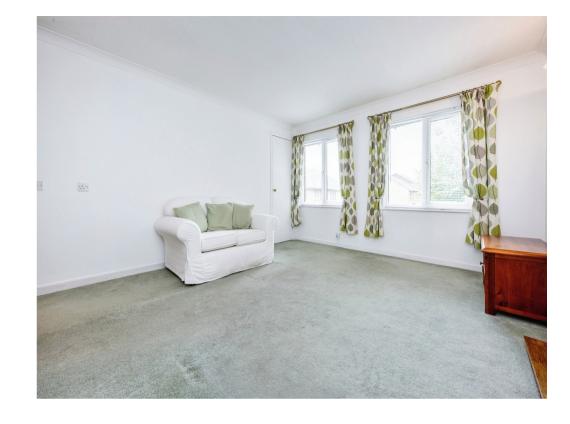

### **Bedroom One**

9' 11" x 9' 9" ( 3.02m x 2.97m ) Window to front aspect, radiator.