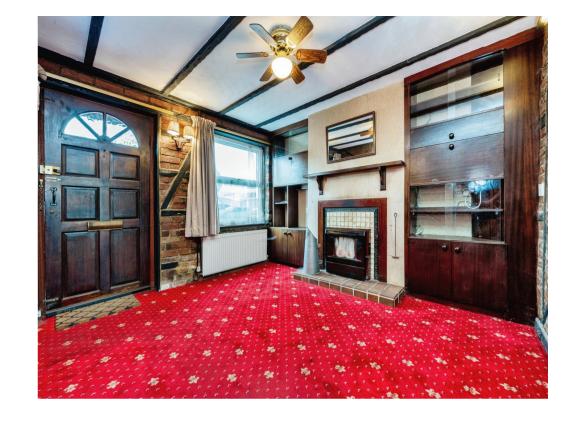

ur Conveyancer will take the necessary steps and advise you accordingly."

## **Entrance Hall**

Door to front aspect

## Lounge

11' 2" x 10' 3" ( 3.40m x 3.12m ) Window to rear, radiator

#### Kitchen

11' 6" x 7' 10" ( 3.51m x 2.39m )

Fitted kitchen, wall and base units, double glazed window to front aspect, work surfaces, one and half bowl sink / drainer, cooker hood, integrated oven and hob, space for fridge and freezer, space for washing machine.

# Landing

#### **Bedroom One**

9' 1" x 7' 8" ( 2.77m x 2.34m )

Window to rear aspect, radiator, carpet flooring

#### **Bedroom Two**

10' 4" x 6' 1" ( 3.15m x 1.85m )

Window to front aspect, radiator, carpet flooring

### Bathroom

Bath with overhead shower, w/c, wash and hand basin

### Outside

### Rear Garden

Laid to lawn, patio

















Residential Sales & Lettings | Mortgage Services | Conveyancing | Surveyors | Land & New Homes



This floor plan is for illustrative purposes only. It is not drawn to scale. Any measurements, floor areas (including any total floor area), openings and orientation are approximate. No details are guaranteed, they cannot be relied upon for any purpose and they do not form part of any agreement. No liability is taken for any error, omission or misstatement. A party must rely upon its own inspection(s). Powered by www.focalagent.com

To view this property please contact Connells on

T 01582 661 265 E dunstable@connells.co.uk

19 High Street North
DUNSTABLE LU6 1HX

EPC Rating: D

view this property online connells.co.uk/Property/DUN311077







<sup>1.</sup> MONEY LAUNDERING RE