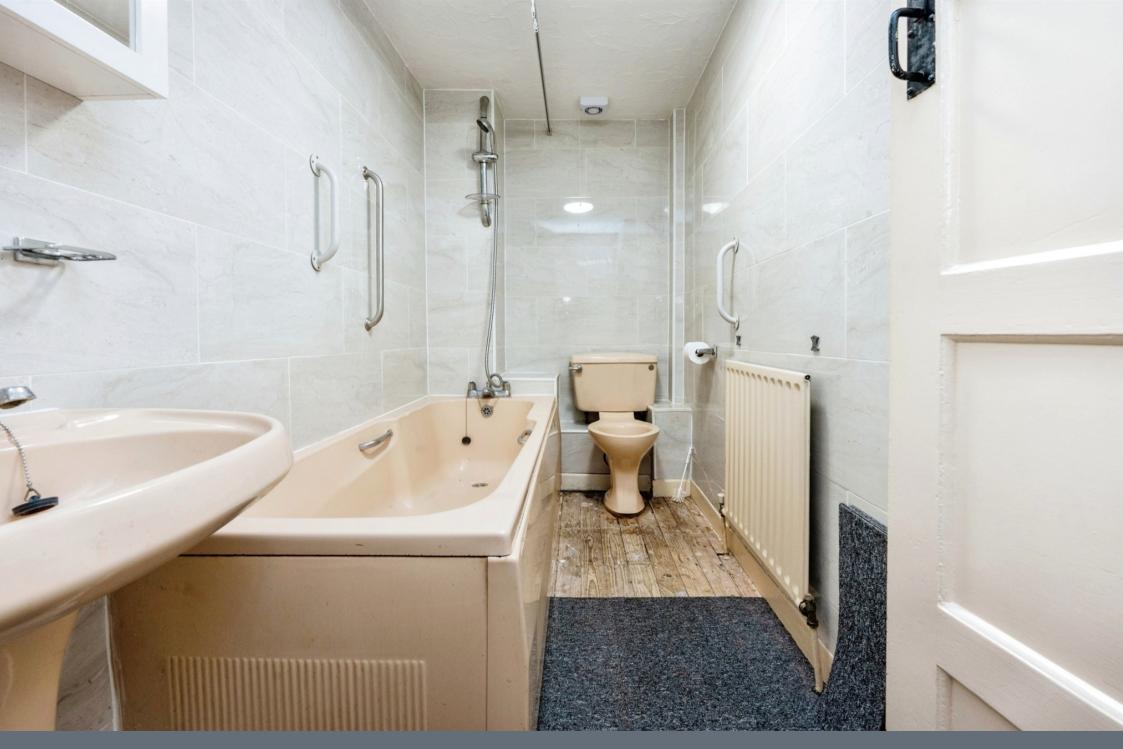

will take the necessary steps and advise you accordingly."

## **Entrance Hall**

Door to front aspect

## Lounge

11' 2" x 10' 3" ( 3.40m x 3.12m ) Window to rear, radiator

#### Kitchen

11' 6" x 7' 10" ( 3.51m x 2.39m )

Fitted kitchen, wall and base units, double glazed window to front aspect, work surfaces, one and half bowl sink / drainer, cooker hood, integrated oven and hob, space for fridge and freezer, space for washing machine.

# Landing

#### **Bedroom One**

9' 1" x 7' 8" ( 2.77m x 2.34m )

Window to rear aspect, radiator, carpet flooring

#### **Bedroom Two**

10' 4" x 6' 1" ( 3.15m x 1.85m )

Window to front aspect, radiator, carpet flooring

### Bathroom

Bath with overhead shower, w/c, wash and hand basin

### Outside

### Rear Garden

Laid to lawn, patio

















Residential Sales & Lettings | Mortgage Services | Conveyancing | Surveyors | Land & New Homes



This floor plan is for illustrative purposes only. It is not drawn to scale. Any measurements, floor areas (including any total floor area), openings and orientation are approximate. No details are guaranteed, they cannot be relied upon for any purpose and they do not form part of any agreement. No liability is taken for any error, omission or misstatement. A party must rely upon its own inspection(s). Powered by www.focalagent.com

To view this property please contact Connells on

T 01582 661 265 E dunstable@connells.co.uk

19 High Street North
DUNSTABLE LU6 1HX

EPC Rating: D

view this property online connells.co.uk/Property/DUN311077







<sup>1.</sup> MONEY LAUNDERING REGULATIONS Inte