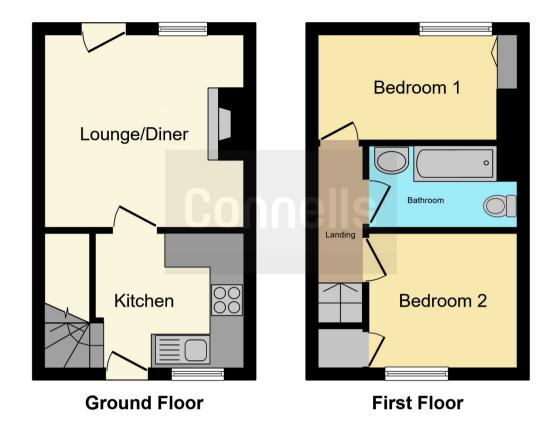

Accommodation comprises; entrance hall, 11ft lounge and kitchen. Whilst the first floor boasts two goodsize bedrooms and family bathroom. Externally, the home benefits from front and rear gardens.

An ideal purchase for first time buyers, downsizers, small families and buy to let investors. Call Connells for more information and to book a viewing.

## **Entrance Hall**

Door to front aspect

## Lounge

11' 2" x 10' 3" ( 3.40m x 3.12m ) Window to rear, radiator

#### Kitchen

11' 6" x 7' 10" ( 3.51m x 2.39m )

Fitted kitchen, wall and base units, double glazed window to front aspect, work surfaces, one and half bowl sink / drainer, cooker hood, integrated oven and hob, space for fridge and freezer, space for washing machine.

# Landing

#### **Bedroom One**

9' 1" x 7' 8" ( 2.77m x 2.34m )

Window to rear aspect, radiator, carpet flooring

#### **Bedroom Two**

10' 4" x 6' 1" ( 3.15m x 1.85m )

Window to front aspect, radiator, carpet flooring

### Bathroom

Bath with overhead shower, w/c, wash and hand basin