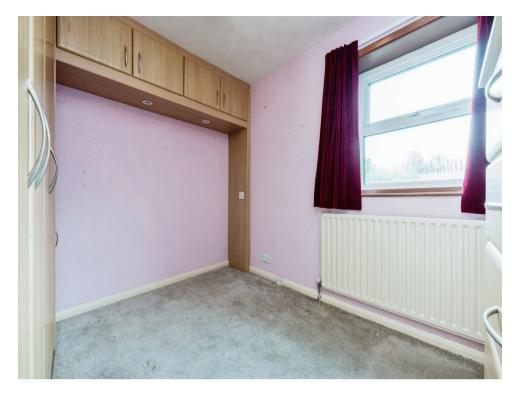

#### **Bedroom One**

9' 1" x 7' 8" ( 2.77m x 2.34m )

Window to rear aspect, radiator, carpet flooring

#### **Bedroom Two**

10' 4" x 6' 1" ( 3.15m x 1.85m )

Window to front aspect, radiator, carpet flooring