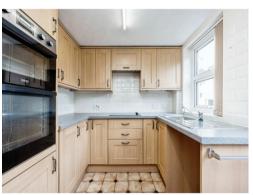

#### Kitchen

11' 6" x 7' 10" ( 3.51m x 2.39m )

Fitted kitchen, wall and base units, double glazed window to front aspect, work surfaces, one and half bowl sink / drainer, cooker hood, integrated oven and hob, space for fridge and freezer, space for washing machine.