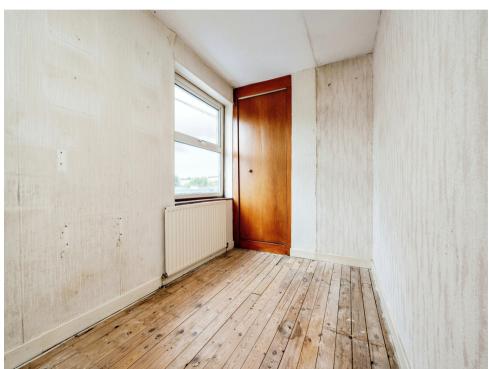

#### **Bedroom One**

9' 1" x 7' 8" ( 2.77m x 2.34m )

Window to rear aspect, radiator, carpet flooring