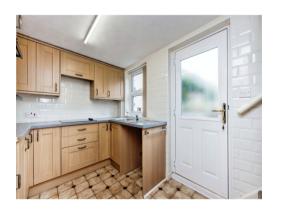

#### Kitchen

11' 6" x 7' 10" ( 3.51m x 2.39m )

Fitted kitchen, wall and base units, double glazed window to front aspect, work surfaces, one and half bowl sink / drainer, cooker hood, integrated oven and hob, space for fridge and freezer, space for washing machine.