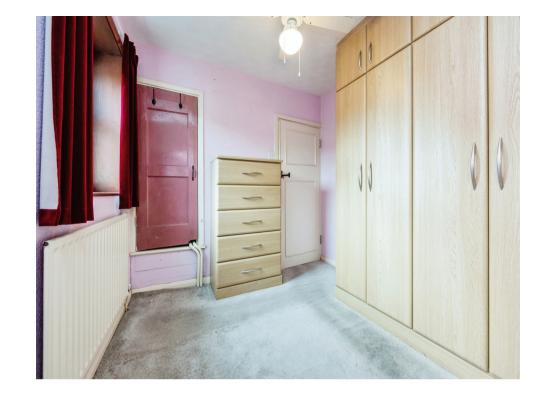

#### **Bedroom Two**

10' 4" x 6' 1" ( 3.15m x 1.85m )

Window to front aspect, radiator, carpet flooring