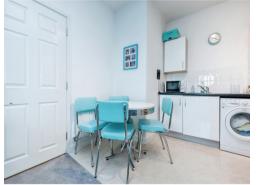

#### Kitchen

10' 11" x 8' 6" ( 3.33m x 2.59m ) Fitted kitchen, integrated oven and hob, space for washing machine and dishwasher, space for fridge and freezer,