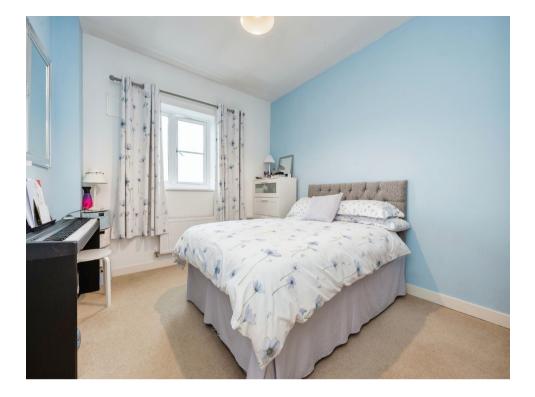

# **Bedroom One**

13' 1" x 10' 3" ( 3.99m x 3.12m ) Double glazed window to front aspect, radiator,