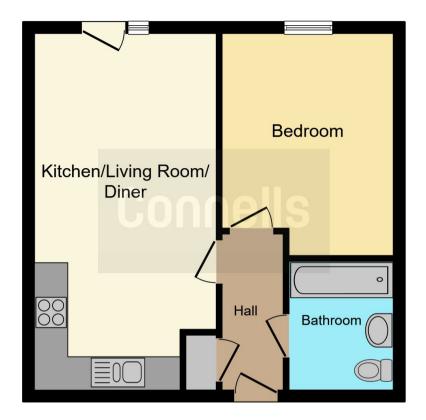

Accommodation comprises; entrance hall, open plan lounge / kitchen and diner. Double bedrooms and family bathroom. Outside comprises Communal outside seating area, and allocated parking space.

Call today to arrange your viewing .....!!

#### Lounge

13' 5" x 10' 11" ( 4.09m x 3.33m ) Double glazed window to front aspect, wall lights.

#### Kitchen

10' 11" x 8' 6" ( 3.33m x 2.59m ) Fitted kitchen, integrated oven and hob, space for washing machine and dishwasher, space for fridge and freezer,

# **Bedroom One**

13' 1" x 10' 3" ( 3.99m x 3.12m ) Double glazed window to front aspect, radiator,

## Bathroom

Bath with mixer taps, shower, extractor fan, vanity unit, WC, walls partly tiled.