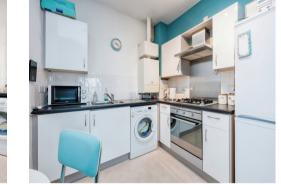

#### Kitchen

10' 11" x 8' 6" ( 3.33m x 2.59m ) Fitted kitchen, integrated oven and hob, space for washing machine and dishwasher, space for fridge and freezer,