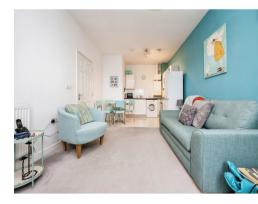

Accommodation comprises; entrance hall, open plan lounge / kitchen and diner. Double bedrooms and family bathroom. Outside comprises Communal outside seating area, and allocated parking space.

Call today to arrange your viewing .....!!

#### Lounge

13' 5" x 10' 11" ( 4.09m x 3.33m ) Double glazed window to front aspect, wall lights.

#### Kitchen

10' 11" x 8' 6" ( 3.33m x 2.59m ) Fitted kitchen, integrated oven and hob, space for washing machine and dishwasher, space for fridge and freezer,