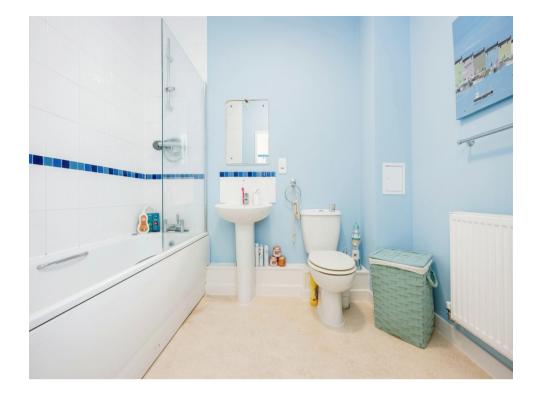

## Bathroom

Bath with mixer taps, shower, extractor fan, vanity unit, WC, walls partly tiled.