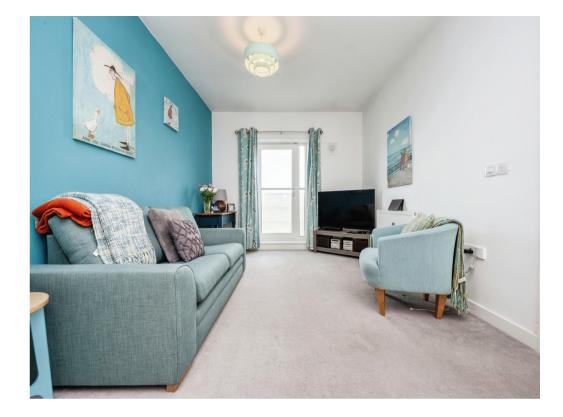

#### Lounge

13' 5" x 10' 11" ( 4.09m x 3.33m ) Double glazed window to front aspect, wall lights.