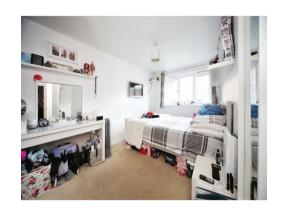

#### **Bedroom One**

17' 1" x 8' 1" ( 5.21m x 2.46m )

Carpeted flooring, window to front, built in storage

## **Bedroom Two**

10' 6" x 7' 10" ( 3.20m x 2.39m )
Carpeted flooring, window to front