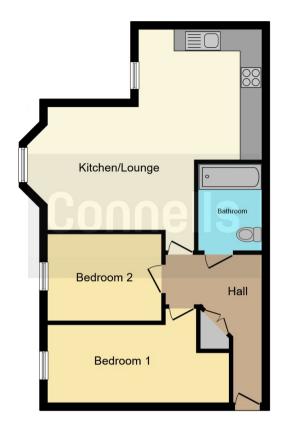

#### Bathroom

Vinyl flooring, three piece suite, shower over bath, basin with vanity unit and toilet.

This floor plan is for illustrative purposes only. It is not drawn to scale. Any measurements, floor areas (including any total floor area), openings and orientation are approximate. No details are guaranteed, they cannot be relied upon for any purpose and they do not form part of any agreement. No liability is taken for any error, omission or misstatement. A party must rely upon its own inspection(s). Powered by www.focalagent.com