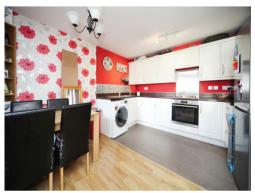

# Kitchen/ Dining Area

Vinyl flooring, integrated oven and hob and window to front.