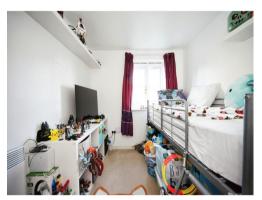

#### **Bedroom One**

17' 1" x 8' 1" ( 5.21m x 2.46m )

Carpeted flooring, window to front, built in storage

## **Bedroom Two**

10' 6" x 7' 10" ( 3.20m x 2.39m )
Carpeted flooring, window to front