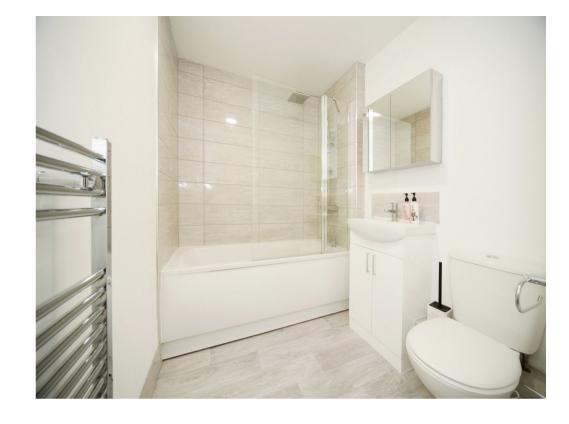

#### Bathroom

Vinyl flooring, three piece suite, shower over bath, basin with vanity unit and toilet.

This floor plan is for illustrative purposes only. It is not drawn to scale. Any measurements, floor areas (including any total floor area), openings and orientation are approximate. No details are guaranteed, they cannot be relied upon for any purpose and they do not form part of any agreement. No liability is taken for any error, omission or misstatement. A party must rely upon its own inspection(s). Powered by www.focalagent.com