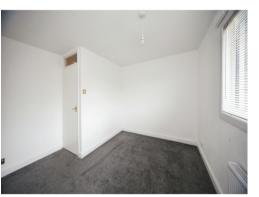

## **Bedroom One**

11' 11" x 11' 1" ( 3.63m x 3.38m )

Window to front aspect, radiator, carpeted flooring.