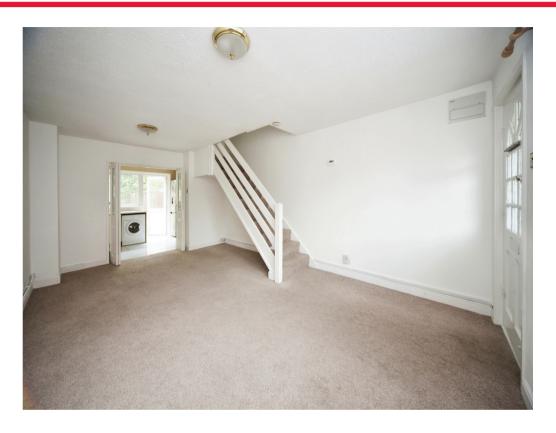

Accommodation comprises; entrance hall, 19ft lounge / diner and kitchen with door leading to rear garden. Whilst the first floor boasts two goodsize bedrooms and family bathroom. Externally, the home benefits from front and rear gardens.

## **Entrance Hall**

Door to front aspect

# Lounge/Diner

19' 3" x 11' 11" ( 5.87m x 3.63m )

Window to front aspect, radiator, carpeted flooring