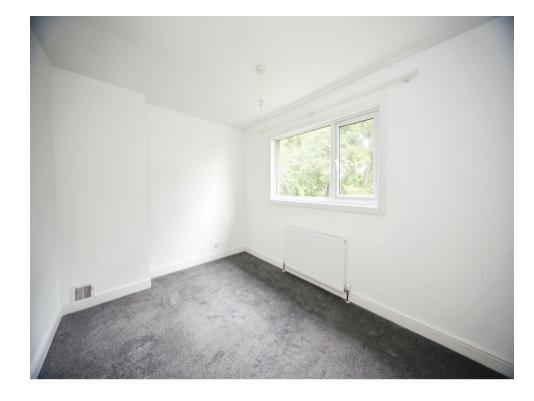

## **Bedroom One**

11' 11" x 11' 1" ( 3.63m x 3.38m )

Window to front aspect, radiator, carpeted flooring.

### **Bedroom Two**

11' 11" x 8' 5" ( 3.63m x 2.57m )

Window to rear aspect, radiator, carpeted flooring.