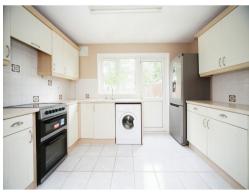

## Kitchen

11' 11" x 8' 5" ( 3.63m x 2.57m )

Fitted kitchen, wall and base units, double

glazed window to rear aspect, work surfaces, one bowl sink / drainer, cooker hood, integrated oven and hob, space for fridge and freezer, space for washing machine.