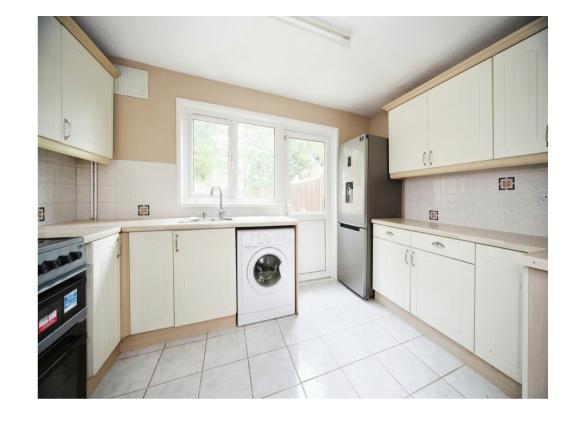

## Kitchen

11' 11" x 8' 5" ( 3.63m x 2.57m )

Fitted kitchen, wall and base units, double

glazed window to rear aspect, work surfaces, one bowl sink / drainer, cooker hood, integrated oven and hob, space for fridge and freezer, space for washing machine.