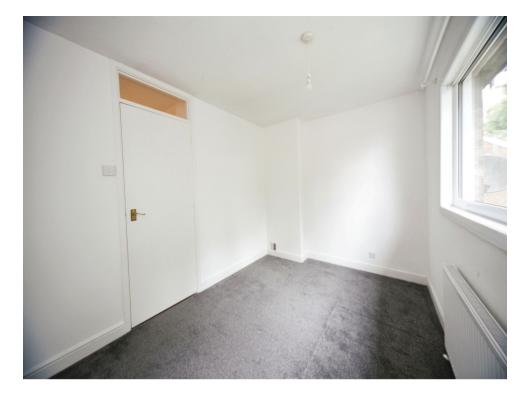

## **Bedroom One**

11' 11" x 11' 1" ( 3.63m x 3.38m )

Window to front aspect, radiator, carpeted flooring.