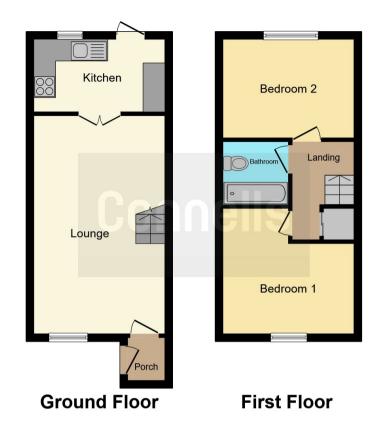

Accommodation comprises; entrance hall, 19ft lounge / diner and kitchen with door leading to rear garden. Whilst the first floor boasts two goodsize bedrooms and family bathroom. Externally, the home benefits from front and rear gardens.

## **Entrance Hall**

Door to front aspect

# Lounge/Diner

19' 3" x 11' 11" ( 5.87m x 3.63m )

Window to front aspect, radiator, carpeted flooring

## Kitchen

11' 11" x 8' 5" ( 3.63m x 2.57m )

Fitted kitchen, wall and base units, double

glazed window to rear aspect, work surfaces, one bowl sink / drainer, cooker hood, integrated oven and hob, space for fridge and freezer, space for washing machine.

## **Bedroom One**

11' 11" x 11' 1" ( 3.63m x 3.38m )

Window to front aspect, radiator, carpeted flooring.

### **Bedroom Two**

11' 11" x 8' 5" ( 3.63m x 2.57m )

Window to rear aspect, radiator, carpeted flooring.

### **Bathroom**

Bath with overhead shower, toilet and wash hand basin.