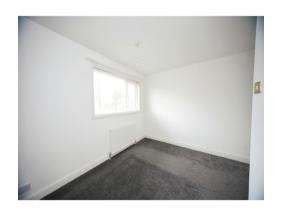

### **Bedroom Two**

11' 11" x 8' 5" ( 3.63m x 2.57m )

Window to rear aspect, radiator, carpeted flooring.